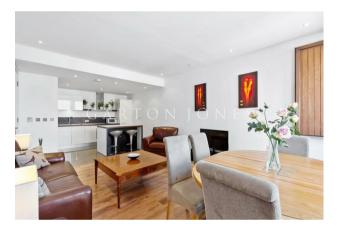

## £775 Per Week

A well presented ONE DOUBLE BEDROOM apartment to rent of approx. 644 sq.ft(60 sq.m) in Grosvenor Waterside development in Chelsea. This FURNISHED apartment has a DOCK FACING ASPECT with partial views of the river. There is an open plan reception room, modern integrated kitchen, built in wardrobes to the bedroom, utility cupboard housing washing machine. 24 HOUR CONCIERGE, GYM & SPA. On-site Sainsbury's Local, coffee shop and private kids club. SLOANE SQUARE & VICTORIA station with Gatwick Express are within walking distance.

Council Tax: Westminster Council (band E).

GARTON JONES.COM

8 Gatliff Road Grosvenor Waterside Chelsea London SW1W 8DP Sales +44 (0) 20 7730 5007 gws@gartonjones.com www.gartonjones.com

- 644 Sq.ft (60 Sq.m)
- · 1 Double Bedroom
- · Open Plan Reception Room
- · Integrated Kitchen
- · Modern Bathroom
- · 24 Hour Concierge
- Dock Facing Aspect with Partial Views of the River Thames
- On-Site Sainsbury's, Coffee Shop & Bakery, Purple Dragon Private Kids Club & Crèche
- · Close to Local Shops and Amenities
- Walking Distance to Sloane Square and Victoria Station