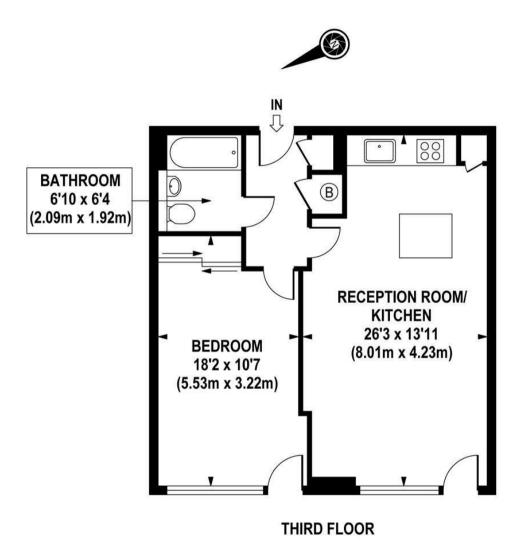

EPC certificate available on request.

APPROX. GROSS INTERNAL AREA 644 sq.ft / 59.84 sq.m