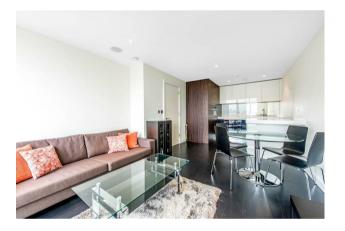

#### £745 Per Week

A bright 1 double bedroom apartment to rent of approx. 525sq.ft (48.8sq.m) in Caro Point, part of the popular Grosvenor Waterside development in Chelsea. This furnished property further benefits from an open plan reception room with full width floor to ceiling windows accessing a balcony enjoying far reaching views of the London skyline taking in many iconic landmarks. There is an integrated kitchen with Miele appliances, a luxury bathroom suite, dark wood flooring, a utility cupboard with an AEG washing dryer and good storage including fitted wardrobes to the bedroom. 24 HOUR CONCIERGE, GYM and SPA. On-site Sainsbury's Local, coffee shop and private kids club. SLOANE SQUARE and VICTORIA station with Gatwick Express are within walking distance.

#### GARTON JONES.COM

8 Gatliff Road Grosvenor Waterside

Waterside Chelsea London SW1W 8DP Lettings:

+44 (0) 20 7730 5007 gws@gartonjones.com www.gartonjones.com

- · 525 Sq.ft (48.8 Sq.m)
- · 1 Double Bedroom
- · Open Plan Reception Room
- · Kitchen With Integrated Miele Appliances
- · Luxury Bathroom Suite
- Balcony With Far Reaching Views Of The London Skyline
- · 24 Hour Concierge
- · Residents Leisure Suite With Gym & Spa Facilities
- On-Site Sainsbury's, Coffee Shop, Private Kids Club & Crèche
- Walking Distance To The Shops, Restaurants & Transport Links of Sloane Square & Victoria