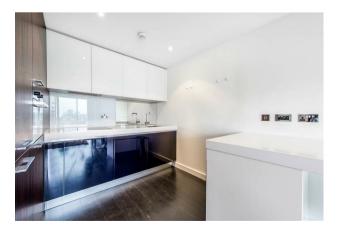

#### £745 Per Week

A bright 1 double bedroom apartment to rent of approx. 525sq.ft (48.8sq.m) in Caro Point, part of the popular Grosvenor Waterside development in Chelsea. This furnished property further benefits from an open plan reception room with full width floor to ceiling windows accessing a balcony enjoying far reaching views of the London skyline taking in many iconic landmarks. There is an integrated kitchen with Miele appliances, a luxury bathroom suite, dark wood flooring, a utility cupboard with an AEG washing dryer and good storage including fitted wardrobes to the bedroom. 24 HOUR CONCIERGE, GYM and SPA. On-site Sainsbury's Local, coffee shop and private kids club. SLOANE SQUARE and VICTORIA station with Gatwick Express are within walking distance.

#### GARTON JONES.COM

8 Gatliff Road Grosvenor Waterside

Waterside Chelsea London SW1W 8DP Lettings:

+44 (0) 20 7730 5007 gws@gartonjones.com www.gartonjones.com

- · 525 Sq.ft (48.8 Sq.m)
- · 1 Double Bedroom
- · Open Plan Reception Room
- · Kitchen With Integrated Miele Appliances
- · Luxury Bathroom Suite
- Balcony With Far Reaching Views Of The London Skyline
- · 24 Hour Concierge
- · Residents Leisure Suite With Gym & Spa Facilities
- On-Site Sainsbury's, Coffee Shop, Private Kids Club & Crèche
- Walking Distance To The Shops, Restaurants & Transport Links of Sloane Square & Victoria