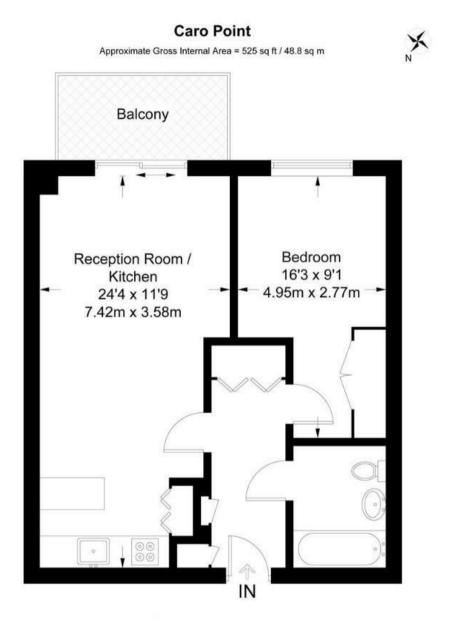

#### £745 Per Week

A bright 1 double bedroom apartment to rent of approx. 525sq.ft (48.8sq.m) in Caro Point, part of the popular Grosvenor Waterside development in Chelsea. This furnished property further benefits from an open plan reception room with full width floor to ceiling windows accessing a balcony enjoying far reaching views of the London skyline taking in many iconic landmarks. There is an integrated kitchen with Miele appliances, a luxury bathroom suite, dark wood flooring, a utility cupboard with an AEG washing dryer and good storage including fitted wardrobes to the bedroom. 24 HOUR CONCIERGE, GYM and SPA. On-site Sainsbury's Local, coffee shop and private kids club. SLOANE SQUARE and VICTORIA station with Gatwick Express are within walking distance.

#### GARTON JONES.COM

8 Gatliff Road Grosvenor Waterside

Waterside Chelsea London SW1W 8DP Lettings:

+44 (0) 20 7730 5007 gws@gartonjones.com www.gartonjones.com

- · 525 Sq.ft (48.8 Sq.m)
- · 1 Double Bedroom
- · Open Plan Reception Room
- · Kitchen With Integrated Miele Appliances
- · Luxury Bathroom Suite
- Balcony With Far Reaching Views Of The London Skyline
- · 24 Hour Concierge
- · Residents Leisure Suite With Gym & Spa Facilities
- On-Site Sainsbury's, Coffee Shop, Private Kids Club & Crèche
- Walking Distance To The Shops, Restaurants & Transport Links of Sloane Square & Victoria