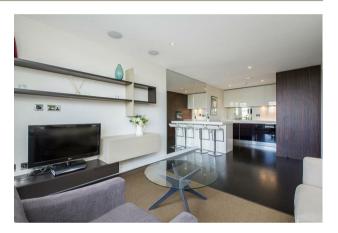

### £745 Per Week

One DOUBLE BEDROOM apartment to rent of approx. 541sq.ft (50sq.m) in Caro Point, Grosvenor Waterside development. This beautifully decorated and FURNISHED apartment has an open plan reception room with Juliette balcony There is a modern kitchen with integrated appliances, a double bedroom, good storage including fitted wardrobes to the bedroom and a utility cupboard housing a washing machine. 24 HOUR CONCIERGE, GYM and SPA. On-site Sainsbury's Local, coffee shop and private kids club. SLOANE SQUARE and VICTORIA station with Gatwick Express are within walking distance.

12 month minimum term. 5 week deposit required.

- 541 Sq.ft (50.2 Sq.m)
- 1 Double Bedroom
- $\cdot\,$  Open Plan Reception Room
- Kitchen With Miele Integrated Appliances
- Luxury Modern Bathroom
- 24 Hour Concierge
- $\cdot$  Furnished
- $\cdot\,$  Residents Leisure Suite With Gym & Spa Facilities
- On-Site Sainsbury's, Creche, Coffee Shop & Purple Dragon Private Kids Club
- Walking Distance To Sloane Square & Victoria Station