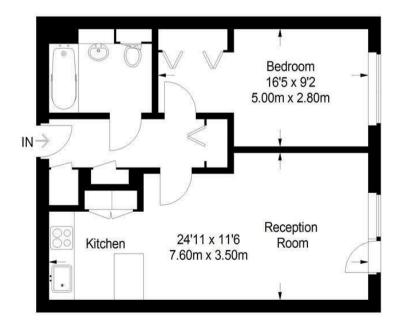

urniture may differ to that shown in the current photos.

Council Tax: Westminster City Council (band E)

12 month minimum term. 5 week deposit required.

- 541 Sq.ft (50.2 Sq.m)
- 1 Double Bedroom
- $\cdot\,$  Open Plan Reception Room
- Kitchen With Miele Integrated Appliances
- Luxury Modern Bathroom
- 24 Hour Concierge
- $\cdot$  Furnished
- $\cdot\,$  Residents Leisure Suite With Gym & Spa Facilities
- On-Site Sainsbury's, Creche, Coffee Shop & Purple Dragon Private Kids Club
- Walking Distance To Sloane Square & Victoria Station

#### GARTON JONES.COM

8 Gatliff Road Grosvenor Waterside Chelsea London SW1W 8DP Lettings: +44 (0) 20 7730 5007 gws@gartonjones.com www.gartonjones.com





#### GARTON JONES.COM

#### **Caro Point**

Approximate Gross Internal Area 541 sq ft / 50.2 sq m





## GARTON JONES.COM