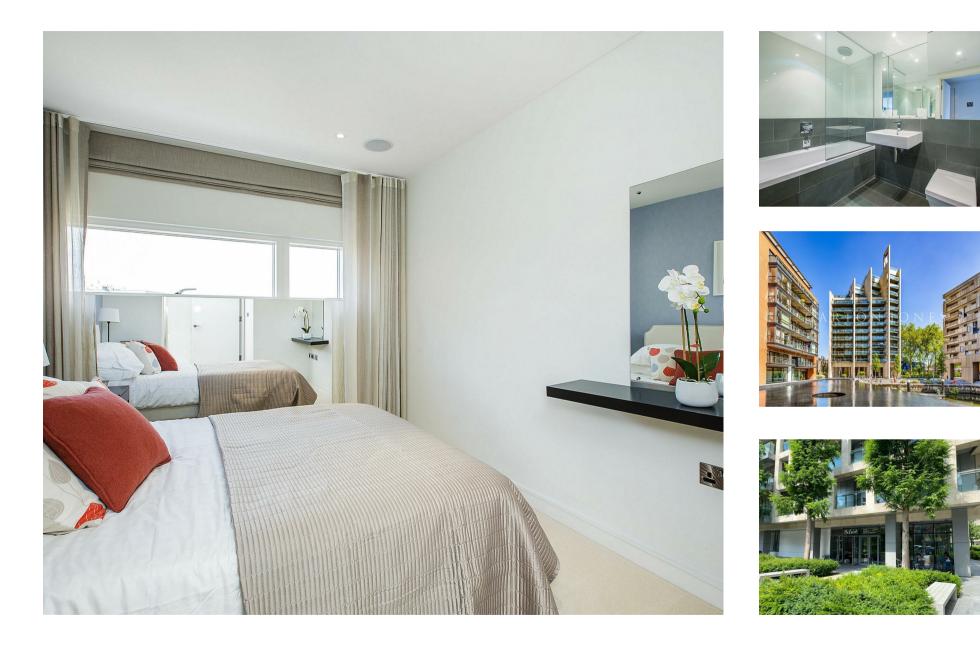

### £745 Per Week

One DOUBLE BEDROOM apartment to rent of approx. 541sq.ft (50sq.m) in Caro Point, Grosvenor Waterside development. This beautifully decorated and FURNISHED apartment has an open plan reception room with Juliette balcony There is a modern kitchen with integrated appliances, a double bedroom, good storage including fitted wardrobes to the bedroom and a utility cupboard housing a washing machine. 24 HOUR CONCIERGE, GYM and SPA. On-site Sainsbury's Local, coffee shop and private kids club. SLOANE SQUARE and VICTORIA station with Gatwick Express are within walking distance.

12 month minimum term. 5 week deposit required.

- 541 Sq.ft (50.2 Sq.m)
- 1 Double Bedroom
- $\cdot\,$  Open Plan Reception Room
- Kitchen With Miele Integrated Appliances
- Luxury Modern Bathroom
- 24 Hour Concierge
- $\cdot$  Furnished
- $\cdot\,$  Residents Leisure Suite With Gym & Spa Facilities
- On-Site Sainsbury's, Creche, Coffee Shop & Purple Dragon Private Kids Club
- Walking Distance To Sloane Square & Victoria Station