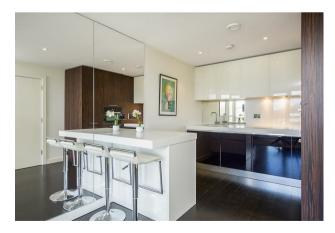

### £745 Per Week

One DOUBLE BEDROOM apartment to rent of approx. 541sq.ft (50sq.m) in Caro Point, Grosvenor Waterside development. This beautifully decorated and FURNISHED apartment has an open plan reception room with Juliette balcony There is a modern kitchen with integrated appliances, a double bedroom, good storage including fitted wardrobes to the bedroom and a utility cupboard housing a washing machine. 24 HOUR CONCIERGE, GYM and SPA. On-site Sainsbury's Local, coffee shop and private kids club. SLOANE SQUARE and VICTORIA station with Gatwick Express are within walking distance.

12 month minimum term. 5 week deposit required.

- 541 Sq.ft (50.2 Sq.m)
- 1 Double Bedroom
- $\cdot\,$  Open Plan Reception Room
- Kitchen With Miele Integrated Appliances
- Luxury Modern Bathroom
- 24 Hour Concierge
- $\cdot$  Furnished
- $\cdot\,$  Residents Leisure Suite With Gym & Spa Facilities
- On-Site Sainsbury's, Creche, Coffee Shop & Purple Dragon Private Kids Club
- Walking Distance To Sloane Square & Victoria Station