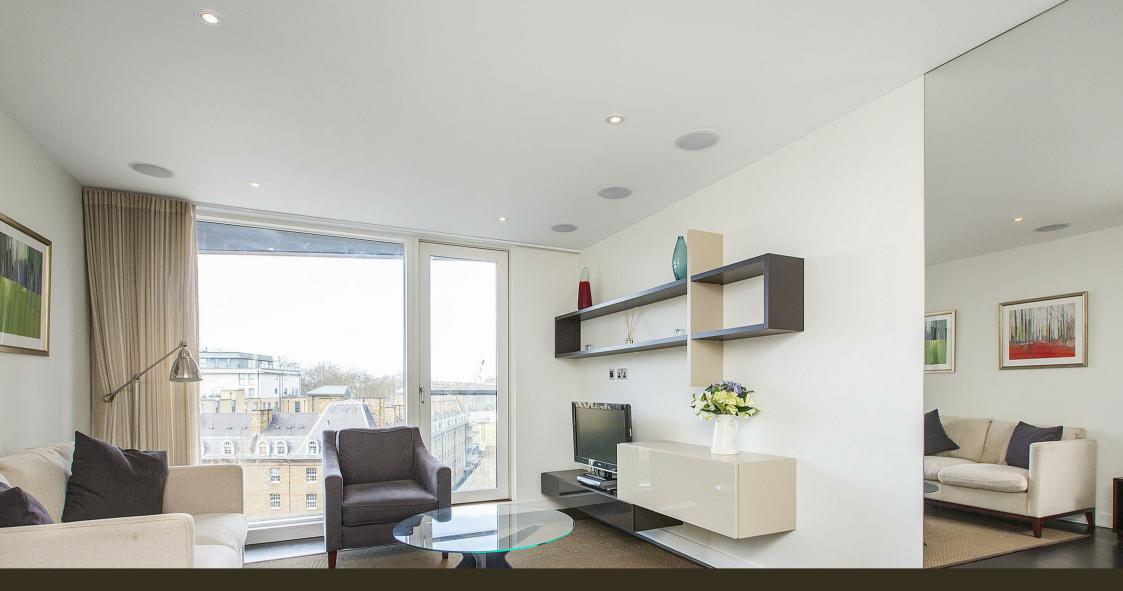

### £745 Per Week

One DOUBLE BEDROOM apartment to rent of approx. 541sq.ft (50sq.m) in Caro Point, Grosvenor Waterside development. This beautifully decorated and FURNISHED apartment has an open plan reception room with Juliette balcony There is a modern kitchen with integrated appliances, a double bedroom, good storage including fitted wardrobes to the bedroom and a utility cupboard housing a washing machine. 24 HOUR CONCIERGE, GYM and SPA. On-site Sainsbury's Local, coffee shop and private kids club. SLOANE SQUARE and VICTORIA station with Gatwick Express are within walking distance.

12 month minimum term. 5 week deposit required.

- 541 Sq.ft (50.2 Sq.m)
- 1 Double Bedroom
- $\cdot\,$  Open Plan Reception Room
- Kitchen With Miele Integrated Appliances
- Luxury Modern Bathroom
- 24 Hour Concierge
- $\cdot$  Furnished
- $\cdot\,$  Residents Leisure Suite With Gym & Spa Facilities
- On-Site Sainsbury's, Creche, Coffee Shop & Purple Dragon Private Kids Club
- Walking Distance To Sloane Square & Victoria Station