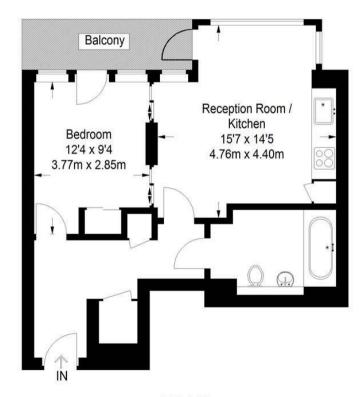

## **Hepworth Court**

Approximate Gross Internal Area 504 sq ft / 46.8 sq m

**Third Floor** 