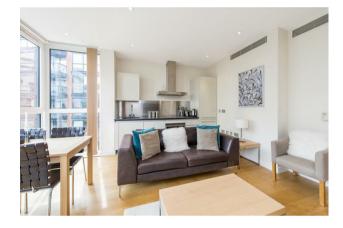

#### £660 Per Week

A ONE DOUBLE BEDROOM apartment to rent of approx. 504 sq.ft (47sq.m) in Hepworth Court, Grosvenor Waterside, located close to the banks of the River Thames by Chelsea Bridge. This FURNISHED apartment has an open plan reception room with access to a private balcony with dock views, a modern fitted kitchen with integrated appliances and a luxury bathroom. There is wood flooring, comfort cooling, good storage including a utility cupboard housing a washer dryer and fitted wardrobes. Residents have the use of 24-HOUR CONCIERGE, GYM & SPA. On-site Sainsbury's Local, coffee shop and private kids club. SLOANE SQUARE & VICTORIA station with Gatwick Express are within walking distance.

### GARTON JONES.COM

8 Gatliff Road Grosvenor Waterside Chelsea London SW1W 8DP Sales +44 (0) 20 7730 5007 gws@gartonjones.com www.gartonjones.com

- · 504 Sq.ft (46.8 Sq.m)
- · 1 Bedroom Apartment
- · Open Plan Reception Room
- · Integrated Kitchen
- · Modern Bathroom
- · 24 Hour Concierge
- · Private Balcony
- · Comfort Cooling
- On-Site Sainsbury's, Crèche, Coffee Shop & Private Kids club
- $\cdot\,$  Walking Distance to Sloane Square & Victoria