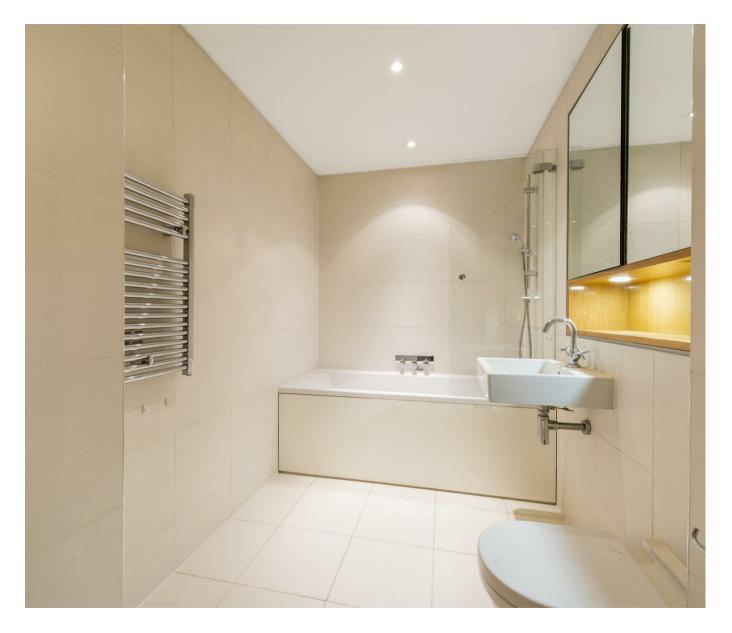

#### £660 Per Week

A ONE DOUBLE BEDROOM apartment to rent of approx. 504 sq.ft (47sq.m) in Hepworth Court, Grosvenor Waterside, located close to the banks of the River Thames by Chelsea Bridge. This FURNISHED apartment has an open plan reception room with access to a private balcony with dock views, a modern fitted kitchen with integrated appliances and a luxury bathroom. There is wood flooring, comfort cooling, good storage including a utility cupboard housing a washer dryer and fitted wardrobes. Residents have the use of 24-HOUR CONCIERGE, GYM & SPA. On-site Sainsbury's Local, coffee shop and private kids club. SLOANE SQUARE & VICTORIA station with Gatwick Express are within walking distance.

### GARTON JONES.COM

8 Gatliff Road Grosvenor Waterside Chelsea London SW1W 8DP Sales +44 (0) 20 7730 5007 gws@gartonjones.com www.gartonjones.com

- · 504 Sq.ft (46.8 Sq.m)
- · 1 Bedroom Apartment
- · Open Plan Reception Room
- · Integrated Kitchen
- · Modern Bathroom
- · 24 Hour Concierge
- · Private Balcony
- · Comfort Cooling
- On-Site Sainsbury's, Crèche, Coffee Shop & Private Kids club
- $\cdot\,$  Walking Distance to Sloane Square & Victoria