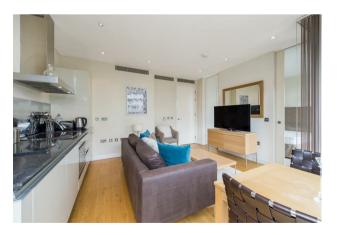

#### £660 Per Week

A ONE DOUBLE BEDROOM apartment to rent of approx. 504 sq.ft (47sq.m) in Hepworth Court, Grosvenor Waterside, located close to the banks of the River Thames by Chelsea Bridge. This FURNISHED apartment has an open plan reception room with access to a private balcony with dock views, a modern fitted kitchen with integrated appliances and a luxury bathroom. There is wood flooring, comfort cooling, good storage including a utility cupboard housing a washer dryer and fitted wardrobes. Residents have the use of 24-HOUR CONCIERGE, GYM & SPA. On-site Sainsbury's Local, coffee shop and private kids club. SLOANE SQUARE & VICTORIA station with Gatwick Express are within walking distance.

### GARTON JONES.COM

8 Gatliff Road Grosvenor Waterside Chelsea London SW1W 8DP Sales +44 (0) 20 7730 5007 gws@gartonjones.com www.gartonjones.com

- · 504 Sq.ft (46.8 Sq.m)
- · 1 Bedroom Apartment
- · Open Plan Reception Room
- · Integrated Kitchen
- · Modern Bathroom
- · 24 Hour Concierge
- · Private Balcony
- · Comfort Cooling
- On-Site Sainsbury's, Crèche, Coffee Shop & Private Kids club
- $\cdot\,$  Walking Distance to Sloane Square & Victoria