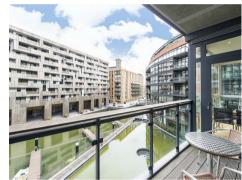

#### £660 Per Week

A ONE DOUBLE BEDROOM apartment to rent of approx. 504 sq.ft (47sq.m) in Hepworth Court, Grosvenor Waterside, located close to the banks of the River Thames by Chelsea Bridge. This FURNISHED apartment has an open plan reception room with access to a private balcony with dock views, a modern fitted kitchen with integrated appliances and a luxury bathroom. There is wood flooring, comfort cooling, good storage including a utility cupboard housing a washer dryer and fitted wardrobes. Residents have the use of 24-HOUR CONCIERGE, GYM & SPA. On-site Sainsbury's Local, coffee shop and private kids club. SLOANE SQUARE & VICTORIA station with Gatwick Express are within walking distance.

### GARTON JONES.COM

8 Gatliff Road Grosvenor Waterside Chelsea London SW1W 8DP Sales +44 (0) 20 7730 5007 gws@gartonjones.com www.gartonjones.com

- · 504 Sq.ft (46.8 Sq.m)
- · 1 Bedroom Apartment
- · Open Plan Reception Room
- · Integrated Kitchen
- · Modern Bathroom
- · 24 Hour Concierge
- · Private Balcony
- · Comfort Cooling
- On-Site Sainsbury's, Crèche, Coffee Shop & Private Kids club
- $\cdot\,$  Walking Distance to Sloane Square & Victoria