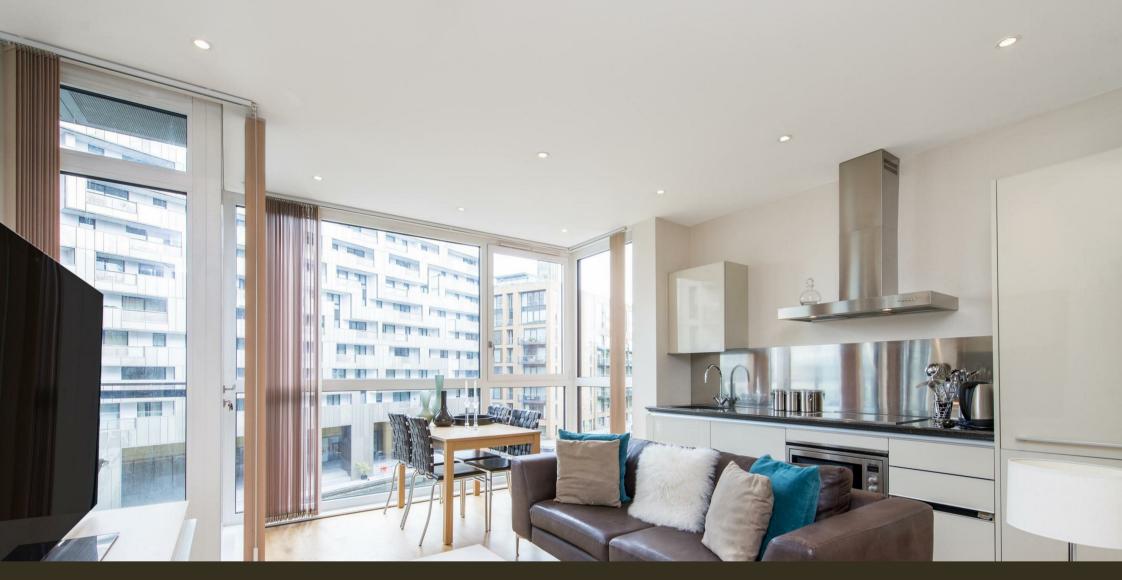

#### £660 Per Week

A ONE DOUBLE BEDROOM apartment to rent of approx. 504 sq.ft (47sq.m) in Hepworth Court, Grosvenor Waterside, located close to the banks of the River Thames by Chelsea Bridge. This FURNISHED apartment has an open plan reception room with access to a private balcony with dock views, a modern fitted kitchen with integrated appliances and a luxury bathroom. There is wood flooring, comfort cooling, good storage including a utility cupboard housing a washer dryer and fitted wardrobes. Residents have the use of 24-HOUR CONCIERGE, GYM & SPA. On-site Sainsbury's Local, coffee shop and private kids club. SLOANE SQUARE & VICTORIA station with Gatwick Express are within walking distance.

### GARTON JONES.COM

8 Gatliff Road Grosvenor Waterside Chelsea London SW1W 8DP Sales +44 (0) 20 7730 5007 gws@gartonjones.com www.gartonjones.com

- · 504 Sq.ft (46.8 Sq.m)
- · 1 Bedroom Apartment
- · Open Plan Reception Room
- · Integrated Kitchen
- · Modern Bathroom
- · 24 Hour Concierge
- · Private Balcony
- · Comfort Cooling
- On-Site Sainsbury's, Crèche, Coffee Shop & Private Kids club
- $\cdot\,$  Walking Distance to Sloane Square & Victoria