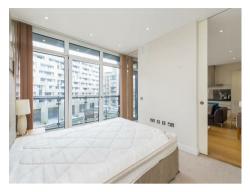

#### £660 Per Week

A ONE DOUBLE BEDROOM apartment to rent of approx. 504 sq.ft (47sq.m) in Hepworth Court, Grosvenor Waterside, located close to the banks of the River Thames by Chelsea Bridge. This FURNISHED apartment has an open plan reception room with access to a private balcony with dock views, a modern fitted kitchen with integrated appliances and a luxury bathroom. There is wood flooring, comfort cooling, good storage including a utility cupboard housing a washer dryer and fitted wardrobes. Residents have the use of 24-HOUR CONCIERGE, GYM & SPA. On-site Sainsbury's Local, coffee shop and private kids club. SLOANE SQUARE & VICTORIA station with Gatwick Express are within walking distance.

### GARTON JONES.COM

8 Gatliff Road Grosvenor Waterside Chelsea London SW1W 8DP Sales +44 (0) 20 7730 5007 gws@gartonjones.com www.gartonjones.com

- · 504 Sq.ft (46.8 Sq.m)
- · 1 Bedroom Apartment
- · Open Plan Reception Room
- · Integrated Kitchen
- · Modern Bathroom
- · 24 Hour Concierge
- · Private Balcony
- · Comfort Cooling
- On-Site Sainsbury's, Crèche, Coffee Shop & Private Kids club
- $\cdot\,$  Walking Distance to Sloane Square & Victoria