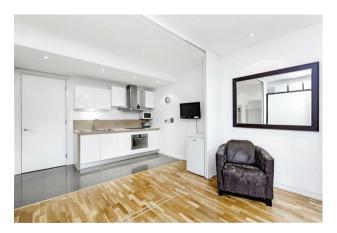

### £485 Per Week

A FURNISHED studio apartment to rent of approx. 348 sq.ft (32 sq.m) in Cubitt Building, part of the popular Grosvenor Waterside development close to the banks of the River Thames in Chelsea. This furnished apartment has open plan living with an integrated kitchen, a wall mounted pull down double bed, good storage, a utility cupboard housing a washer dryer and a modern bathroom. Residents have the use of 24-HOUR CONCIERGE, GYM & SPA. On-site Sainsbury's Local, coffee shop and private kids club. SLOANE SQUARE & VICTORIA station with Gatwick Express are within walking distance.

Council Tax: Westminster Council (band E)

EPC Rating: B (85)

- 348 Sq.ft (32 Sq.m)
- Studio Apartment
- $\cdot$  Open Plan Living
- Modern Integrated Kitchen
- $\cdot$  Bathroom
- $\cdot\,$  Wood Flooring
- 24 Hour Concierge
- $\cdot\,$  Residents Gym with Spa Facilities
- On-Site Sainsbury's, Coffee Shop & Bakery, Purple Dragon Private Kids Club & Crèche
- Walking Distance to Sloane Square and Victoria Station