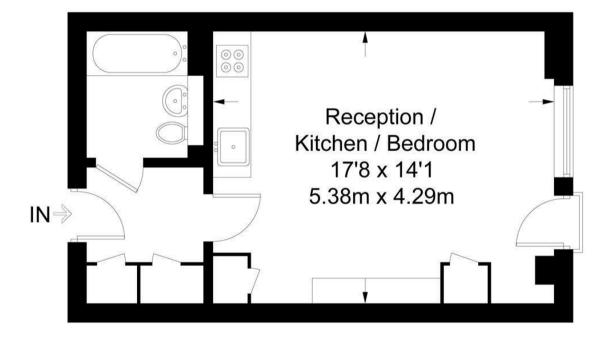

the furniture may differ or not be included to that shown in current photos.

12 month minimum term. 5 week deposit.

Council Tax: Westminster Council (band E)

EPC Rating: B (85)

- 348 Sq.ft (32 Sq.m)
- Studio Apartment
- $\cdot$  Open Plan Living
- Modern Integrated Kitchen
- $\cdot$  Bathroom
- $\cdot\,$  Wood Flooring
- 24 Hour Concierge
- $\cdot\,$  Residents Gym with Spa Facilities
- On-Site Sainsbury's, Coffee Shop & Bakery, Purple Dragon Private Kids Club & Crèche
- Walking Distance to Sloane Square and Victoria Station

### GARTON JONES.COM

8 Gatliff Road Grosvenor Waterside Chelsea London SW1W 8DP Lettings: +44 (0) 20 7730 5007 gws@gartonjones.com www.gartonjones.com





#### GARTON JONES.COM

#### **Cubitt Building**

Approximate Gross Internal Area = 348 sq ft / 32 sq m





## GARTON JONES.COM