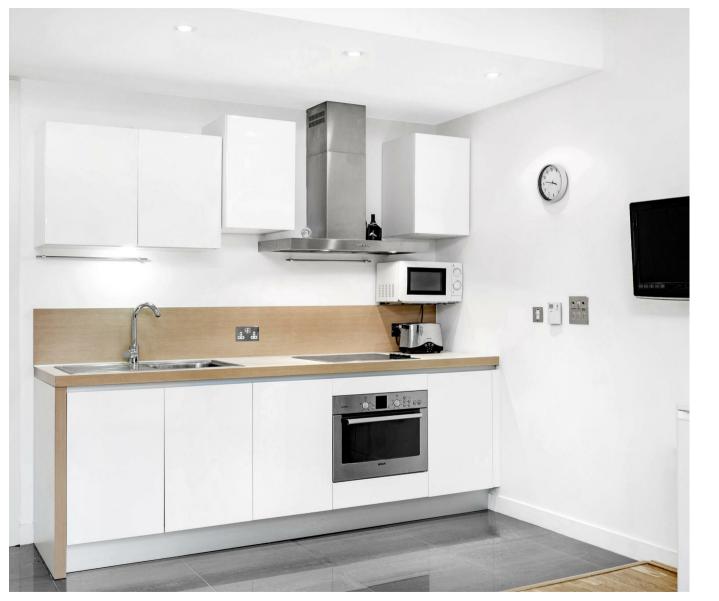

### £485 Per Week

A FURNISHED studio apartment to rent of approx. 348 sq.ft (32 sq.m) in Cubitt Building, part of the popular Grosvenor Waterside development close to the banks of the River Thames in Chelsea. This furnished apartment has open plan living with an integrated kitchen, a wall mounted pull down double bed, good storage, a utility cupboard housing a washer dryer and a modern bathroom. Residents have the use of 24-HOUR CONCIERGE, GYM & SPA. On-site Sainsbury's Local, coffee shop and private kids club. SLOANE SQUARE & VICTORIA station with Gatwick Express are within walking distance.

Council Tax: Westminster Council (band E)

EPC Rating: B (85)

- 348 Sq.ft (32 Sq.m)
- Studio Apartment
- $\cdot$  Open Plan Living
- Modern Integrated Kitchen
- $\cdot$  Bathroom
- $\cdot\,$  Wood Flooring
- 24 Hour Concierge
- $\cdot\,$  Residents Gym with Spa Facilities
- On-Site Sainsbury's, Coffee Shop & Bakery, Purple Dragon Private Kids Club & Crèche
- Walking Distance to Sloane Square and Victoria Station