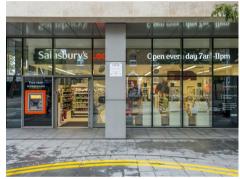

### £485 Per Week

A FURNISHED studio apartment to rent of approx. 348 sq.ft (32 sq.m) in Cubitt Building, part of the popular Grosvenor Waterside development close to the banks of the River Thames in Chelsea. This furnished apartment has open plan living with an integrated kitchen, a wall mounted pull down double bed, good storage, a utility cupboard housing a washer dryer and a modern bathroom. Residents have the use of 24-HOUR CONCIERGE, GYM & SPA. On-site Sainsbury's Local, coffee shop and private kids club. SLOANE SQUARE & VICTORIA station with Gatwick Express are within walking distance.

Council Tax: Westminster Council (band E)

EPC Rating: B (85)

- 348 Sq.ft (32 Sq.m)
- Studio Apartment
- $\cdot$  Open Plan Living
- Modern Integrated Kitchen
- $\cdot$  Bathroom
- $\cdot\,$  Wood Flooring
- 24 Hour Concierge
- $\cdot\,$  Residents Gym with Spa Facilities
- On-Site Sainsbury's, Coffee Shop & Bakery, Purple Dragon Private Kids Club & Crèche
- Walking Distance to Sloane Square and Victoria Station