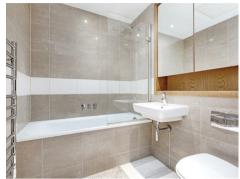

### £485 Per Week

A FURNISHED studio apartment to rent of approx. 348 sq.ft (32 sq.m) in Cubitt Building, part of the popular Grosvenor Waterside development close to the banks of the River Thames in Chelsea. This furnished apartment has open plan living with an integrated kitchen, a wall mounted pull down double bed, good storage, a utility cupboard housing a washer dryer and a modern bathroom. Residents have the use of 24-HOUR CONCIERGE, GYM & SPA. On-site Sainsbury's Local, coffee shop and private kids club. SLOANE SQUARE & VICTORIA station with Gatwick Express are within walking distance.

Council Tax: Westminster Council (band E)

EPC Rating: B (85)

- 348 Sq.ft (32 Sq.m)
- Studio Apartment
- $\cdot$  Open Plan Living
- Modern Integrated Kitchen
- $\cdot$  Bathroom
- $\cdot\,$  Wood Flooring
- 24 Hour Concierge
- $\cdot\,$  Residents Gym with Spa Facilities
- On-Site Sainsbury's, Coffee Shop & Bakery, Purple Dragon Private Kids Club & Crèche
- Walking Distance to Sloane Square and Victoria Station