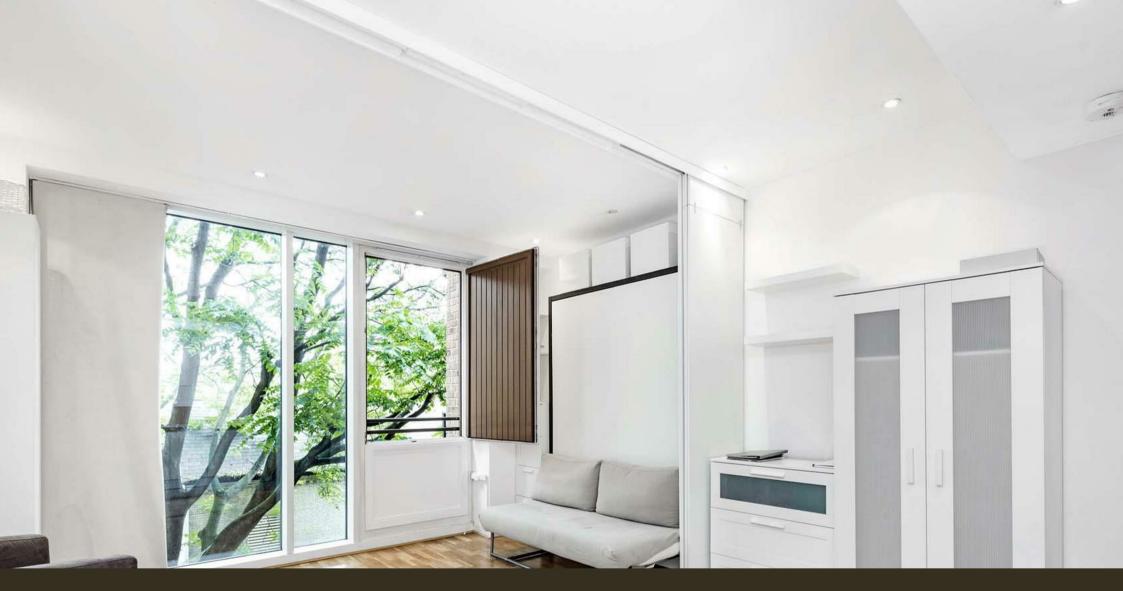

### £485 Per Week

A FURNISHED studio apartment to rent of approx. 348 sq.ft (32 sq.m) in Cubitt Building, part of the popular Grosvenor Waterside development close to the banks of the River Thames in Chelsea. This furnished apartment has open plan living with an integrated kitchen, a wall mounted pull down double bed, good storage, a utility cupboard housing a washer dryer and a modern bathroom. Residents have the use of 24-HOUR CONCIERGE, GYM & SPA. On-site Sainsbury's Local, coffee shop and private kids club. SLOANE SQUARE & VICTORIA station with Gatwick Express are within walking distance.

Council Tax: Westminster Council (band E)

EPC Rating: B (85)

- 348 Sq.ft (32 Sq.m)
- Studio Apartment
- $\cdot$  Open Plan Living
- Modern Integrated Kitchen
- $\cdot$  Bathroom
- $\cdot\,$  Wood Flooring
- 24 Hour Concierge
- $\cdot\,$  Residents Gym with Spa Facilities
- On-Site Sainsbury's, Coffee Shop & Bakery, Purple Dragon Private Kids Club & Crèche
- Walking Distance to Sloane Square and Victoria Station