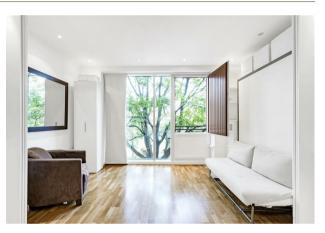

### £485 Per Week

A FURNISHED studio apartment to rent of approx. 348 sq.ft (32 sq.m) in Cubitt Building, part of the popular Grosvenor Waterside development close to the banks of the River Thames in Chelsea. This furnished apartment has open plan living with an integrated kitchen, a wall mounted pull down double bed, good storage, a utility cupboard housing a washer dryer and a modern bathroom. Residents have the use of 24-HOUR CONCIERGE, GYM & SPA. On-site Sainsbury's Local, coffee shop and private kids club. SLOANE SQUARE & VICTORIA station with Gatwick Express are within walking distance.

Council Tax: Westminster Council (band E)

EPC Rating: B (85)

- 348 Sq.ft (32 Sq.m)
- Studio Apartment
- $\cdot$  Open Plan Living
- Modern Integrated Kitchen
- $\cdot$  Bathroom
- $\cdot\,$  Wood Flooring
- 24 Hour Concierge
- $\cdot\,$  Residents Gym with Spa Facilities
- On-Site Sainsbury's, Coffee Shop & Bakery, Purple Dragon Private Kids Club & Crèche
- Walking Distance to Sloane Square and Victoria Station