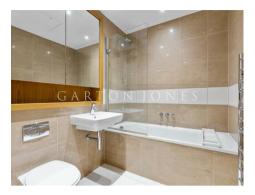

## £745 Per Week

A ONE DOUBLE bedroom apartment to rent of approx. 577sq.ft (54 sq.m) in Cubitt Building at Grosvenor Waterside, close to Chelsea Bridge. The apartment is FURNISHED and was recently re-decorated. There is an open plan reception room with integrated kitchen, wood flooring and a luxury bathroom suite. 24 HOUR CONCIERGE, GYM & SPA. On-site Sainsbury's Local, coffee shop and private kids club. SLOANE SQUARE & VICTORIA station with Gatwick Express are within walking distance.

- · 577 Sq.ft (54 Sq.m)
- · 1 Double Bedroom
- · Open Plan Reception Room
- · Integrated Kitchen
- · Luxury Bathroom Suite
- · 24 Hour Concierge
- · On-Site Residents' Gym & Spa Facilities
- · On-Site Sainsbury's Local, Coffee Shop, Crèche and Private Kids' Club
- Close to Sloane Square and Victoria Stations