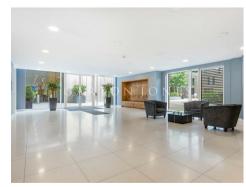

## £745 Per Week

A ONE DOUBLE bedroom apartment to rent of approx. 577sq.ft (54 sq.m) in Cubitt Building at Grosvenor Waterside, close to Chelsea Bridge. The apartment is FURNISHED and was recently re-decorated. There is an open plan reception room with integrated kitchen, wood flooring and a luxury bathroom suite. 24 HOUR CONCIERGE, GYM & SPA. On-site Sainsbury's Local, coffee shop and private kids club. SLOANE SQUARE & VICTORIA station with Gatwick Express are within walking distance.

- · 577 Sq.ft (54 Sq.m)
- · 1 Double Bedroom
- · Open Plan Reception Room
- · Integrated Kitchen
- · Luxury Bathroom Suite
- · 24 Hour Concierge
- · On-Site Residents' Gym & Spa Facilities
- · On-Site Sainsbury's Local, Coffee Shop, Crèche and Private Kids' Club
- Close to Sloane Square and Victoria Stations