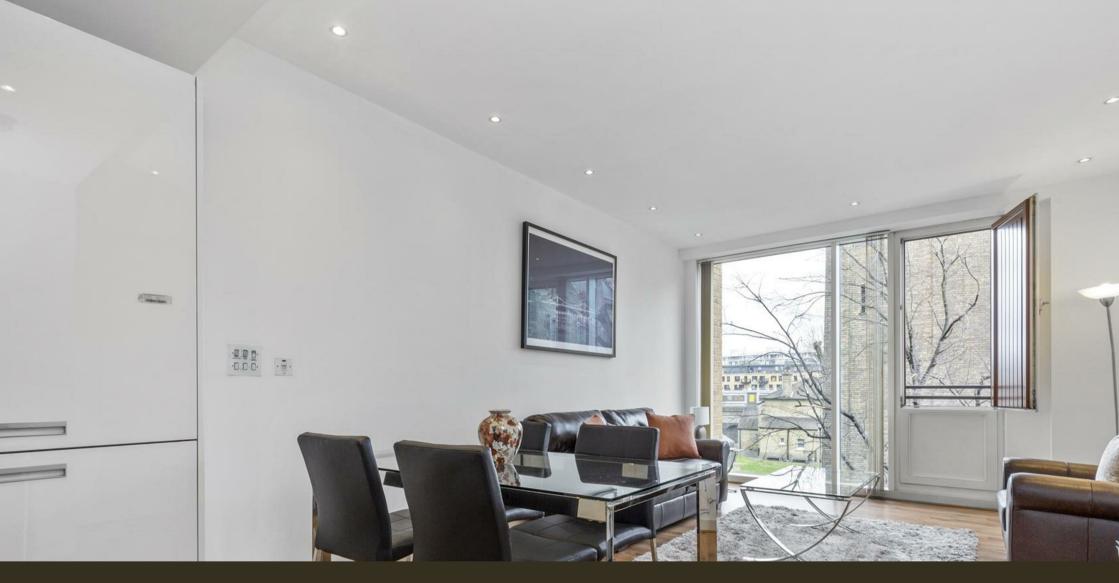

## £745 Per Week

A ONE DOUBLE bedroom apartment to rent of approx. 577sq.ft (54 sq.m) in Cubitt Building at Grosvenor Waterside, close to Chelsea Bridge. The apartment is FURNISHED and was recently re-decorated. There is an open plan reception room with integrated kitchen, wood flooring and a luxury bathroom suite. 24 HOUR CONCIERGE, GYM & SPA. On-site Sainsbury's Local, coffee shop and private kids club. SLOANE SQUARE & VICTORIA station with Gatwick Express are within walking distance.

- · 577 Sq.ft (54 Sq.m)
- · 1 Double Bedroom
- · Open Plan Reception Room
- · Integrated Kitchen
- · Luxury Bathroom Suite
- · 24 Hour Concierge
- · On-Site Residents' Gym & Spa Facilities
- · On-Site Sainsbury's Local, Coffee Shop, Crèche and Private Kids' Club
- Close to Sloane Square and Victoria Stations