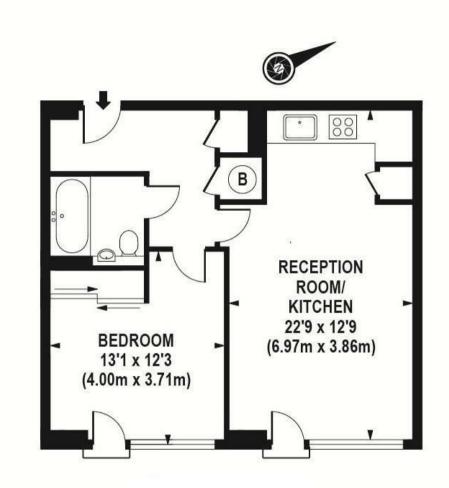

EPC certificate available on request.

APPROX. GROSS INTERNAL AREA 577 sq.ft / 53.60 sq.m