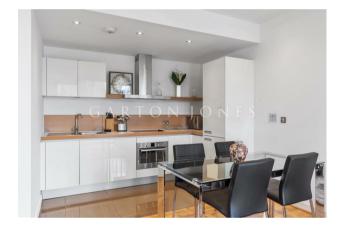

## £745 Per Week

A ONE DOUBLE bedroom apartment to rent of approx. 577sq.ft (54 sq.m) in Cubitt Building at Grosvenor Waterside, close to Chelsea Bridge. The apartment is FURNISHED and was recently re-decorated. There is an open plan reception room with integrated kitchen, wood flooring and a luxury bathroom suite. 24 HOUR CONCIERGE, GYM & SPA. On-site Sainsbury's Local, coffee shop and private kids club. SLOANE SQUARE & VICTORIA station with Gatwick Express are within walking distance.

- · 577 Sq.ft (54 Sq.m)
- · 1 Double Bedroom
- · Open Plan Reception Room
- · Integrated Kitchen
- · Luxury Bathroom Suite
- · 24 Hour Concierge
- · On-Site Residents' Gym & Spa Facilities
- · On-Site Sainsbury's Local, Coffee Shop, Crèche and Private Kids' Club
- Close to Sloane Square and Victoria Stations