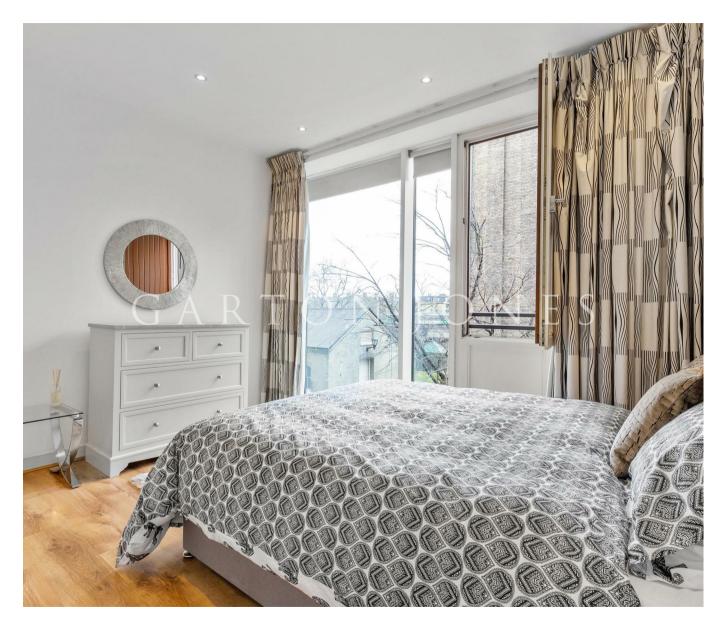

## £745 Per Week

A ONE DOUBLE bedroom apartment to rent of approx. 577sq.ft (54 sq.m) in Cubitt Building at Grosvenor Waterside, close to Chelsea Bridge. The apartment is FURNISHED and was recently re-decorated. There is an open plan reception room with integrated kitchen, wood flooring and a luxury bathroom suite. 24 HOUR CONCIERGE, GYM & SPA. On-site Sainsbury's Local, coffee shop and private kids club. SLOANE SQUARE & VICTORIA station with Gatwick Express are within walking distance.

- · 577 Sq.ft (54 Sq.m)
- · 1 Double Bedroom
- · Open Plan Reception Room
- · Integrated Kitchen
- · Luxury Bathroom Suite
- · 24 Hour Concierge
- · On-Site Residents' Gym & Spa Facilities
- · On-Site Sainsbury's Local, Coffee Shop, Crèche and Private Kids' Club
- Close to Sloane Square and Victoria Stations