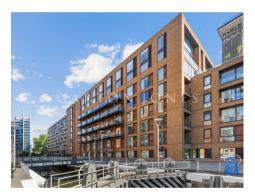

## £745 Per Week

A ONE DOUBLE bedroom apartment to rent of approx. 577sq.ft (54 sq.m) in Cubitt Building at Grosvenor Waterside, close to Chelsea Bridge. The apartment is FURNISHED and was recently re-decorated. There is an open plan reception room with integrated kitchen, wood flooring and a luxury bathroom suite. 24 HOUR CONCIERGE, GYM & SPA. On-site Sainsbury's Local, coffee shop and private kids club. SLOANE SQUARE & VICTORIA station with Gatwick Express are within walking distance.