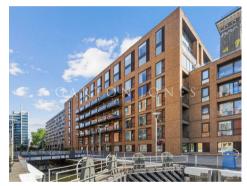

## Cubitt Building, 10 Gatliff Road London, SW1W

## £775 Per Week

A ONE DOUBLE bedroom apartment to rent of approx. 577sq.ft (54 sq.m) in Cubitt Building at Grosvenor Waterside, close to Chelsea Bridge. The apartment is FURNISHED and was recently re-decorated. There is an open plan reception room with integrated kitchen, wood flooring and a luxury bathroom suite. 24 HOUR CONCIERGE, GYM & SPA. On-site Sainsbury's Local, coffee shop and private kids club. SLOANE SQUARE & VICTORIA station with Gatwick Express are within walking distance.