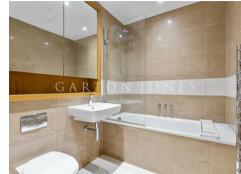

## £775 Per Week

A ONE DOUBLE bedroom apartment to rent of approx. 577sq.ft (54 sq.m) in Cubitt Building at Grosvenor Waterside, close to Chelsea Bridge. The apartment is FURNISHED and was recently re-decorated. There is an open plan reception room with integrated kitchen, wood flooring and a luxury bathroom suite. 24 HOUR CONCIERGE, GYM & SPA. On-site Sainsbury's Local, coffee shop and private kids club. SLOANE SQUARE & VICTORIA station with Gatwick Express are within walking distance.

12 month minimum term. 5 week deposit required.

EPC Rating: B (84)

EPC certificate available on request.

- 577 Sq.ft (54 Sq.m)
- 1 Double Bedroom
- Open Plan Reception Room
- Integrated Kitchen
- Luxury Bathroom Suite
- 24 Hour Concierge
- On-Site Residents' Gym & Spa Facilities
- On-Site Sainsbury's Local, Coffee Shop, Crèche and Private Kids' Club
- Close to Sloane Square and Victoria Stations