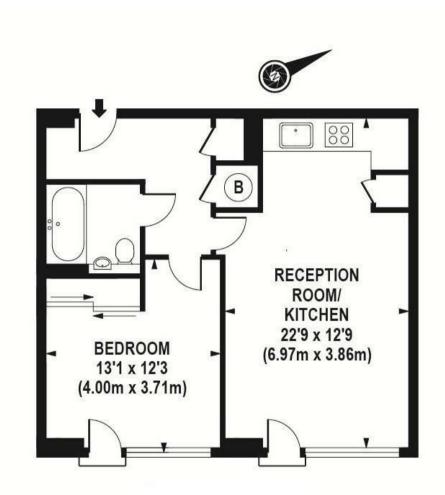

12 month minimum term. 5 week deposit required.

EPC Rating: B (84)

EPC certificate available on request.

- 577 Sq.ft (54 Sq.m)
- 1 Double Bedroom
- Open Plan Reception Room
- Integrated Kitchen
- Luxury Bathroom Suite
- 24 Hour Concierge
- On-Site Residents' Gym & Spa Facilities
- On-Site Sainsbury's Local, Coffee Shop, Crèche and Private Kids' Club
- Close to Sloane Square and Victoria Stations

#### GARTON JONES.COM

APPROX. GROSS INTERNAL AREA 577 sq.ft / 53.60 sq.m