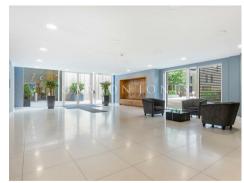

## £775 Per Week

A ONE DOUBLE bedroom apartment to rent of approx. 577sq.ft (54 sq.m) in Cubitt Building at Grosvenor Waterside, close to Chelsea Bridge. The apartment is FURNISHED and was recently re-decorated. There is an open plan reception room with integrated kitchen, wood flooring and a luxury bathroom suite. 24 HOUR CONCIERGE, GYM & SPA. On-site Sainsbury's Local, coffee shop and private kids club. SLOANE SQUARE & VICTORIA station with Gatwick Express are within walking distance.

12 month minimum term. 5 week deposit required.

EPC Rating: B (84)

EPC certificate available on request.

- 577 Sq.ft (54 Sq.m)
- 1 Double Bedroom
- Open Plan Reception Room
- Integrated Kitchen
- Luxury Bathroom Suite
- 24 Hour Concierge
- On-Site Residents' Gym & Spa Facilities
- On-Site Sainsbury's Local, Coffee Shop, Crèche and Private Kids' Club
- Close to Sloane Square and Victoria Stations