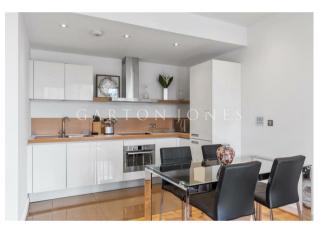

## £775 Per Week

A ONE DOUBLE bedroom apartment to rent of approx. 577sq.ft (54 sq.m) in Cubitt Building at Grosvenor Waterside, close to Chelsea Bridge. The apartment is FURNISHED and was recently re-decorated. There is an open plan reception room with integrated kitchen, wood flooring and a luxury bathroom suite. 24 HOUR CONCIERGE, GYM & SPA. On-site Sainsbury's Local, coffee shop and private kids club. SLOANE SQUARE & VICTORIA station with Gatwick Express are within walking distance.

12 month minimum term. 5 week deposit required.

EPC Rating: B (84)

EPC certificate available on request.

- 577 Sq.ft (54 Sq.m)
- 1 Double Bedroom
- Open Plan Reception Room
- Integrated Kitchen
- Luxury Bathroom Suite
- 24 Hour Concierge
- On-Site Residents' Gym & Spa Facilities
- On-Site Sainsbury's Local, Coffee Shop, Crèche and Private Kids' Club
- Close to Sloane Square and Victoria Stations