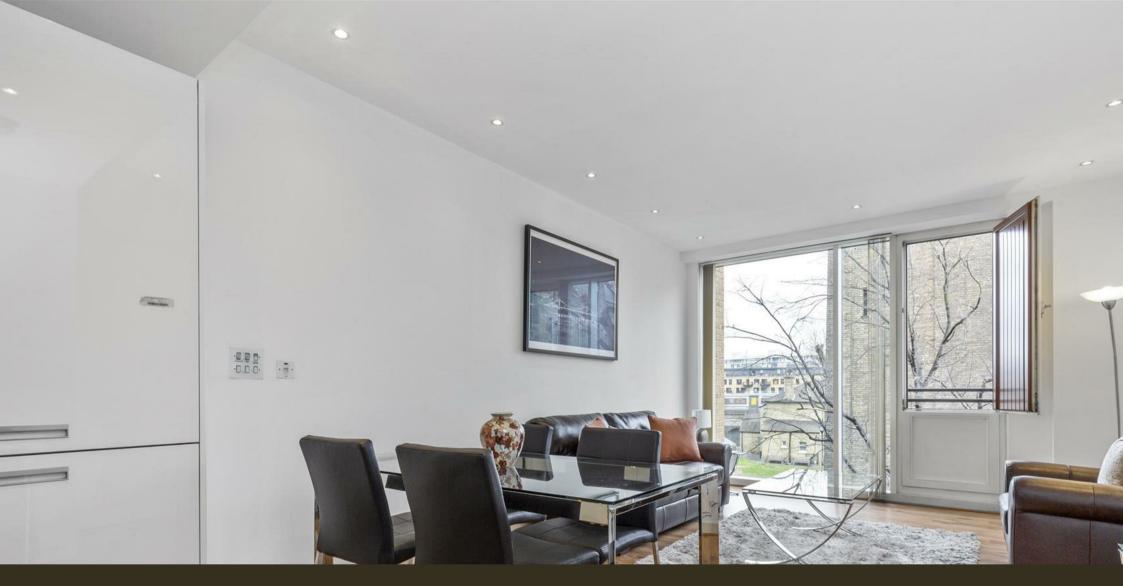

## £775 Per Week

A ONE DOUBLE bedroom apartment to rent of approx. 577sq.ft (54 sq.m) in Cubitt Building at Grosvenor Waterside, close to Chelsea Bridge. The apartment is FURNISHED and was recently re-decorated. There is an open plan reception room with integrated kitchen, wood flooring and a luxury bathroom suite. 24 HOUR CONCIERGE, GYM & SPA. On-site Sainsbury's Local, coffee shop and private kids club. SLOANE SQUARE & VICTORIA station with Gatwick Express are within walking distance.

12 month minimum term. 5 week deposit required.

EPC Rating: B (84)

EPC certificate available on request.

- 577 Sq.ft (54 Sq.m)
- 1 Double Bedroom
- Open Plan Reception Room
- Integrated Kitchen
- Luxury Bathroom Suite
- 24 Hour Concierge
- On-Site Residents' Gym & Spa Facilities
- On-Site Sainsbury's Local, Coffee Shop, Crèche and Private Kids' Club
- Close to Sloane Square and Victoria Stations