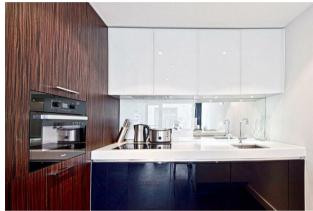

## £735 Per Week

A well-presented One DOUBLE BEDROOM apartment to rent of approx. 529sq.ft (49sq.m) in Caro Point, Grosvenor Waterside development in Chelsea. This FURNISHED apartment further comprises of an open plan reception room with full width floor to ceiling windows, there is an integrated kitchen, a luxury bathroom storage including a utility cupboard housing a washing machine, fitted wardrobes to the bedroom and a coat cupboard in the entrance. Residents will have the use of a 24 hour concierge service, a leisure suite with a well-equipped gym and spa facilities. Available via our office on-site here at Grosvenor Waterside (underneath Bramah House). There is also an on-site Sainsbury's Local, a coffee shop, crèche and Purple Dragon private kids club. The additional amenities including shops, restaurants of both Sloane Square and Victoria with its excellent transport links and Gatwick Express are within walking distance.

- · 529sq.ft (49sq.m)
- · 1 Double Bedroom
- · Open Plan Reception Room
- · Kitchen with Miele Integrated Appliances
- · Modern Bathroom
- · 24 Hour Concierge
- · Furnished
- · Residents Leisure Suite with Gym, Indoor Swimming Pool & Spa Facilities
- · On-Site Sainsbury's, The Locals Coffee Shop & Bakery, Big Horizons Crèche & Purple Dragon Private Kids Club
- · Walking Distance to Sloane Square & Victoria Station