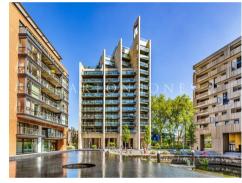

## £735 Per Week

A well-presented One DOUBLE BEDROOM apartment to rent of approx. 529sq.ft (49sq.m) in Caro Point, Grosvenor Waterside development in Chelsea. This FURNISHED apartment further comprises of an open plan reception room with full width floor to ceiling windows, there is an integrated kitchen, a luxury bathroom storage including a utility cupboard housing a washing machine, fitted wardrobes to the bedroom and a coat cupboard in the entrance. Residents will have the use of a 24 hour concierge service, a leisure suite with a well-equipped gym and spa facilities. Available via our office on-site here at Grosvenor Waterside (underneath Bramah House). There is also an on-site Sainsbury's Local, a coffee shop, crèche and Purple Dragon private kids club. The additional amenities including shops, restaurants of both Sloane Square and Victoria with its excellent transport links and Gatwick Express are within walking distance.