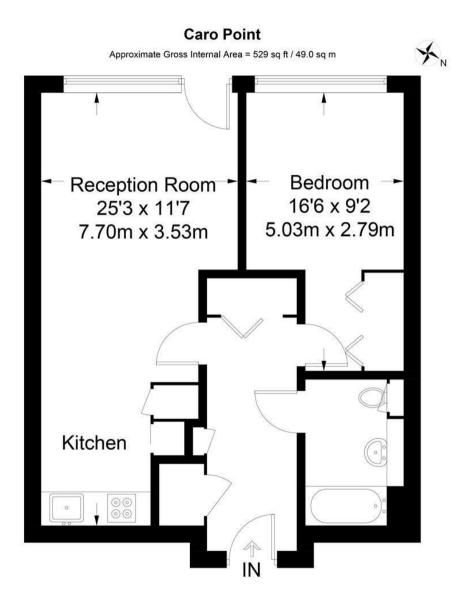

## £735 Per Week

A well-presented One DOUBLE BEDROOM apartment to rent of approx. 529sq.ft (49sq.m) in Caro Point, Grosvenor Waterside development in Chelsea. This FURNISHED apartment further comprises of an open plan reception room with full width floor to ceiling windows, there is an integrated kitchen, a luxury bathroom storage including a utility cupboard housing a washing machine, fitted wardrobes to the bedroom and a coat cupboard in the entrance. Residents will have the use of a 24 hour concierge service, a leisure suite with a well-equipped gym and spa facilities. Available via our office on-site here at Grosvenor Waterside (underneath Bramah House). There is also an on-site Sainsbury's Local, a coffee shop, crèche and Purple Dragon private kids club. The additional amenities including shops, restaurants of both Sloane Square and Victoria with its excellent transport links and Gatwick Express are within walking distance.

- · 529sq.ft (49sq.m)
- · 1 Double Bedroom
- · Open Plan Reception Room
- · Kitchen with Miele Integrated Appliances
- · Modern Bathroom
- · 24 Hour Concierge
- · Furnished
- · Residents Leisure Suite with Gym, Indoor Swimming Pool & Spa Facilities
- · On-Site Sainsbury's, The Locals Coffee Shop & Bakery, Big Horizons Crèche & Purple Dragon Private Kids Club
- · Walking Distance to Sloane Square & Victoria Station