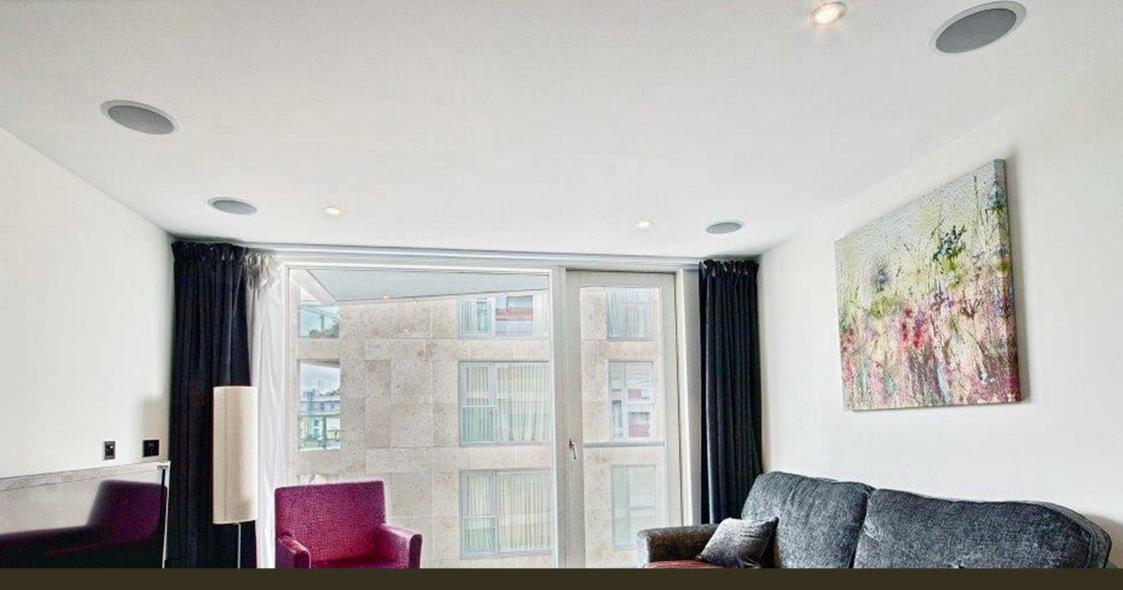

## £735 Per Week

A well-presented One DOUBLE BEDROOM apartment to rent of approx. 529sq.ft (49sq.m) in Caro Point, Grosvenor Waterside development in Chelsea. This FURNISHED apartment further comprises of an open plan reception room with full width floor to ceiling windows, there is an integrated kitchen, a luxury bathroom storage including a utility cupboard housing a washing machine, fitted wardrobes to the bedroom and a coat cupboard in the entrance. Residents will have the use of a 24 hour concierge service, a leisure suite with a well-equipped gym and spa facilities. Available via our office on-site here at Grosvenor Waterside (underneath Bramah House). There is also an on-site Sainsbury's Local, a coffee shop, crèche and Purple Dragon private kids club. The additional amenities including shops, restaurants of both Sloane Square and Victoria with its excellent transport links and Gatwick Express are within walking distance.

- · 529sq.ft (49sq.m)
- · 1 Double Bedroom
- · Open Plan Reception Room
- · Kitchen with Miele Integrated Appliances
- · Modern Bathroom
- · 24 Hour Concierge
- · Furnished
- · Residents Leisure Suite with Gym, Indoor Swimming Pool & Spa Facilities
- · On-Site Sainsbury's, The Locals Coffee Shop & Bakery, Big Horizons Crèche & Purple Dragon Private Kids Club
- · Walking Distance to Sloane Square & Victoria Station