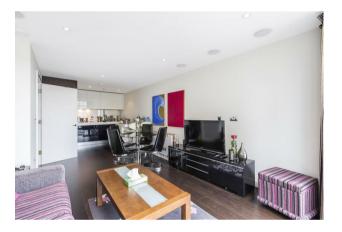

#### £715 Per Week

A spacious and bright ONE DOUBLE BEDROOM apartment of approx. 540 sq.ft (50sq.m) in Caro Point, Grosvenor Waterside. This well-presented property offers an open plan reception with integrated kitchen and floor to ceiling windows, a PRIVATE BALCONY, built-in wardrobes to the bedroom, a contemporary bathroom, a utility cupboard and wood flooring.

### GARTON JONES.COM

8 Gatliff Road Grosvenor Waterside Chelsea London SW1W 8DP Sales +44 (0) 20 7730 5007 gws@gartonjones.com www.gartonjones.com

- · 540 Sq.ft (50 Sq.m)
- · One Double Bedroom
- · Open Plan Reception
- · Integrated Kitchen
- · Contemporary Bathroom
- · 24 Hour Concierge Service
- · Floor To Ceiling Windows
- · Wood Flooring
- On-Site Sainsbury's, Coffee Shop, Private Kids Club & Crèche
- Walking Distance To The Shops, Restaurants & Transport Links Of Sloane Square & Victoria