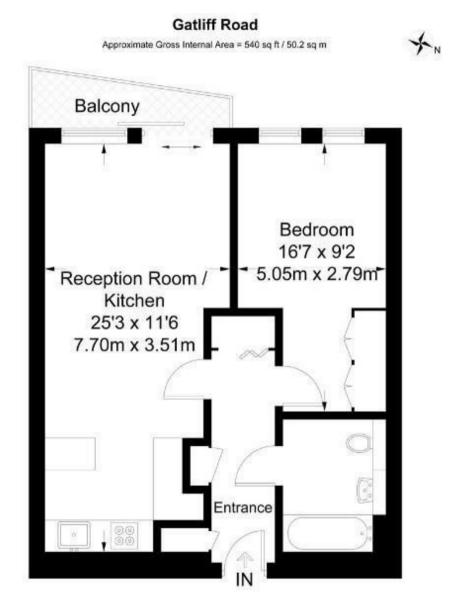

#### £715 Per Week

A spacious and bright ONE DOUBLE BEDROOM apartment of approx. 540 sq.ft (50sq.m) in Caro Point, Grosvenor Waterside. This well-presented property offers an open plan reception with integrated kitchen and floor to ceiling windows, a PRIVATE BALCONY, built-in wardrobes to the bedroom, a contemporary bathroom, a utility cupboard and wood flooring.

### GARTON JONES.COM

8 Gatliff Road Grosvenor Waterside Chelsea London SW1W 8DP Sales +44 (0) 20 7730 5007 gws@gartonjones.com www.gartonjones.com

- · 540 Sq.ft (50 Sq.m)
- · One Double Bedroom
- · Open Plan Reception
- · Integrated Kitchen
- · Contemporary Bathroom
- · 24 Hour Concierge Service
- · Floor To Ceiling Windows
- · Wood Flooring
- On-Site Sainsbury's, Coffee Shop, Private Kids Club & Crèche
- Walking Distance To The Shops, Restaurants & Transport Links Of Sloane Square & Victoria