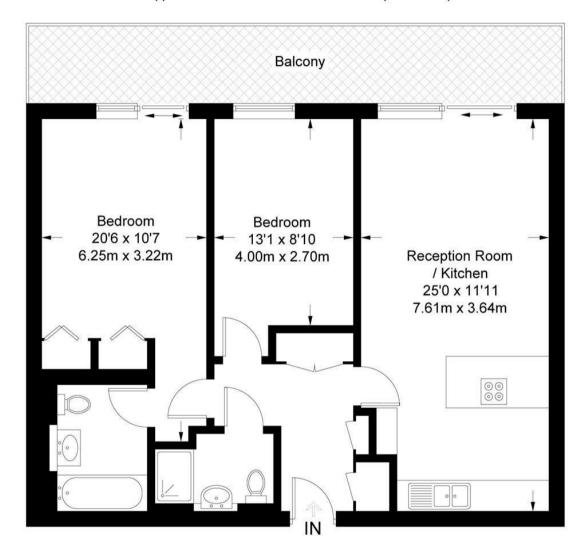

ires 3002) Service Charges: approx. £6,900.00 per annum Ground Rent: approx. £1,000.00 per annum EWS1 Completed

Council Tax: Westminster City Council (band F)

#### GARTON JONES.COM

8 Gatliff Road Grosvenor Waterside Chelsea London SW1W 8DP Sales +44 (0) 20 7730 5007 gws@gartonjones.com www.gartonjones.com

- · 822 Sq.ft (763 Sq.m)
- · 2 Double Bedrooms
- · Open Plan Reception Room
- · 2 Bathrooms (1 En-Suite)
- · Kitchen With Gaggenau Integrated Appliances
- Full Width Private Terrace With Dock View
- · 24 Hour Concierge & Residents Leisure Suite
- On-Site Sainsbury's, Coffee Shop, Crèche & Private Kids Club
- Walking Distance To Sloane Square & Victoria Station





EPC certificate available on request.

#### **Bramah House**

Approximate Gross Internal Area = 804 sq ft / 74.7 sq m





# GARTON JONES.COM