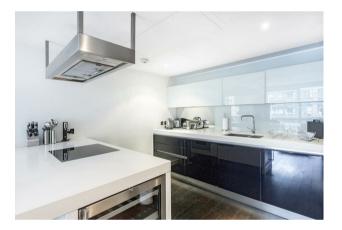

### £1,350,000 Leasehold

A TWO DOUBLE BEDROOM apartment for sale of approx. 804 sq.ft (75 sq.m) in Bramah House, one of the buildings forming the popular Grosvenor Waterside development in Chelsea. This apartment has an open plan reception room with BALCONY with DOCK VIEWS. There is a modern kitchen with a breakfast bar and integrated appliances including a wine cooler. There is good storage including a utility cupboard housing a washer dryer, wood flooring, 2 bathrooms (1 en-suite). There is comfort cooling and comes with UNDERGROUND PARKING. 24 HOUR CONCIERGE, GYM & SPA. On-site Sainsbury's Local, coffee shop and private kids club. SLOANE SQUARE & VICTORIA station with Gatwick Express are within walking distance. Battersea Park is also just a short stroll away across Chelsea Bridge.

#### GARTON JONES.COM

8 Gatliff Road Grosvenor Waterside Chelsea London SW1W 8DP Sales +44 (0) 20 7730 5007 gws@gartonjones.com www.gartonjones.com

- · 822 Sq.ft (763 Sq.m)
- · 2 Double Bedrooms
- · Open Plan Reception Room
- · 2 Bathrooms (1 En-Suite)
- · Kitchen With Gaggenau Integrated Appliances
- Full Width Private Terrace With Dock View
- · 24 Hour Concierge & Residents Leisure Suite
- On-Site Sainsbury's, Coffee Shop, Crèche & Private Kids Club
- Walking Distance To Sloane Square & Victoria Station