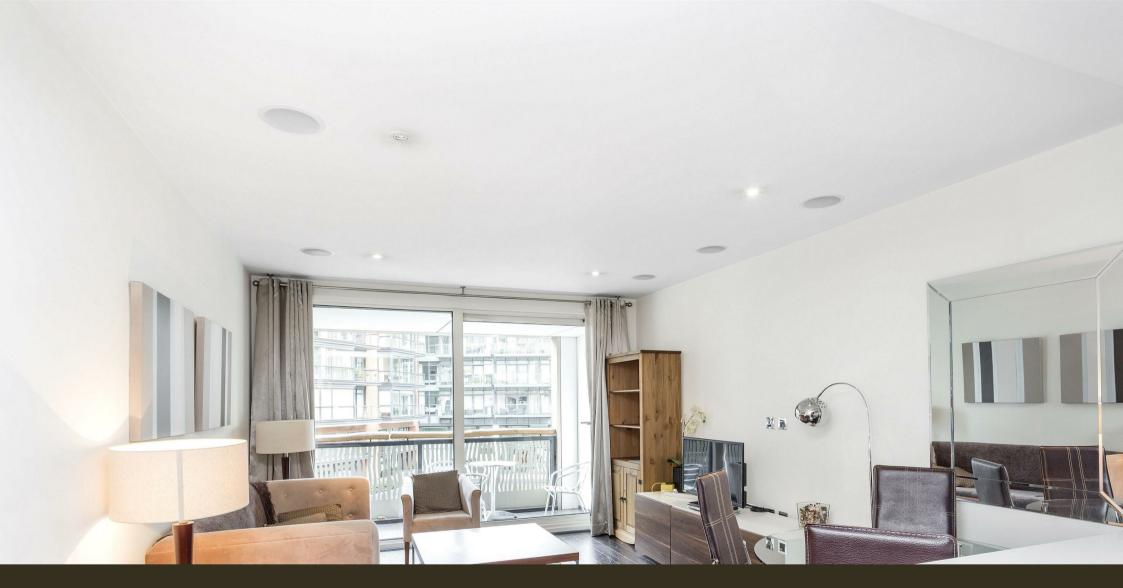

### £1,350,000 Leasehold

A TWO DOUBLE BEDROOM apartment for sale of approx. 804 sq.ft (75 sq.m) in Bramah House, one of the buildings forming the popular Grosvenor Waterside development in Chelsea. This apartment has an open plan reception room with BALCONY with DOCK VIEWS. There is a modern kitchen with a breakfast bar and integrated appliances including a wine cooler. There is good storage including a utility cupboard housing a washer dryer, wood flooring, 2 bathrooms (1 en-suite). There is comfort cooling and comes with UNDERGROUND PARKING. 24 HOUR CONCIERGE, GYM & SPA. On-site Sainsbury's Local, coffee shop and private kids club. SLOANE SQUARE & VICTORIA station with Gatwick Express are within walking distance. Battersea Park is also just a short stroll away across Chelsea Bridge.

#### GARTON JONES.COM

8 Gatliff Road Grosvenor Waterside Chelsea London SW1W 8DP Sales +44 (0) 20 7730 5007 gws@gartonjones.com www.gartonjones.com

- · 822 Sq.ft (763 Sq.m)
- · 2 Double Bedrooms
- · Open Plan Reception Room
- · 2 Bathrooms (1 En-Suite)
- · Kitchen With Gaggenau Integrated Appliances
- Full Width Private Terrace With Dock View
- · 24 Hour Concierge & Residents Leisure Suite
- On-Site Sainsbury's, Coffee Shop, Crèche & Private Kids Club
- Walking Distance To Sloane Square & Victoria Station