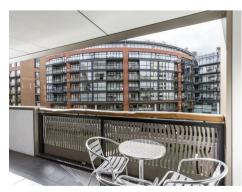

### £1,350,000 Leasehold

A TWO DOUBLE BEDROOM apartment for sale of approx. 804 sq.ft (75 sq.m) in Bramah House, one of the buildings forming the popular Grosvenor Waterside development in Chelsea. This apartment has an open plan reception room with BALCONY with DOCK VIEWS. There is a modern kitchen with a breakfast bar and integrated appliances including a wine cooler. There is good storage including a utility cupboard housing a washer dryer, wood flooring, 2 bathrooms (1 en-suite). There is comfort cooling and comes with UNDERGROUND PARKING. 24 HOUR CONCIERGE, GYM & SPA. On-site Sainsbury's Local, coffee shop and private kids club. SLOANE SQUARE & VICTORIA station with Gatwick Express are within walking distance. Battersea Park is also just a short stroll away across Chelsea Bridge.

#### GARTON JONES.COM

8 Gatliff Road Grosvenor Waterside Chelsea London SW1W 8DP Sales +44 (0) 20 7730 5007 gws@gartonjones.com www.gartonjones.com

- · 822 Sq.ft (763 Sq.m)
- · 2 Double Bedrooms
- · Open Plan Reception Room
- · 2 Bathrooms (1 En-Suite)
- · Kitchen With Gaggenau Integrated Appliances
- Full Width Private Terrace With Dock View
- · 24 Hour Concierge & Residents Leisure Suite
- On-Site Sainsbury's, Coffee Shop, Crèche & Private Kids Club
- Walking Distance To Sloane Square & Victoria Station