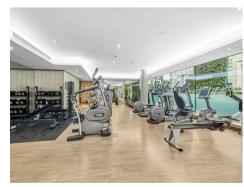

#### £799,000 Leasehold

BRAND NEW one bedroom apartment with completion due APRIL 2024, located on the 10th floor of this landmark building which will be the centrepiece of the development built by Berkeley Homes at Chelsea Creek. The Apartment offers 567sqft (52.7sqm) floor to ceiling windows with stunning views, open plan lounge with a custom-designed shaker-style kitchen, access to the 108sqft (10.8sqm) balcony, bedroom with built in wardrobe, luxury bathroom with bespoke porcelain floor and wall tiles. The Imperial offers a resident's cinema and lounge as well as access to the spa with fully equipped gym, swimming pool, sauna & steam room. Chelsea Creek is a unique dockside development within easy reach of Imperial wharf overground station as well as the stylish King's Road and Chelsea Harbour, with its many restaurants, bars and boutiques.

#### GARTON JONES.COM

8 Gatliff Road Grosvenor Waterside Chelsea London SW1W 8DP Sales +44 (0) 20 7730 5007 gws@gartonjones.com www.gartonjones.com

- · Brand New One Bedroom Apartment
- · 10Th Floor With Stunning Views
- · Floor-To-Ceiling Windows
- · 567Sqft (52.7Sqm)
- · Open Plan Lounge & Kitchen
- · Balcony
- · Residents Cinema & Roof Top Terrace And Residents Lounge At The Halcyon Club
- · Spa With Swimming Pool, Sauna, Steam Room, Treatment Room And Gym
- 0.1m To Imperial Wharf Overground & 0.6m To Fulham Broadway Underground Station
- · Completion Due Q1 2024