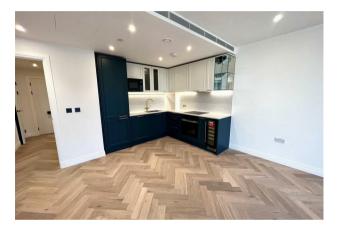

#### £799,000 Leasehold

BRAND NEW one bedroom apartment with completion due APRIL 2024, located on the 10th floor of this landmark building which will be the centrepiece of the development built by Berkeley Homes at Chelsea Creek. The Apartment offers 567sqft (52.7sqm) floor to ceiling windows with stunning views, open plan lounge with a custom-designed shaker-style kitchen, access to the 108sqft (10.8sqm) balcony, bedroom with built in wardrobe, luxury bathroom with bespoke porcelain floor and wall tiles. The Imperial offers a resident's cinema and lounge as well as access to the spa with fully equipped gym, swimming pool, sauna & steam room. Chelsea Creek is a unique dockside development within easy reach of Imperial wharf overground station as well as the stylish King's Road and Chelsea Harbour, with its many restaurants, bars and boutiques.

#### GARTON JONES.COM

8 Gatliff Road Grosvenor Waterside Chelsea London SW1W 8DP Sales +44 (0) 20 7730 5007 gws@gartonjones.com www.gartonjones.com

- · Brand New One Bedroom Apartment
- · 10Th Floor With Stunning Views
- · Floor-To-Ceiling Windows
- · 567Sqft (52.7Sqm)
- · Open Plan Lounge & Kitchen
- · Balcony
- · Residents Cinema & Roof Top Terrace And Residents Lounge At The Halcyon Club
- · Spa With Swimming Pool, Sauna, Steam Room, Treatment Room And Gym
- 0.1m To Imperial Wharf Overground & 0.6m To Fulham Broadway Underground Station
- · Completion Due Q1 2024