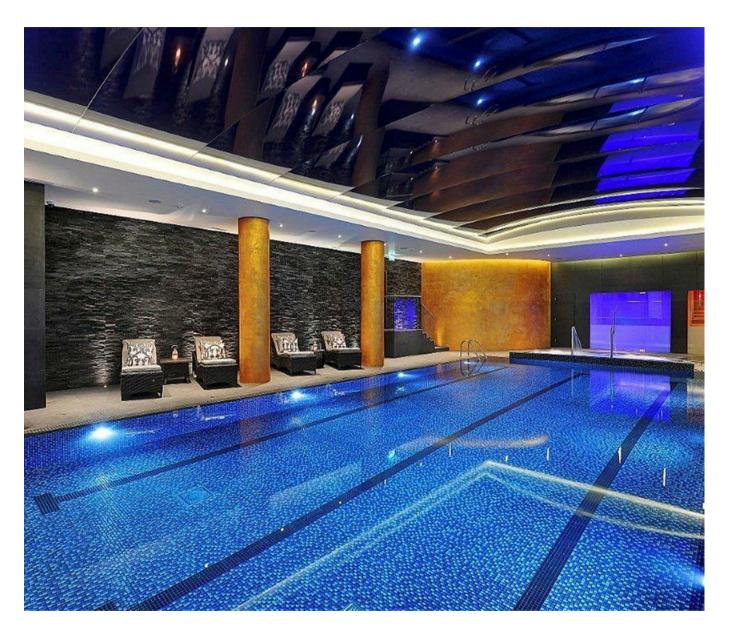

#### £799,000 Leasehold

BRAND NEW one bedroom apartment with completion due APRIL 2024, located on the 10th floor of this landmark building which will be the centrepiece of the development built by Berkeley Homes at Chelsea Creek. The Apartment offers 567sqft (52.7sqm) floor to ceiling windows with stunning views, open plan lounge with a custom-designed shaker-style kitchen, access to the 108sqft (10.8sqm) balcony, bedroom with built in wardrobe, luxury bathroom with bespoke porcelain floor and wall tiles. The Imperial offers a resident's cinema and lounge as well as access to the spa with fully equipped gym, swimming pool, sauna & steam room. Chelsea Creek is a unique dockside development within easy reach of Imperial wharf overground station as well as the stylish King's Road and Chelsea Harbour, with its many restaurants, bars and boutiques.

#### GARTON JONES.COM

8 Gatliff Road Grosvenor Waterside Chelsea London SW1W 8DP Sales +44 (0) 20 7730 5007 gws@gartonjones.com www.gartonjones.com

- · Brand New One Bedroom Apartment
- · 10Th Floor With Stunning Views
- · Floor-To-Ceiling Windows
- · 567Sqft (52.7Sqm)
- · Open Plan Lounge & Kitchen
- · Balcony
- · Residents Cinema & Roof Top Terrace And Residents Lounge At The Halcyon Club
- · Spa With Swimming Pool, Sauna, Steam Room, Treatment Room And Gym
- 0.1m To Imperial Wharf Overground & 0.6m To Fulham Broadway Underground Station
- · Completion Due Q1 2024