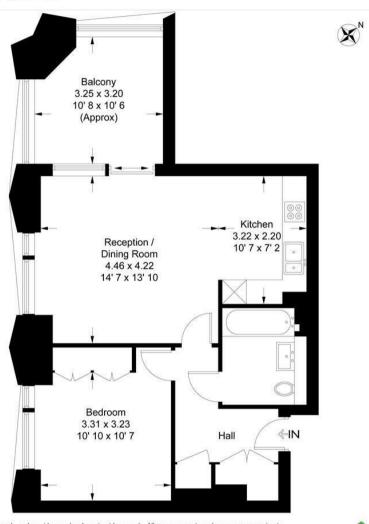

#### The Imperial

Approximate Gross Internal Area = 567 sq ft / 52.7 sq m Balcony = 108 sq ft / 10 sq m  $\,$ 

This plan is not to scale and must be used as layout guidance only. All measurements and areas are approximate and should not be relied upon to provide accurate information. This plan must not be relied upon when making property valuations, design considerations or any other such relevant decisions. We accept no responsibility or liability (whether in contract, tont or otherwise) in relation to any loss whatsoever arising from or in connection with any use of this plan or the adequacy, accuracy or completeness of it or any information within it.