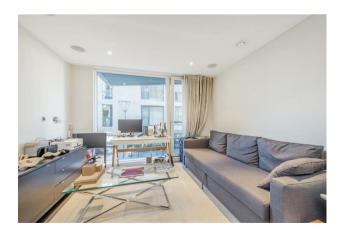

### £850,000 Leasehold

A ONE DOUBLE BEDROOM apartment of approx. 540 sq.ft (50. sq.m) for sale in Caro Point, Grosvenor Waterside development. The apartment has an open plan reception room, kitchen with integrated appliances, bathroom, good storage including a utility cupboard housing a washer dryer and fitted wardrobes. UNDERGROUND PARKING IS ALSO INCLUDED. 24 HOUR CONCIERGE, GYM & SPA. On-site Sainsbury's Local, coffee shop and private kids club. SLOANE SQUARE & VICTORIA station with Gatwick Express are within walking distance.

#### GARTON JONES.COM

8 Gatliff Road Grosvenor Waterside Chelsea London SW1W 8DP Sales +44 (0) 20 7730 5007 gws@gartonjones.com www.gartonjones.com

- 540 Sq.ft (50. Sq.m)
- · 1 Double Bedroom Apartment
- · Open Plan Reception Room
- · Kitchen With Integrated Appliances
- · Bathroom
- · Good Storage
- · Secure Underground Parking Space
- · 24 Hour Concierge Service
- · On-Site Residents' Gym & Spa Facilities
- · On-Site Sainsbury's Local, Coffee Shop, Purple Dragon Private Kids' Club & Creche