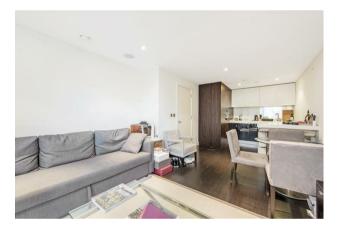

### £850,000 Leasehold

A ONE DOUBLE BEDROOM apartment of approx. 540 sq.ft (50. sq.m) for sale in Caro Point, Grosvenor Waterside development. The apartment has an open plan reception room, kitchen with integrated appliances, bathroom, good storage including a utility cupboard housing a washer dryer and fitted wardrobes. UNDERGROUND PARKING IS ALSO INCLUDED. 24 HOUR CONCIERGE, GYM & SPA. On-site Sainsbury's Local, coffee shop and private kids club. SLOANE SQUARE & VICTORIA station with Gatwick Express are within walking distance.

#### GARTON JONES.COM

8 Gatliff Road Grosvenor Waterside Chelsea London SW1W 8DP Sales +44 (0) 20 7730 5007 gws@gartonjones.com www.gartonjones.com

- 540 Sq.ft (50. Sq.m)
- · 1 Double Bedroom Apartment
- · Open Plan Reception Room
- · Kitchen With Integrated Appliances
- · Bathroom
- · Good Storage
- · Secure Underground Parking Space
- · 24 Hour Concierge Service
- · On-Site Residents' Gym & Spa Facilities
- · On-Site Sainsbury's Local, Coffee Shop, Purple Dragon Private Kids' Club & Creche