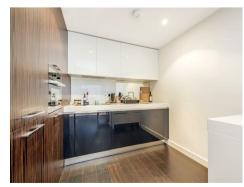

### £850,000 Leasehold

A ONE DOUBLE BEDROOM apartment of approx. 540 sq.ft (50. sq.m) for sale in Caro Point, Grosvenor Waterside development. The apartment has an open plan reception room, kitchen with integrated appliances, bathroom, good storage including a utility cupboard housing a washer dryer and fitted wardrobes. UNDERGROUND PARKING IS ALSO INCLUDED. 24 HOUR CONCIERGE, GYM & SPA. On-site Sainsbury's Local, coffee shop and private kids club. SLOANE SQUARE & VICTORIA station with Gatwick Express are within walking distance.

#### GARTON JONES.COM

8 Gatliff Road Grosvenor Waterside Chelsea London SW1W 8DP Sales +44 (0) 20 7730 5007 gws@gartonjones.com www.gartonjones.com

- 540 Sq.ft (50. Sq.m)
- · 1 Double Bedroom Apartment
- · Open Plan Reception Room
- · Kitchen With Integrated Appliances
- · Bathroom
- · Good Storage
- · Secure Underground Parking Space
- · 24 Hour Concierge Service
- · On-Site Residents' Gym & Spa Facilities
- · On-Site Sainsbury's Local, Coffee Shop, Purple Dragon Private Kids' Club & Creche