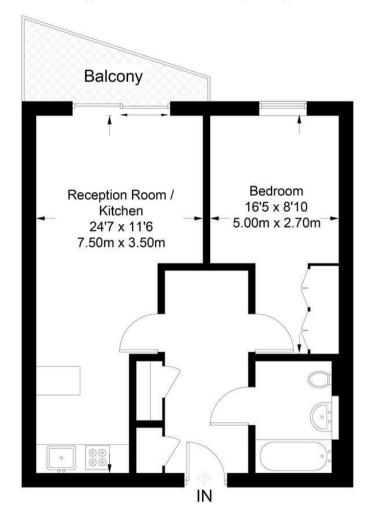

EPC certificate available on request.

Caro Point

Approximate Gross Internal Area = 540 sq ft / 50.2 sq m

#### **Fourth Floor**

Not to scale, for guidance only and must not be relied upon as a statement of fact.

All measurements and areas are approximate only and have been prepared in accordance with the current edition of the RICS Code of Measuring Practice.