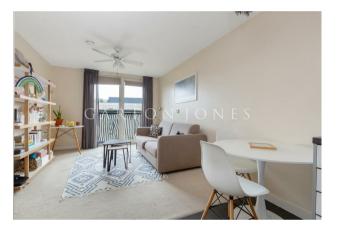

## £550 Per Week

IMMEDIATELY AVAILABLE, A ONE DOUBLE BEDROOM apartment to rent of approx. 485 sq.ft (45.05 sq.m) in Woods House, one of the buildings on the GROSVENOR WATERSIDE development in Chelsea. This FURNISHED apartment has an open plan reception room with a Juliette style balcony, with partial river views, a modern kitchen and bathroom and storage including built in wardrobes to the bedroom. Our office is on-site at Grosvenor Waterside (underneath Bramah House) and there is also an on-site Sainsbury's Local, a coffee shop, crèche and Purple Dragon private kids club. The additional amenities including shops, restaurants and the excellent transport links of both Sloane Square and Victoria are within walking distance.

Please note the furniture may differ or not be included to that shown in current photos.

Council Tax: Westminster City Council (band D).

5 week security deposit. Maximum 5 month term.

EPC Rating: B (81)

- IMMEDIATELY AVAILABLE 485 Sq.ft (45.05 Sq.m)
- 1 Double Bedroom
- Open Plan Reception Room
- $\cdot\,$  Modern Kitchen
- Bathroom
- 24 Hour Concierge
- Juliette Style Balcony
- On-Site Sainsbury's, Coffee Shop & Bakery, Purple Dragon Private Kids Club & Crèche
- $\cdot\,$  Close to Local Shops and Amenities
- Walking Distance to Sloane Square and Victoria Station