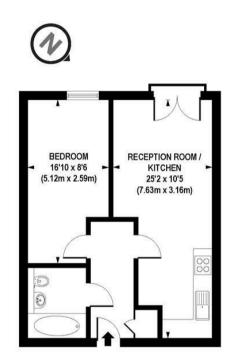

### GARTON JONES.COM

APPROX. GROSS INTERNAL FLOOR AREA 485 sq. ft / 45.05 sq. m

Floorplan is for illustrative purposes only and is not to scale. Every attempt has been made to ensure the accuracy of the floorplan shown, however all measurements, futures, fittings and data shown are an approximate Interpretation for illustrative purposes only. Liability for errors, omissions or mis-statement through negligence or otherwise Is hereby excluded.