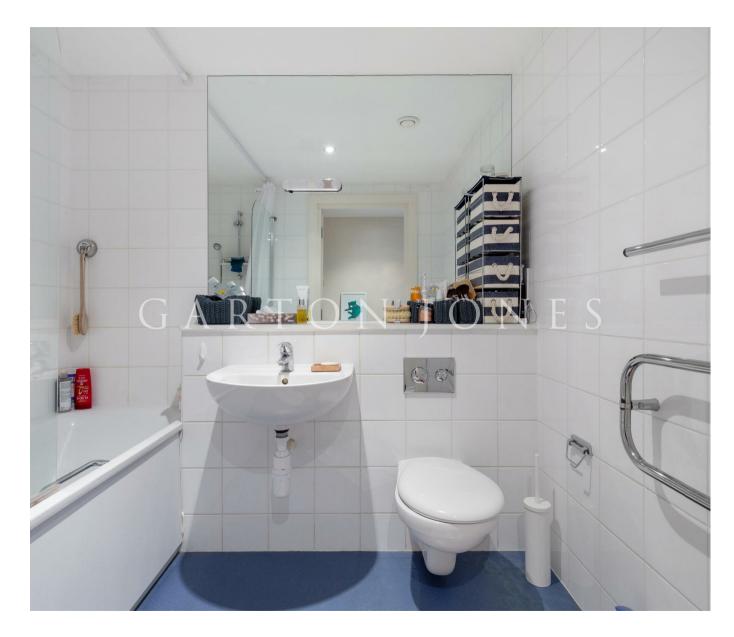

## £550 Per Week

IMMEDIATELY AVAILABLE, A ONE DOUBLE BEDROOM apartment to rent of approx. 485 sq.ft (45.05 sq.m) in Woods House, one of the buildings on the GROSVENOR WATERSIDE development in Chelsea. This FURNISHED apartment has an open plan reception room with a Juliette style balcony, with partial river views, a modern kitchen and bathroom and storage including built in wardrobes to the bedroom. Our office is on-site at Grosvenor Waterside (underneath Bramah House) and there is also an on-site Sainsbury's Local, a coffee shop, crèche and Purple Dragon private kids club. The additional amenities including shops, restaurants and the excellent transport links of both Sloane Square and Victoria are within walking distance.

Please note the furniture may differ or not be included to that shown in current photos.

Council Tax: Westminster City Council (band D).

5 week security deposit. Maximum 5 month term.

EPC Rating: B (81)

- IMMEDIATELY AVAILABLE 485 Sq.ft (45.05 Sq.m)
- 1 Double Bedroom
- Open Plan Reception Room
- $\cdot\,$  Modern Kitchen
- Bathroom
- 24 Hour Concierge
- Juliette Style Balcony
- On-Site Sainsbury's, Coffee Shop & Bakery, Purple Dragon Private Kids Club & Crèche
- $\cdot\,$  Close to Local Shops and Amenities
- Walking Distance to Sloane Square and Victoria Station