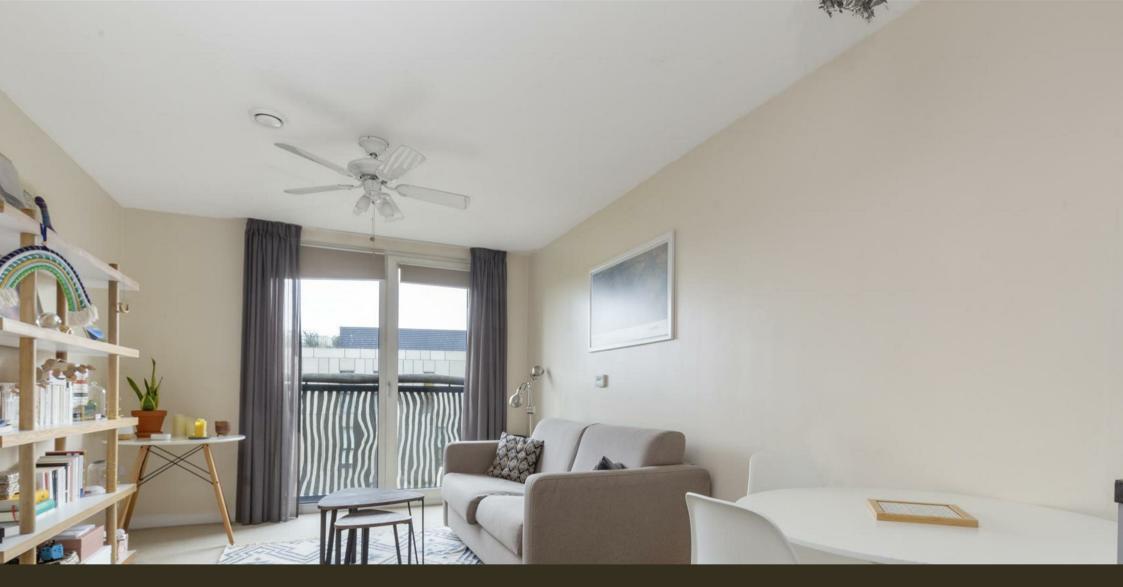

## £550 Per Week

IMMEDIATELY AVAILABLE, A ONE DOUBLE BEDROOM apartment to rent of approx. 485 sq.ft (45.05 sq.m) in Woods House, one of the buildings on the GROSVENOR WATERSIDE development in Chelsea. This FURNISHED apartment has an open plan reception room with a Juliette style balcony, with partial river views, a modern kitchen and bathroom and storage including built in wardrobes to the bedroom. Our office is on-site at Grosvenor Waterside (underneath Bramah House) and there is also an on-site Sainsbury's Local, a coffee shop, crèche and Purple Dragon private kids club. The additional amenities including shops, restaurants and the excellent transport links of both Sloane Square and Victoria are within walking distance.

Please note the furniture may differ or not be included to that shown in current photos.

Council Tax: Westminster City Council (band D).

5 week security deposit. Maximum 5 month term.

EPC Rating: B (81)

- IMMEDIATELY AVAILABLE 485 Sq.ft (45.05 Sq.m)
- 1 Double Bedroom
- Open Plan Reception Room
- $\cdot\,$  Modern Kitchen
- Bathroom
- 24 Hour Concierge
- Juliette Style Balcony
- On-Site Sainsbury's, Coffee Shop & Bakery, Purple Dragon Private Kids Club & Crèche
- $\cdot\,$  Close to Local Shops and Amenities
- Walking Distance to Sloane Square and Victoria Station