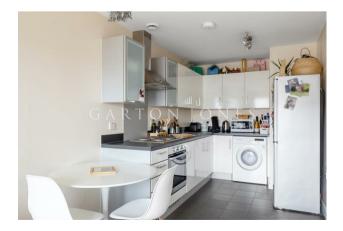

## £550 Per Week

IMMEDIATELY AVAILABLE, A ONE DOUBLE BEDROOM apartment to rent of approx. 485 sq.ft (45.05 sq.m) in Woods House, one of the buildings on the GROSVENOR WATERSIDE development in Chelsea. This FURNISHED apartment has an open plan reception room with a Juliette style balcony, with partial river views, a modern kitchen and bathroom and storage including built in wardrobes to the bedroom. Our office is on-site at Grosvenor Waterside (underneath Bramah House) and there is also an on-site Sainsbury's Local, a coffee shop, crèche and Purple Dragon private kids club. The additional amenities including shops, restaurants and the excellent transport links of both Sloane Square and Victoria are within walking distance.

Please note the furniture may differ or not be included to that shown in current photos.

Council Tax: Westminster City Council (band D).

5 week security deposit. Maximum 5 month term.

EPC Rating: B (81)

- IMMEDIATELY AVAILABLE 485 Sq.ft (45.05 Sq.m)
- 1 Double Bedroom
- Open Plan Reception Room
- $\cdot\,$  Modern Kitchen
- Bathroom
- 24 Hour Concierge
- Juliette Style Balcony
- On-Site Sainsbury's, Coffee Shop & Bakery, Purple Dragon Private Kids Club & Crèche
- $\cdot\,$  Close to Local Shops and Amenities
- Walking Distance to Sloane Square and Victoria Station