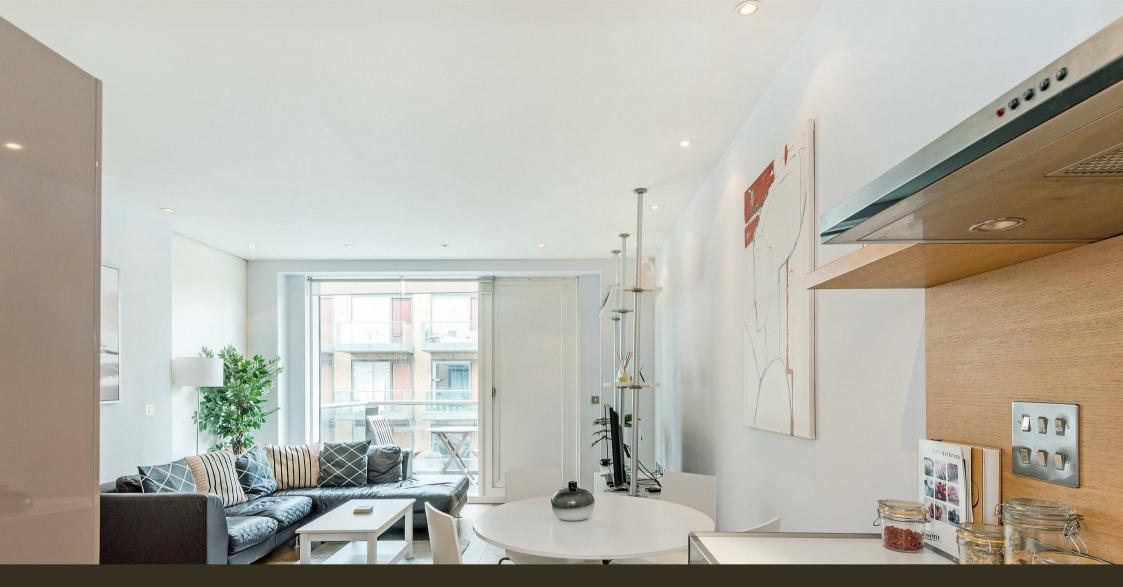

### £675 Per Week

A spacious ONE DOUBLE BEDROOM apartment to rent of approx. 671sq.ft (62.3sq.m). Hirst Court, Grosvenor Waterside.. This FURNISHED apartment has an open plan reception room, with floor to ceiling windows with BALCONY OVERLOOKING THE DOCK. There is a modern kitchen with integrated appliances, good storage including built in wardrobes to the bedroom and a utility cupboard housing a washer dryer. There is an EN-SUITE BATHROOM WITH SERPATE SHOWER plus GUEST CLOAKROOM. 24 HOUR CONCIERGE, GYM & SPA. On-site Sainsbury's Local, coffee shop and private kids club. SLOANE SQUARE & VICTORIA station with Gatwick Express are within walking distance.

EPC Rating: C (78)

12 month minimum term. 5 week deposit.

EPC certificate available on request.

- 671sq.ft (62.3sq.m)
- 1 Double Bedroom
- $\cdot\,$  Open Plan Reception Room
- $\cdot\,$  Kitchen with Miele Integrated Appliances
- Dock Facing Balcony
- Bathroom & Guest Cloakroom
- Residents Gym & Spa
- 24 Hour Concierge
- On-Site Sainsburys, Coffee Shop & Bakery, Crèche & Purple dragon Private Kids Club
- + Walking Distance to Sloane Square & Victoria