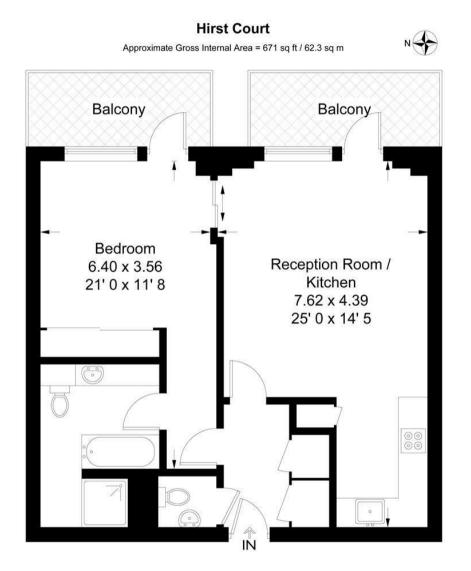

EPC Rating: C (78)

12 month minimum term. 5 week deposit.

EPC certificate available on request.

- 671sq.ft (62.3sq.m)
- 1 Double Bedroom
- $\cdot\,$  Open Plan Reception Room
- $\cdot\,$  Kitchen with Miele Integrated Appliances
- Dock Facing Balcony
- Bathroom & Guest Cloakroom
- Residents Gym & Spa
- 24 Hour Concierge
- On-Site Sainsburys, Coffee Shop & Bakery, Crèche & Purple dragon Private Kids Club
- + Walking Distance to Sloane Square & Victoria

#### GARTON JONES.COM

Not to scale, for guidance only and must not be relied upon as a statement of fact All measurements and areas are approximate only and have been prepared in accordance with the current edition of the RICS Code of Measuring Practice