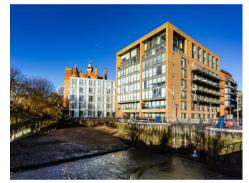

### £675 Per Week

A spacious ONE DOUBLE BEDROOM apartment to rent of approx. 671sq.ft (62.3sq.m). Hirst Court, Grosvenor Waterside.. This FURNISHED apartment has an open plan reception room, with floor to ceiling windows with BALCONY OVERLOOKING THE DOCK. There is a modern kitchen with integrated appliances, good storage including built in wardrobes to the bedroom and a utility cupboard housing a washer dryer. There is an EN-SUITE BATHROOM WITH SERPATE SHOWER plus GUEST CLOAKROOM. 24 HOUR CONCIERGE, GYM & SPA. On-site Sainsbury's Local, coffee shop and private kids club. SLOANE SQUARE & VICTORIA station with Gatwick Express are within walking distance.