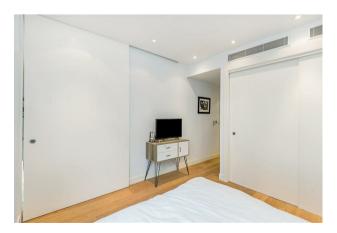

### £675 Per Week

A spacious ONE DOUBLE BEDROOM apartment to rent of approx. 671sq.ft (62.3sq.m). Hirst Court, Grosvenor Waterside.. This FURNISHED apartment has an open plan reception room, with floor to ceiling windows with BALCONY OVERLOOKING THE DOCK. There is a modern kitchen with integrated appliances, good storage including built in wardrobes to the bedroom and a utility cupboard housing a washer dryer. There is an EN-SUITE BATHROOM WITH SERPATE SHOWER plus GUEST CLOAKROOM. 24 HOUR CONCIERGE, GYM & SPA. On-site Sainsbury's Local, coffee shop and private kids club. SLOANE SQUARE & VICTORIA station with Gatwick Express are within walking distance.

EPC Rating: C (78)

12 month minimum term. 5 week deposit.

EPC certificate available on request.

- 671sq.ft (62.3sq.m)
- 1 Double Bedroom
- $\cdot\,$  Open Plan Reception Room
- $\cdot\,$  Kitchen with Miele Integrated Appliances
- Dock Facing Balcony
- Bathroom & Guest Cloakroom
- Residents Gym & Spa
- 24 Hour Concierge
- On-Site Sainsburys, Coffee Shop & Bakery, Crèche & Purple dragon Private Kids Club
- + Walking Distance to Sloane Square & Victoria