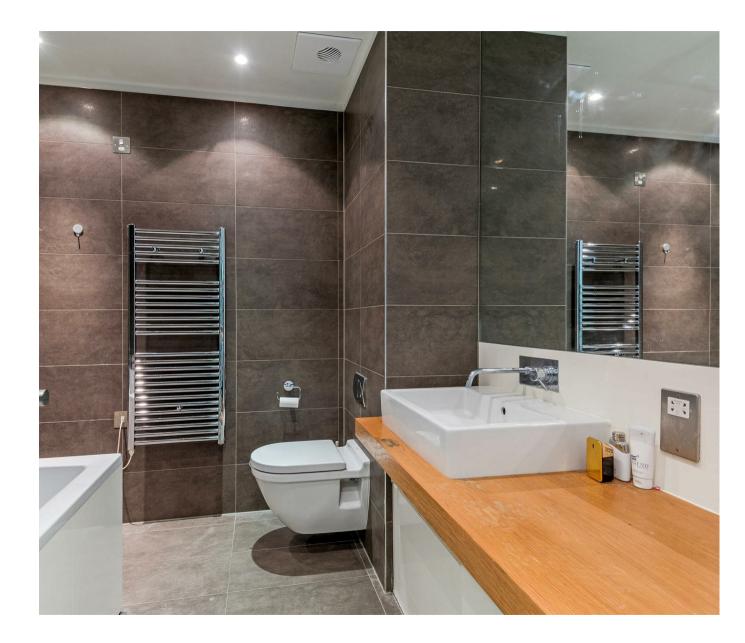

### £675 Per Week

A spacious ONE DOUBLE BEDROOM apartment to rent of approx. 671sq.ft (62.3sq.m). Hirst Court, Grosvenor Waterside.. This FURNISHED apartment has an open plan reception room, with floor to ceiling windows with BALCONY OVERLOOKING THE DOCK. There is a modern kitchen with integrated appliances, good storage including built in wardrobes to the bedroom and a utility cupboard housing a washer dryer. There is an EN-SUITE BATHROOM WITH SERPATE SHOWER plus GUEST CLOAKROOM. 24 HOUR CONCIERGE, GYM & SPA. On-site Sainsbury's Local, coffee shop and private kids club. SLOANE SQUARE & VICTORIA station with Gatwick Express are within walking distance.

EPC Rating: C (78)

12 month minimum term. 5 week deposit.

EPC certificate available on request.

- 671sq.ft (62.3sq.m)
- 1 Double Bedroom
- $\cdot\,$  Open Plan Reception Room
- $\cdot\,$  Kitchen with Miele Integrated Appliances
- Dock Facing Balcony
- Bathroom & Guest Cloakroom
- Residents Gym & Spa
- 24 Hour Concierge
- On-Site Sainsburys, Coffee Shop & Bakery, Crèche & Purple dragon Private Kids Club
- + Walking Distance to Sloane Square & Victoria