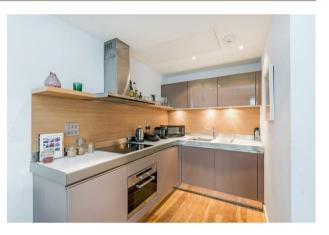

### £675 Per Week

A spacious ONE DOUBLE BEDROOM apartment to rent of approx. 671sq.ft (62.3sq.m). Hirst Court, Grosvenor Waterside.. This FURNISHED apartment has an open plan reception room, with floor to ceiling windows with BALCONY OVERLOOKING THE DOCK. There is a modern kitchen with integrated appliances, good storage including built in wardrobes to the bedroom and a utility cupboard housing a washer dryer. There is an EN-SUITE BATHROOM WITH SERPATE SHOWER plus GUEST CLOAKROOM. 24 HOUR CONCIERGE, GYM & SPA. On-site Sainsbury's Local, coffee shop and private kids club. SLOANE SQUARE & VICTORIA station with Gatwick Express are within walking distance.

EPC Rating: C (78)

12 month minimum term. 5 week deposit.

EPC certificate available on request.

- 671sq.ft (62.3sq.m)
- 1 Double Bedroom
- $\cdot\,$  Open Plan Reception Room
- $\cdot\,$  Kitchen with Miele Integrated Appliances
- Dock Facing Balcony
- Bathroom & Guest Cloakroom
- Residents Gym & Spa
- 24 Hour Concierge
- On-Site Sainsburys, Coffee Shop & Bakery, Crèche & Purple dragon Private Kids Club
- + Walking Distance to Sloane Square & Victoria