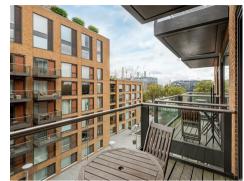

### £675 Per Week

A spacious ONE DOUBLE BEDROOM apartment to rent of approx. 671sq.ft (62.3sq.m). Hirst Court, Grosvenor Waterside.. This FURNISHED apartment has an open plan reception room, with floor to ceiling windows with BALCONY OVERLOOKING THE DOCK. There is a modern kitchen with integrated appliances, good storage including built in wardrobes to the bedroom and a utility cupboard housing a washer dryer. There is an EN-SUITE BATHROOM WITH SERPATE SHOWER plus GUEST CLOAKROOM. 24 HOUR CONCIERGE, GYM & SPA. On-site Sainsbury's Local, coffee shop and private kids club. SLOANE SQUARE & VICTORIA station with Gatwick Express are within walking distance.