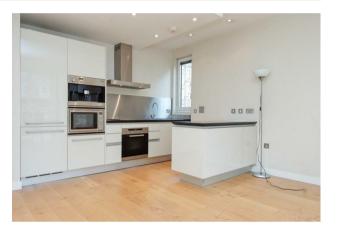

## £1,380,000 Leasehold

A 2 DOUBLE BEDROOM apartment for sale of approx. 915 sq.ft (85 sq.m) in Hepworth Court, part of the popular Grosvenor Waterside development in Chelsea that surrounds the historic Grosvenor Dock. This bright apartment has an open plan reception room with a modern integrated kitchen and access to PRIVATE BALCONY and two bathrooms (1 en-suite). There is good storage including built-in wardrobes to the master bedroom. The apartment has newly restored wood flooring and has been recently repainted. There is comfort cooling and a SECURE UNDERGROUND PARKING SPACE. 24 HOUR CONCIERGE, GYM & SPA. On-site Sainsbury's Local, coffee shop and private kids club. SLOANE SOUARE & Victoria Station (with Gatwick Express links) are within walking distance. Battersea Park is also just a short stroll away across Chelsea Bridge.