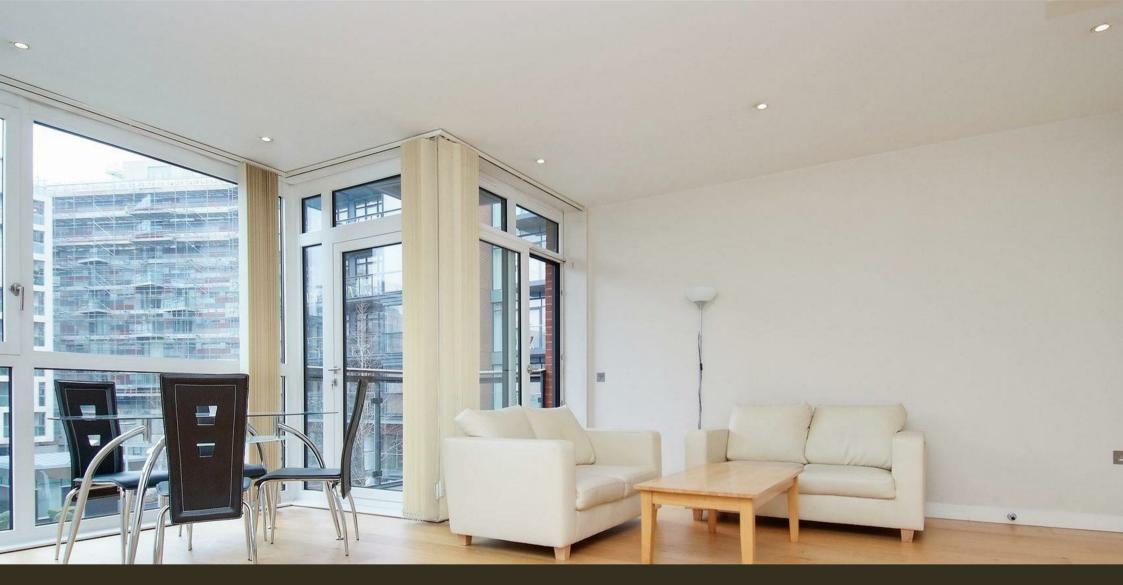

## £1,380,000 Leasehold

A 2 DOUBLE BEDROOM apartment for sale of approx. 915 sq.ft (85 sq.m) in Hepworth Court, part of the popular Grosvenor Waterside development in Chelsea that surrounds the historic Grosvenor Dock. This bright apartment has an open plan reception room with a modern integrated kitchen and access to PRIVATE BALCONY and two bathrooms (1 en-suite). There is good storage including built-in wardrobes to the master bedroom. The apartment has newly restored wood flooring and has been recently repainted. There is comfort cooling and a SECURE UNDERGROUND PARKING SPACE. 24 HOUR CONCIERGE, GYM & SPA. On-site Sainsbury's Local, coffee shop and private kids club. SLOANE SOUARE & Victoria Station (with Gatwick Express links) are within walking distance. Battersea Park is also just a short stroll away across Chelsea Bridge.