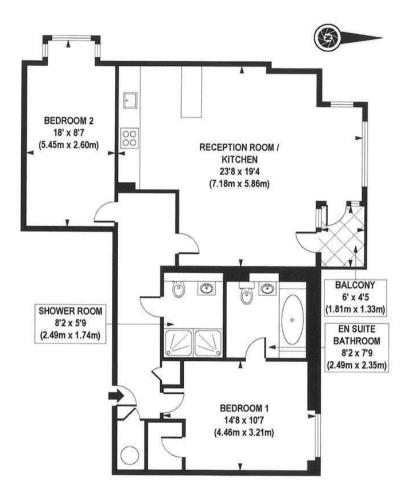

te office at Grosvenor Waterside (underneath Bramah House).

Leasehold: 999 years from January 2003 Service Charges: approx. £8,400.00 per annum Ground Rent: approx. £1,800.00 per annum EWS1 Complete

Westminster City Council (band F)

EPC Rating: C (70)

- 915 Sq.ft (85 Sq.m)
- 2 Double Bedrooms
- Open Plan Reception Room
- Modern Integrated Kitchen
- 2 Bathrooms
- 24 Hour Concierge
- Private Balcony
- $\cdot\,$  Residents Leisure Suite With Gym & Spa Facilities
- $\cdot~$  On-Site Sainsbury's, Private Kids Club And Crèche
- Walking Distance To Sloane Square & Victoria Station

#### GARTON JONES.COM

8 Gatliff Road Grosvenor Waterside Chelsea London SW1W 8DP Sales +44 (0) 20 7730 5007 gws@gartonjones.com www.gartonjones.com





EPC certificate available on request.

## GARTON JONES.COM



APPROXIMATE GROSS INTERNAL AREA 915 sq. ft / 85.06 sq. m

## GARTON JONES.COM