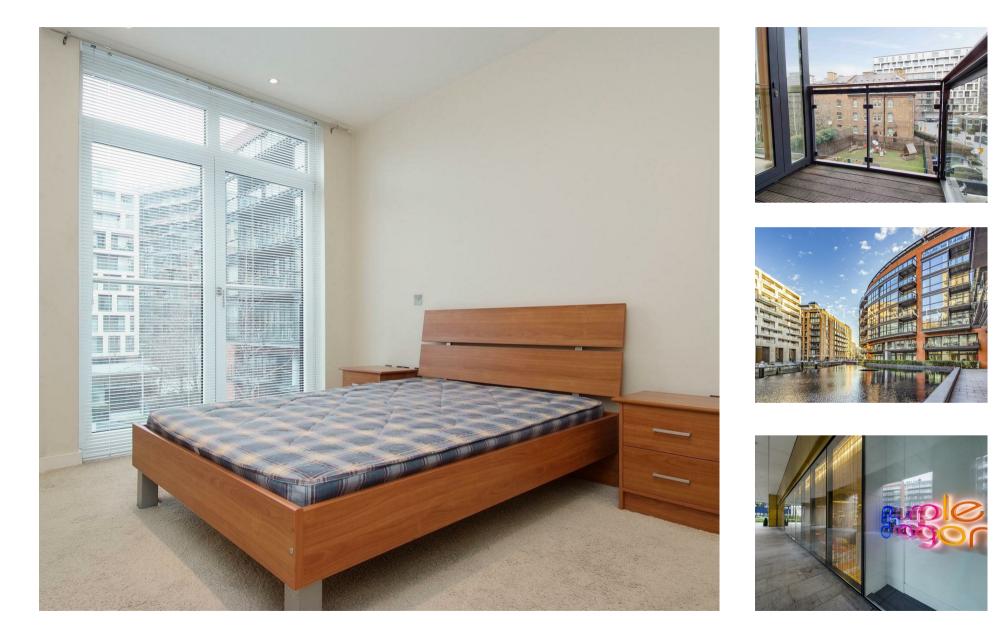

## £1,380,000 Leasehold

A 2 DOUBLE BEDROOM apartment for sale of approx. 915 sq.ft (85 sq.m) in Hepworth Court, part of the popular Grosvenor Waterside development in Chelsea that surrounds the historic Grosvenor Dock. This bright apartment has an open plan reception room with a modern integrated kitchen and access to PRIVATE BALCONY and two bathrooms (1 en-suite). There is good storage including built-in wardrobes to the master bedroom. The apartment has newly restored wood flooring and has been recently repainted. There is comfort cooling and a SECURE UNDERGROUND PARKING SPACE. 24 HOUR CONCIERGE, GYM & SPA. On-site Sainsbury's Local, coffee shop and private kids club. SLOANE SOUARE & Victoria Station (with Gatwick Express links) are within walking distance. Battersea Park is also just a short stroll away across Chelsea Bridge.

Westminster City Council (band F)

EPC Rating: C (70)

- 915 Sq.ft (85 Sq.m)
- 2 Double Bedrooms
- Open Plan Reception Room
- Modern Integrated Kitchen
- 2 Bathrooms
- 24 Hour Concierge
- Private Balcony
- $\cdot\,$  Residents Leisure Suite With Gym & Spa Facilities
- $\cdot~$  On-Site Sainsbury's, Private Kids Club And Crèche
- Walking Distance To Sloane Square & Victoria Station