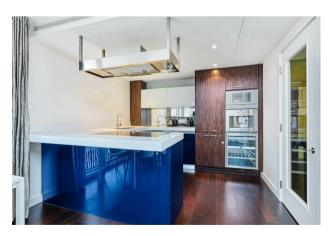

### £1,050 Per Week

A furnished THREE BEDROOM apartment available to rent of approx. 884 sq.ft (82.1 sq.m) in Bramah House, Grosvenor Waterside development in Chelsea that surrounds the historic Grosvenor dock. This well-presented property benefits from an OPEN PLAN RECEPTION ROOM with an integrated kitchen 3 bedrooms. Two doubles and one single (currently used as a study). Two bathrooms (1 en-suite), a utility cupboard, wood flooring and a SECURE UNDERGROUND PARKING SPACE.

Council Tax: Westminster Council (band G)

EPC Rating: B (82)

12 month minimum term. 6 week deposit required.

EPC certificate available on request.

- 884 Sq.ft (82.1 Sq.m)
- Three Bedroom Apartment
- Open Plan Reception Room
- Two Bathrooms (1 En-Suite)
- Secure Underground Parking Space
- 24 Hour Concierge Service
- Wood Flooring
- On-Site Residents' Gym & Spa Faciliites
- On-Site Purple Dragon Private Kids Club, Creche, Coffee Shop & Sainsbury's Local
- Within Walking Distance Of Sloane Square & Victoria Station