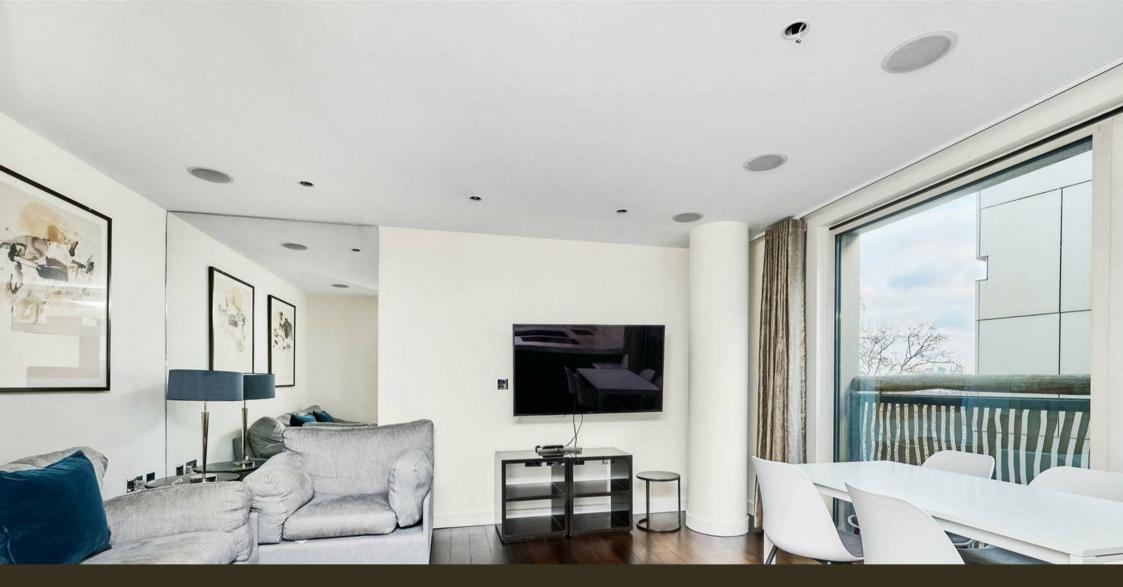

### £1,050 Per Week

A furnished THREE BEDROOM apartment available to rent of approx. 884 sq.ft (82.1 sq.m) in Bramah House, Grosvenor Waterside development in Chelsea that surrounds the historic Grosvenor dock. This well-presented property benefits from an OPEN PLAN RECEPTION ROOM with an integrated kitchen 3 bedrooms. Two doubles and one single (currently used as a study). Two bathrooms (1 en-suite), a utility cupboard, wood flooring and a SECURE UNDERGROUND PARKING SPACE.

Council Tax: Westminster Council (band G)

EPC Rating: B (82)

12 month minimum term. 6 week deposit required.

EPC certificate available on request.

- 884 Sq.ft (82.1 Sq.m)
- Three Bedroom Apartment
- Open Plan Reception Room
- Two Bathrooms (1 En-Suite)
- Secure Underground Parking Space
- 24 Hour Concierge Service
- Wood Flooring
- On-Site Residents' Gym & Spa Faciliites
- On-Site Purple Dragon Private Kids Club, Creche, Coffee Shop & Sainsbury's Local
- Within Walking Distance Of Sloane Square & Victoria Station