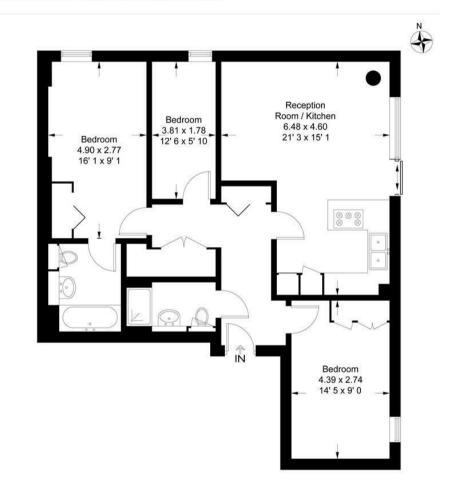

#### **Bramah House**

#### GARTONJONES

Approximate Gross Internal Area = 884 sq ft / 82.1 sq m

This plan is not to scale and must be used as layout guidance only. All measurements and areas are approximate and should not be relied upon to provide accurate information. This plan must not be relied upon when making property valuations, design considerations or any other such relevant decisions. We accept no responsibility or liability (whether in contract, tort or otherwise) in relation to any loss whatsoever arising from or in connection with any use of this plan or the adequacy, accuracy or completeness of it or any information within it.