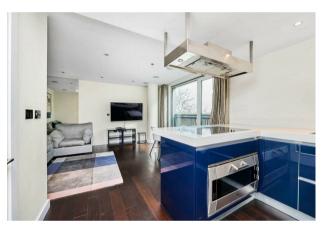

### £1,050 Per Week

A furnished THREE BEDROOM apartment available to rent of approx. 884 sq.ft (82.1 sq.m) in Bramah House, Grosvenor Waterside development in Chelsea that surrounds the historic Grosvenor dock. This well-presented property benefits from an OPEN PLAN RECEPTION ROOM with an integrated kitchen 3 bedrooms. Two doubles and one single (currently used as a study). Two bathrooms (1 en-suite), a utility cupboard, wood flooring and a SECURE UNDERGROUND PARKING SPACE.

Council Tax: Westminster Council (band G)

EPC Rating: B (82)

12 month minimum term. 6 week deposit required.

EPC certificate available on request.

- 884 Sq.ft (82.1 Sq.m)
- Three Bedroom Apartment
- Open Plan Reception Room
- Two Bathrooms (1 En-Suite)
- Secure Underground Parking Space
- 24 Hour Concierge Service
- Wood Flooring
- On-Site Residents' Gym & Spa Faciliites
- On-Site Purple Dragon Private Kids Club, Creche, Coffee Shop & Sainsbury's Local
- Within Walking Distance Of Sloane Square & Victoria Station