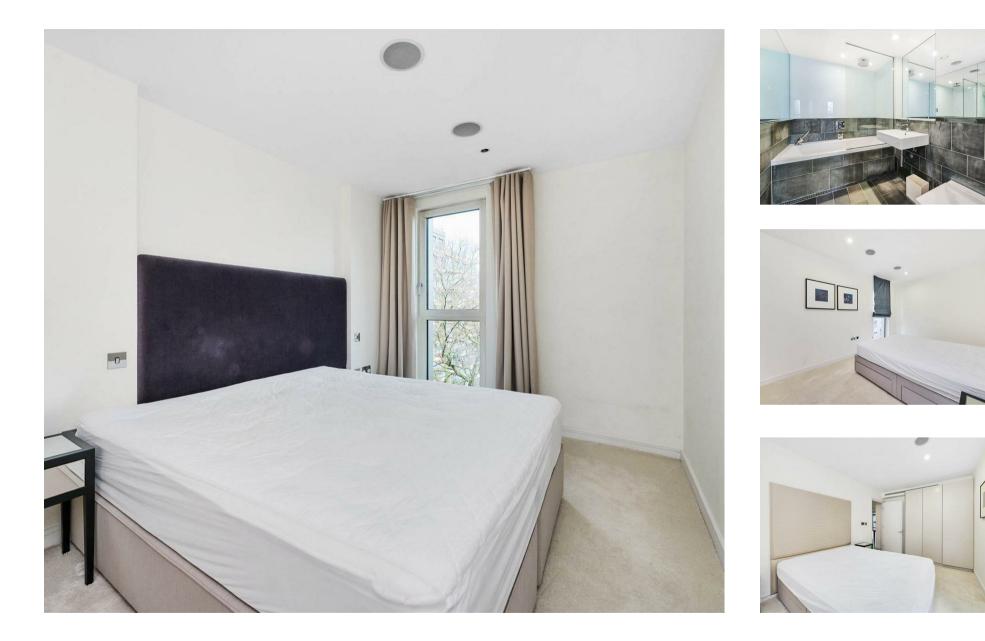

### £1,050 Per Week

A furnished THREE BEDROOM apartment available to rent of approx. 884 sq.ft (82.1 sq.m) in Bramah House, Grosvenor Waterside development in Chelsea that surrounds the historic Grosvenor dock. This well-presented property benefits from an OPEN PLAN RECEPTION ROOM with an integrated kitchen 3 bedrooms. Two doubles and one single (currently used as a study). Two bathrooms (1 en-suite), a utility cupboard, wood flooring and a SECURE UNDERGROUND PARKING SPACE.

Council Tax: Westminster Council (band G)

EPC Rating: B (82)

12 month minimum term. 6 week deposit required.

EPC certificate available on request.

- 884 Sq.ft (82.1 Sq.m)
- Three Bedroom Apartment
- Open Plan Reception Room
- Two Bathrooms (1 En-Suite)
- Secure Underground Parking Space
- 24 Hour Concierge Service
- Wood Flooring
- On-Site Residents' Gym & Spa Faciliites
- On-Site Purple Dragon Private Kids Club, Creche, Coffee Shop & Sainsbury's Local
- Within Walking Distance Of Sloane Square & Victoria Station