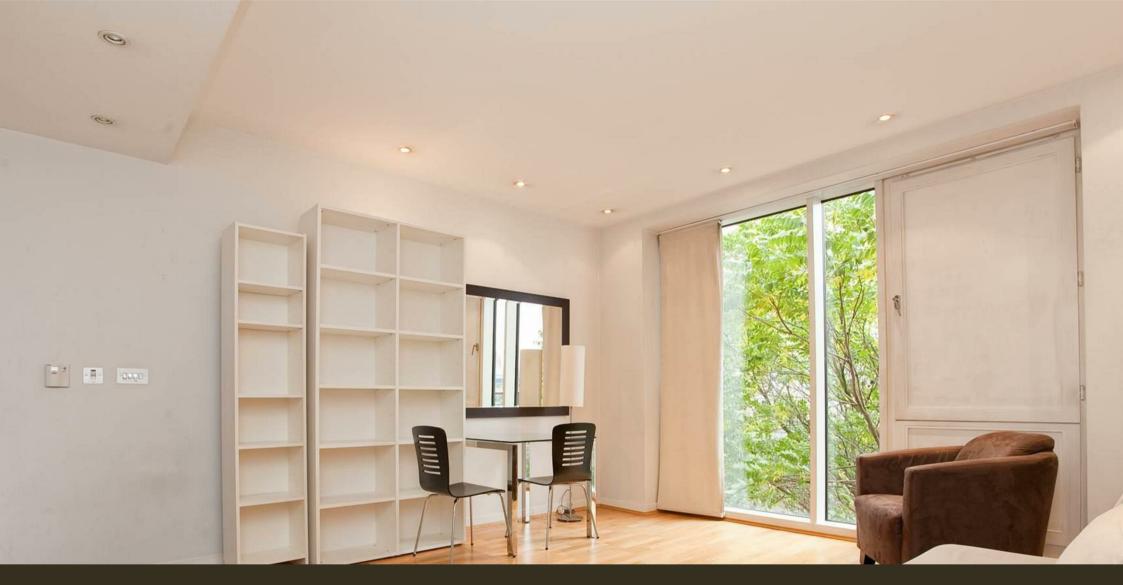

## £450,000 Leasehold

A bright and well-presented studio apartment for sale of approx. 346 sq.ft (32.11sq.m) in Cubitt Building, part of the popular Grosvenor Waterside development in Chelsea. The apartment is open plan with high ceilings and a wall mounted pull down double bed. There are floor to ceiling windows with a modern integrated kitchen, a luxury bathroom suite, storage including a utility cupboard and fitted wardrobes and wood flooring.

## GARTON JONES.COM

8 Gatliff Road Grosvenor Waterside Chelsea London SW1W 8DP Sales +44 (0) 20 7730 5007 gws@gartonjones.com www.gartonjones.com

- · 346 Sq.ft (32.11 Sq.m)
- · Open Plan Living
- · Kitchen with Miele Integrated Appliances
- · Modern Bathroom
- · 24 Hour Concierge
- · Lift
- · Residents' Gym & Leisure Facilities
- On Site Coffee Shop, Sainsbury's & Purple Dragon Private Kids Club
- Walking Distance To Sloane Square & Victoria Train Station