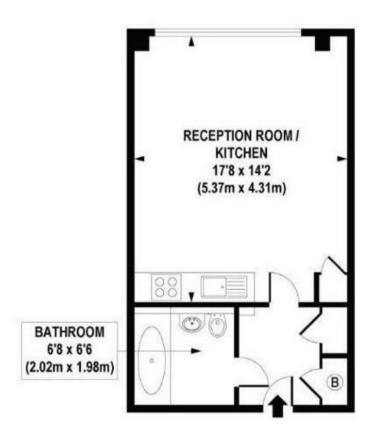

## £450,000 Leasehold

A bright and well-presented studio apartment for sale of approx. 346 sq.ft (32.11sq.m) in Cubitt Building, part of the popular Grosvenor Waterside development in Chelsea. The apartment is open plan with high ceilings and a wall mounted pull down double bed. There are floor to ceiling windows with a modern integrated kitchen, a luxury bathroom suite, storage including a utility cupboard and fitted wardrobes and wood flooring.

EPC certificate available on request.

APPROXIMATE GROSS INTERNAL AREA 346 sq. ft / 32.11 sq. m