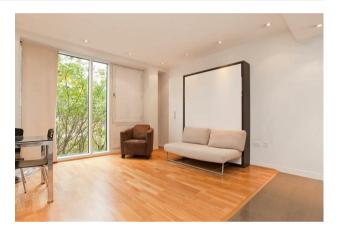

## £450,000 Leasehold

A bright and well-presented studio apartment for sale of approx. 346 sq.ft (32.11sq.m) in Cubitt Building, part of the popular Grosvenor Waterside development in Chelsea. The apartment is open plan with high ceilings and a wall mounted pull down double bed. There are floor to ceiling windows with a modern integrated kitchen, a luxury bathroom suite, storage including a utility cupboard and fitted wardrobes and wood flooring.

## GARTON JONES.COM

8 Gatliff Road Grosvenor Waterside Chelsea London SW1W 8DP Sales +44 (0) 20 7730 5007 gws@gartonjones.com www.gartonjones.com

- · 346 Sq.ft (32.11 Sq.m)
- · Open Plan Living
- · Kitchen with Miele Integrated Appliances
- · Modern Bathroom
- · 24 Hour Concierge
- · Lift
- · Residents' Gym & Leisure Facilities
- On Site Coffee Shop, Sainsbury's & Purple Dragon Private Kids Club
- Walking Distance To Sloane Square & Victoria Train Station