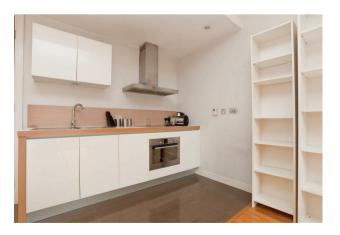

## £450,000 Leasehold

A bright and well-presented studio apartment for sale of approx. 346 sq.ft (32.11sq.m) in Cubitt Building, part of the popular Grosvenor Waterside development in Chelsea. The apartment is open plan with high ceilings and a wall mounted pull down double bed. There are floor to ceiling windows with a modern integrated kitchen, a luxury bathroom suite, storage including a utility cupboard and fitted wardrobes and wood flooring.

## GARTON JONES.COM

8 Gatliff Road Grosvenor Waterside Chelsea London SW1W 8DP Sales +44 (0) 20 7730 5007 gws@gartonjones.com www.gartonjones.com

- · 346 Sq.ft (32.11 Sq.m)
- · Open Plan Living
- · Kitchen with Miele Integrated Appliances
- · Modern Bathroom
- · 24 Hour Concierge
- · Lift
- · Residents' Gym & Leisure Facilities
- On Site Coffee Shop, Sainsbury's & Purple Dragon Private Kids Club
- Walking Distance To Sloane Square & Victoria Train Station