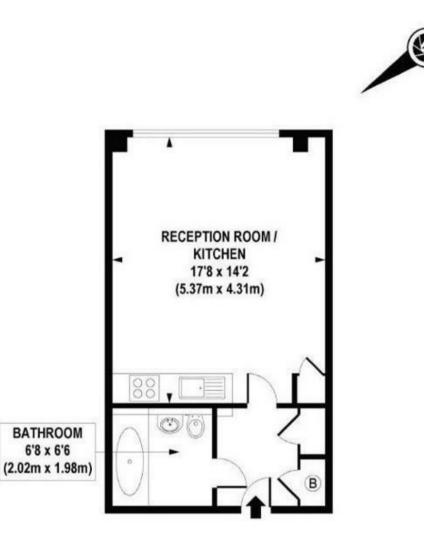

arton Jones' on-site office at Grosvenor Waterside (underneath Bramah House).

EWS1 completed Lease: 999 years from January 2003 Service Charges: approx. £1,096.03 half yearly Ground Rent: approx. £700.00 EPC Rating: C

Council Tax: Westminster Council (band E)

EPC Rating: 79 (C)

EPC certificate available on request.

- 346 Sq.ft (32.11 Sq.m)
- Open Plan Living
- Kitchen with Miele Integrated Appliances
- Modern Bathroom
- 24 Hour Concierge
- Lift
- Residents' Gym & Leisure Facilities
- On Site Coffee Shop, Sainsbury's & Purple Dragon Private Kids Club
- Walking Distance To Sloane Square & Victoria Train Station

#### GARTON JONES.COM

8 Gatliff Road Grosvenor Waterside Chelsea London SW1W 8DP Sales +44 (0) 20 7730 5007 gws@gartonjones.com www.gartonjones.com





#### GARTON JONES.COM



APPROXIMATE GROSS INTERNAL AREA 346 sq. ft / 32.11 sq. m

## GARTON JONES.COM