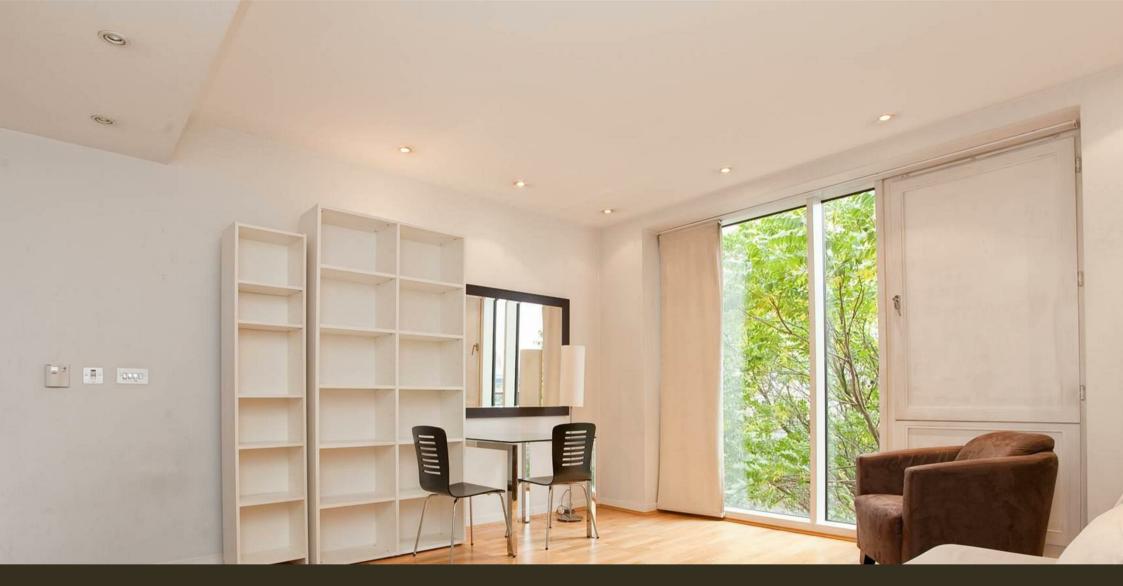

## £495,000 Leasehold

A bright and well-presented studio apartment for sale of approx. 346 sq.ft (32.11sq.m) in Cubitt Building , part of the popular Grosvenor Waterside development in Chelsea. The apartment is open plan with high ceilings and a wall mounted pull down double bed. There are floor to ceiling windows with a modern integrated kitchen, a luxury bathroom suite, storage including a utility cupboard and fitted wardrobes and wood flooring.

- 346 Sq.ft (32.11 Sq.m)
- Open Plan Living
- Kitchen with Miele Integrated Appliances
- Modern Bathroom
- 24 Hour Concierge
- Lift
- Residents' Gym & Leisure Facilities
- On Site Coffee Shop, Sainsbury's & Purple Dragon Private Kids Club
- Walking Distance To Sloane Square & Victoria Train Station