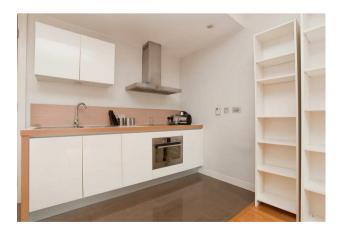

## £495,000 Leasehold

A bright and well-presented studio apartment for sale of approx. 346 sq.ft (32.11sq.m) in Cubitt Building , part of the popular Grosvenor Waterside development in Chelsea. The apartment is open plan with high ceilings and a wall mounted pull down double bed. There are floor to ceiling windows with a modern integrated kitchen, a luxury bathroom suite, storage including a utility cupboard and fitted wardrobes and wood flooring.

- 346 Sq.ft (32.11 Sq.m)
- Open Plan Living
- Kitchen with Miele Integrated Appliances
- Modern Bathroom
- 24 Hour Concierge
- Lift
- Residents' Gym & Leisure Facilities
- On Site Coffee Shop, Sainsbury's & Purple Dragon Private Kids Club
- Walking Distance To Sloane Square & Victoria Train Station