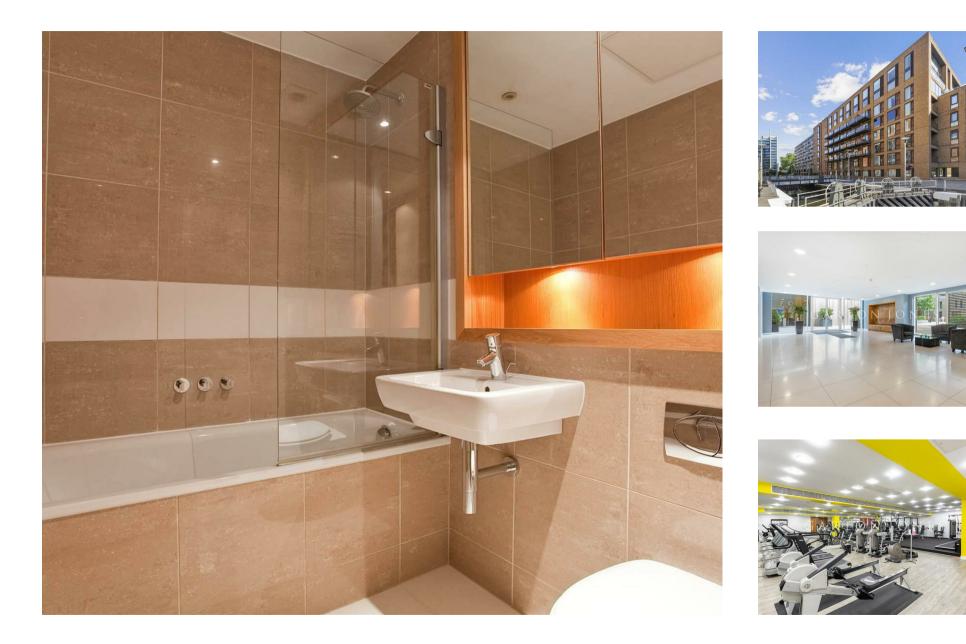

## £495,000 Leasehold

A bright and well-presented studio apartment for sale of approx. 346 sq.ft (32.11sq.m) in Cubitt Building , part of the popular Grosvenor Waterside development in Chelsea. The apartment is open plan with high ceilings and a wall mounted pull down double bed. There are floor to ceiling windows with a modern integrated kitchen, a luxury bathroom suite, storage including a utility cupboard and fitted wardrobes and wood flooring.

- 346 Sq.ft (32.11 Sq.m)
- Open Plan Living
- Kitchen with Miele Integrated Appliances
- Modern Bathroom
- 24 Hour Concierge
- Lift
- Residents' Gym & Leisure Facilities
- On Site Coffee Shop, Sainsbury's & Purple Dragon Private Kids Club
- Walking Distance To Sloane Square & Victoria Train Station