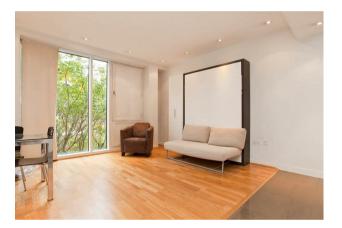

## £495,000 Leasehold

A bright and well-presented studio apartment for sale of approx. 346 sq.ft (32.11sq.m) in Cubitt Building , part of the popular Grosvenor Waterside development in Chelsea. The apartment is open plan with high ceilings and a wall mounted pull down double bed. There are floor to ceiling windows with a modern integrated kitchen, a luxury bathroom suite, storage including a utility cupboard and fitted wardrobes and wood flooring.

- 346 Sq.ft (32.11 Sq.m)
- Open Plan Living
- Kitchen with Miele Integrated Appliances
- Modern Bathroom
- 24 Hour Concierge
- Lift
- Residents' Gym & Leisure Facilities
- On Site Coffee Shop, Sainsbury's & Purple Dragon Private Kids Club
- Walking Distance To Sloane Square & Victoria Train Station