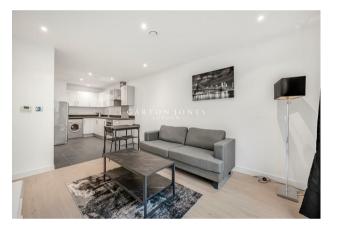

## £515,000 Leasehold

A well-presented ONE DOUBLE BEDROOM apartment for sale (with no onward chain) approx. 504 sq.ft (46.8.sqm) in Woods House, one of the buildings forming the popular Grosvenor Waterside development in Chelsea. The property benefits from an open plan reception room with a Juliette style balcony overlooking communal gardens, a modern kitchen, bathroom, and storage including built-in wardrobes to the bedroom. On-site Sainsbury's Local, coffee shop and private kids' club. GYM & SPA (payable) on-site. SLOANE SQUARE & VICTORIA station with Gatwick Express are within walking distance. Battersea Park is also just a short stroll across Chelsea Bridge and the development surrounds the former historic Grosvenor dock.

EWS1 completed

Council Tax: Westminster Council (band D)

EPC Rating: B (81)

- 504 Sq.ft (46.8 Sq.m)
- 1 Double Bedroom
- Open Plan Reception Room
- Smart Kitchen
- Juliette Style Balcony
- $\cdot$  Bathroom
- On-Site Sainsbury's, Creche, Coffee Shop & Purple Dragon Private Kids Club & Residents' Gym & Spa (Payable)
- Walking Distance To Sloane Square & Victoria Station
- 24 Hour Concierge Service
- EWS1 Compliant