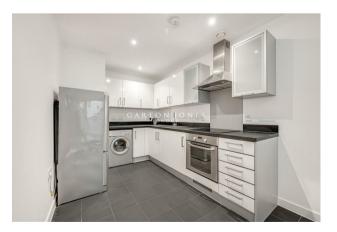

## £515,000 Leasehold

A well-presented ONE DOUBLE BEDROOM apartment for sale (with no onward chain) approx. 504 sq.ft (46.8.sqm) in Woods House, one of the buildings forming the popular Grosvenor Waterside development in Chelsea. The property benefits from an open plan reception room with a Juliette style balcony overlooking communal gardens, a modern kitchen, bathroom, and storage including built-in wardrobes to the bedroom. On-site Sainsbury's Local, coffee shop and private kids' club. GYM & SPA (payable) on-site. SLOANE SQUARE & VICTORIA station with Gatwick Express are within walking distance. Battersea Park is also just a short stroll across Chelsea Bridge and the development surrounds the former historic Grosvenor dock.

EWS1 completed

Council Tax: Westminster Council (band D)

EPC Rating: B (81)

- 504 Sq.ft (46.8 Sq.m)
- 1 Double Bedroom
- Open Plan Reception Room
- Smart Kitchen
- Juliette Style Balcony
- $\cdot$  Bathroom
- On-Site Sainsbury's, Creche, Coffee Shop & Purple Dragon Private Kids Club & Residents' Gym & Spa (Payable)
- Walking Distance To Sloane Square & Victoria Station
- 24 Hour Concierge Service
- EWS1 Compliant