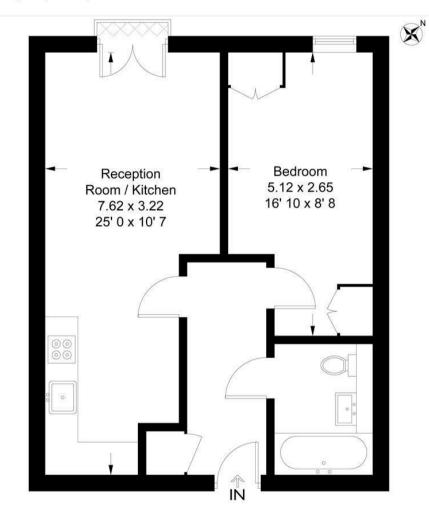

#### Woods House

Approximate Gross Internal Area = 504 sq ft / 46.8 sq m Balcony = 3 sq ft / 0.3 sq m

This plan is not to scale and must be used as layout guidance only. All measurements and areas are approximate and should not be relied upon to provide accurate information. This plan must not be relied upon when making property valuations, design considerations or any other such relevant decisions. We accept no responsibility or liability (whether in contract, tort or otherwise) in relation to any loss whatsoever arising from or in connection with any use of this plan or the adequacy, accuracy or completeness of it or any information within it.