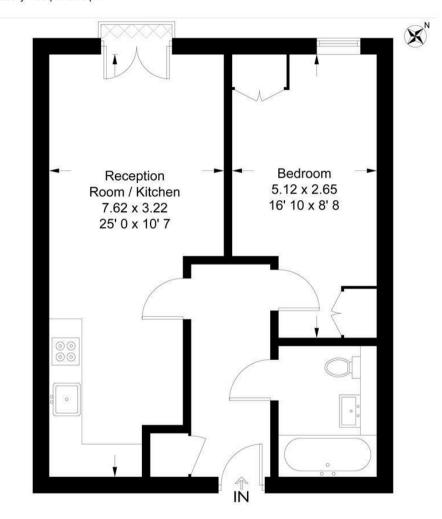

#### **Woods House**

Approximate Gross Internal Area = 504 sq ft / 46.8 sq m Balcony = 3 sq ft / 0.3 sq m

This plan is not to scale and must be used as layout guidance only. All measurements and areas are approximate and should not be relied upon to provide accurate information. This plan must not be relied upon when making property valuations, design considerations or any other such relevant decisions. We accept no responsibility or liability (whether in contract, tort or otherwise) in relation to any loss whatsoever arising from or in connection with any use of this plan or the adequacy, accuracy or completeness of it or any information within it.