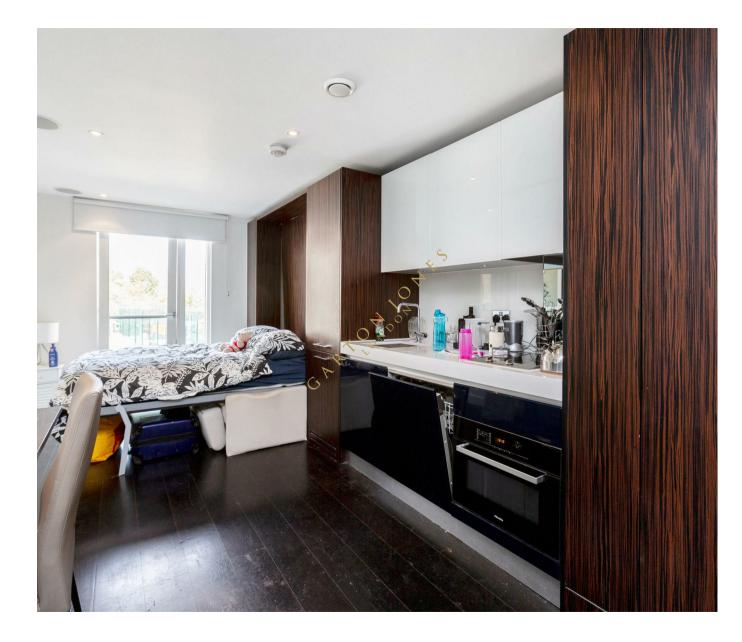

## £375,000 Leasehold

A studio apartment for SALE of approx. 271 sq.ft (25.22 sq.m) in Moore House, part of the popular Grosvenor Waterside development in Chelsea. There is an open plan studio/reception room, a fitted kitchen, modern bathroom and wood flooring with underfloor heating. Residents will have the use of a 24 hour concierge service, a leisure suite with a well-equipped gym and spa facilities. This would make an ideal investment and there is a current tenancy until May 2024. There is also an on-site Sainsbury's Local, a coffee shop, crèche and Purple Dragon private kids club. The additional amenities including shops, restaurants of both Sloane Square and Victoria with its excellent transport links and Gatwick Express are within walking distance.

EPC Rating: B (81)

EWS1 COMPLETE

EPC certificate available on request.

- 271 Sq.ft (25.22 Sq.m)
- Studio Apartment
- $\cdot$  Open Plan Living
- Modern Bathroom
- Integrated Kitchen Appliances
- 24 Hour Concierge
- Underfloor Heating
- Residents' Gym With Spa Facilities
- On-Site Sainsbury's, Coffee Shop & Bakery, Purple Dragon Private Kids Club & Crèche
- Walking Distance to Sloane Square and Victoria Station