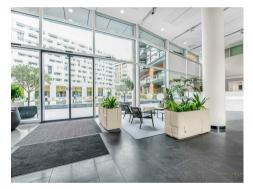

## £375,000 Leasehold

A studio apartment for SALE of approx. 271 sq.ft (25.22 sq.m) in Moore House, part of the popular Grosvenor Waterside development in Chelsea. There is an open plan studio/reception room, a fitted kitchen, modern bathroom and wood flooring with underfloor heating. Residents will have the use of a 24 hour concierge service, a leisure suite with a well-equipped gym and spa facilities. This would make an ideal investment and there is a current tenancy until May 2024. There is also an on-site Sainsbury's Local, a coffee shop, crèche and Purple Dragon private kids club. The additional amenities including shops, restaurants of both Sloane Square and Victoria with its excellent transport links and Gatwick Express are within walking distance.

EPC Rating: B (81)

EWS1 COMPLETE

EPC certificate available on request.

- 271 Sq.ft (25.22 Sq.m)
- Studio Apartment
- $\cdot$  Open Plan Living
- Modern Bathroom
- Integrated Kitchen Appliances
- 24 Hour Concierge
- Underfloor Heating
- Residents' Gym With Spa Facilities
- On-Site Sainsbury's, Coffee Shop & Bakery, Purple Dragon Private Kids Club & Crèche
- Walking Distance to Sloane Square and Victoria Station