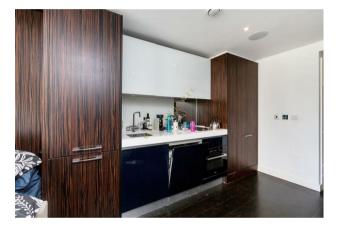

## £375,000 Leasehold

A studio apartment for SALE of approx. 271 sq.ft (25.22 sq.m) in Moore House, part of the popular Grosvenor Waterside development in Chelsea. There is an open plan studio/reception room, a fitted kitchen, modern bathroom and wood flooring with underfloor heating. Residents will have the use of a 24 hour concierge service, a leisure suite with a well-equipped gym and spa facilities. This would make an ideal investment and there is a current tenancy until May 2024. There is also an on-site Sainsbury's Local, a coffee shop, crèche and Purple Dragon private kids club. The additional amenities including shops, restaurants of both Sloane Square and Victoria with its excellent transport links and Gatwick Express are within walking distance.

EPC Rating: B (81)

EWS1 COMPLETE

EPC certificate available on request.

- 271 Sq.ft (25.22 Sq.m)
- Studio Apartment
- $\cdot$  Open Plan Living
- Modern Bathroom
- Integrated Kitchen Appliances
- 24 Hour Concierge
- Underfloor Heating
- Residents' Gym With Spa Facilities
- On-Site Sainsbury's, Coffee Shop & Bakery, Purple Dragon Private Kids Club & Crèche
- Walking Distance to Sloane Square and Victoria Station