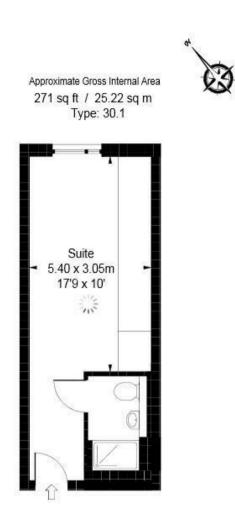

### Moore House, 2 Gatliff Road London, SW1W

## £375,000 Leasehold

A studio apartment for SALE of approx. 271 sq.ft (25.22 sq.m) in Moore House, part of the popular Grosvenor Waterside development in Chelsea. There is an open plan studio/reception room, a fitted kitchen, modern bathroom and wood flooring with underfloor heating. Residents will have the use of a 24 hour concierge service, a leisure suite with a well-equipped gym and spa facilities. This would make an ideal investment and there is a current tenancy until May 2024. There is also an on-site Sainsbury's Local, a coffee shop, crèche and Purple Dragon private kids club. The additional amenities including shops, restaurants of both Sloane Square and Victoria with its excellent transport links and Gatwick Express are within walking distance.

#### GARTON JONES.COM

ILLUSTRATION FOR IDENTIFICATION PURPOSES ONLY

ALL MEASUREMENTS ARE MAXIMUM, AND INCLUDE WINDOW BAYS AND WARDROBES WHERE APPLICABLE THIS PLAN MUST NOT BE REPRODUCED BY ANY OTHER PERSON WITHOUT PERMISSION