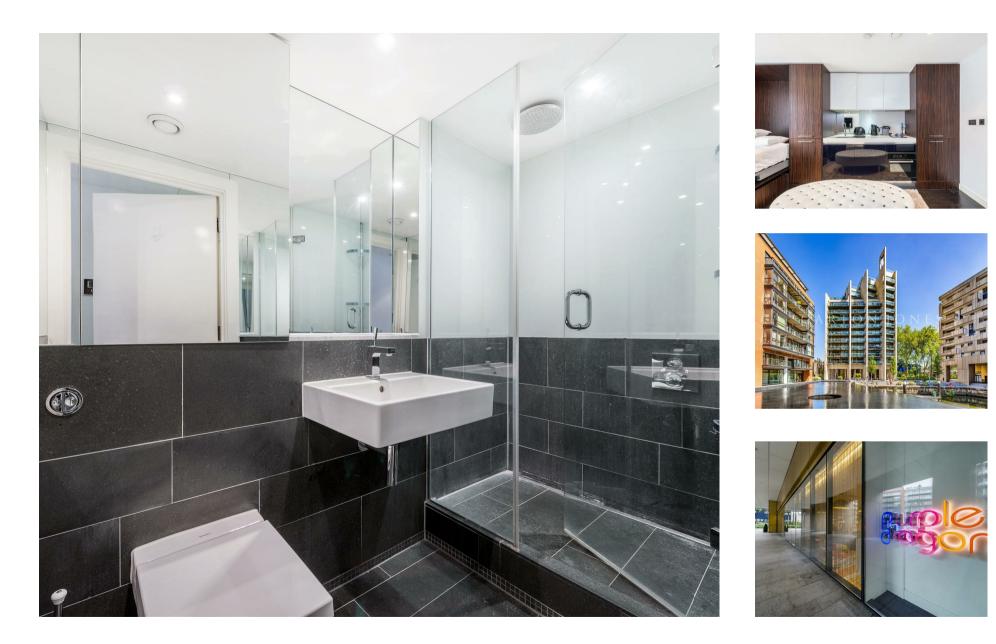

### £500,000 Leasehold

A studio apartment to buy of approx. 288 sq.ft (26.8 sq.m) in Caro Point, one of the buildings forming the popular Grosvenor Waterside development in Chelsea. There is open plan living with an integrated kitchen with Miele appliances, good storage, wood flooring and a shower room. Residents have the use of a 24 hour concierge service and a leisure suite with a well-equipped gym and spa facilities. There is an on-site Sainsbury's, a crèche and Purple Dragon private kids' club. The shops, restaurants and transport services of both Sloane Square and Victoria are within walking distance and Battersea Park is a short stroll across Chelsea Bridge.

EPC Rating: C (78)

Council Tax: Westminster Council (band D)

EPC certificate available on request.

- 288 Sq.ft (26.8 Sq.m)
- $\cdot\,$ Studio Apartment Open Plan Living
- Wall Mounted Pull Down Double Bed
- Kitchen With Miele Integrated Appliances
- $\cdot\,$  Shower Room
- Wood Flooring & Storage
- 24 Hour Concierge, On-Site Residents' Gym & Spa Facilities
- On-Site Coffee Shop, Sainsbury's Local, Crèche & Purple Dragon Private Kids' Club
- Within Walking Distance Of Sloane Square & Victoria Train Station
- EWS1 Compliant