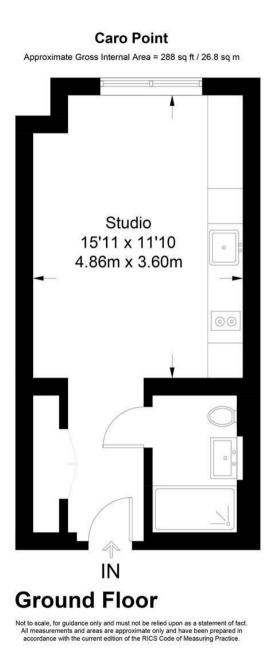

### £500,000 Leasehold

A studio apartment to buy of approx. 288 sq.ft (26.8 sq.m) in Caro Point, one of the buildings forming the popular Grosvenor Waterside development in Chelsea. There is open plan living with an integrated kitchen with Miele appliances, good storage, wood flooring and a shower room. Residents have the use of a 24 hour concierge service and a leisure suite with a well-equipped gym and spa facilities. There is an on-site Sainsbury's, a crèche and Purple Dragon private kids' club. The shops, restaurants and transport services of both Sloane Square and Victoria are within walking distance and Battersea Park is a short stroll across Chelsea Bridge.

EPC Rating: C (78)

Council Tax: Westminster Council (band D)

EPC certificate available on request.

- 288 Sq.ft (26.8 Sq.m)
- $\cdot\,$ Studio Apartment Open Plan Living
- Wall Mounted Pull Down Double Bed
- Kitchen With Miele Integrated Appliances
- $\cdot\,$  Shower Room
- Wood Flooring & Storage
- 24 Hour Concierge, On-Site Residents' Gym & Spa Facilities
- On-Site Coffee Shop, Sainsbury's Local, Crèche & Purple Dragon Private Kids' Club
- Within Walking Distance Of Sloane Square & Victoria Train Station
- EWS1 Compliant