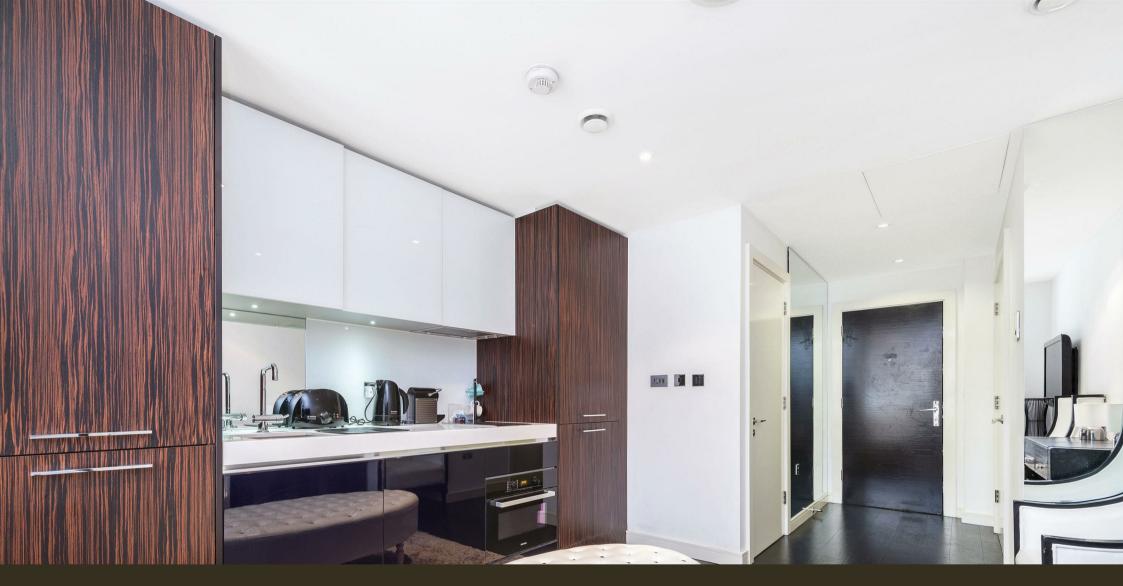

### £500,000 Leasehold

A studio apartment to buy of approx. 288 sq.ft (26.8 sq.m) in Caro Point, one of the buildings forming the popular Grosvenor Waterside development in Chelsea. There is open plan living with an integrated kitchen with Miele appliances, good storage, wood flooring and a shower room. Residents have the use of a 24 hour concierge service and a leisure suite with a well-equipped gym and spa facilities. There is an on-site Sainsbury's, a crèche and Purple Dragon private kids' club. The shops, restaurants and transport services of both Sloane Square and Victoria are within walking distance and Battersea Park is a short stroll across Chelsea Bridge.

EPC Rating: C (78)

Council Tax: Westminster Council (band D)

EPC certificate available on request.

- 288 Sq.ft (26.8 Sq.m)
- $\cdot\,$ Studio Apartment Open Plan Living
- Wall Mounted Pull Down Double Bed
- Kitchen With Miele Integrated Appliances
- $\cdot\,$  Shower Room
- Wood Flooring & Storage
- 24 Hour Concierge, On-Site Residents' Gym & Spa Facilities
- On-Site Coffee Shop, Sainsbury's Local, Crèche & Purple Dragon Private Kids' Club
- Within Walking Distance Of Sloane Square & Victoria Train Station
- EWS1 Compliant