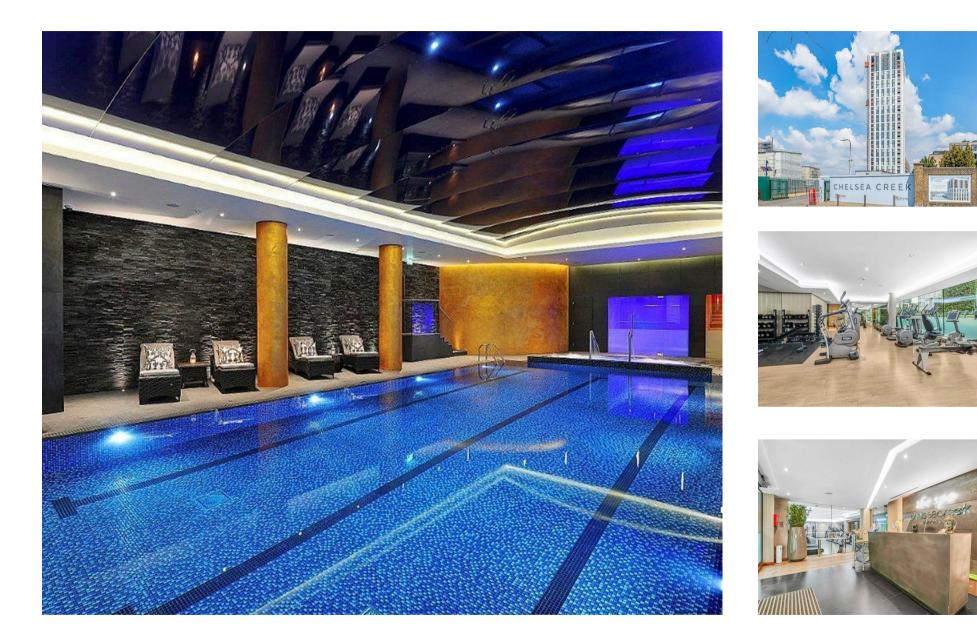

#### BRAND NEW ONE BEDROOM APARTMENT

COMPLETION DUE O1 2024, located on the 15th floor of this landmark building which will be the centrepiece of the development built by Berkeley Homes at Chelsea Creek. The Apartment offers 567sqft (52.7sqm) floor to ceiling windows with stunning views, open plan lounge with a custom-designed shakerstyle kitchen, access to the 108sqft (10.8sqm) balcony, bedroom with built in wardrobe, luxury bathroom with bespoke porcelain floor and wall tiles. The Imperial offers a resident's cinema and lounge as well as access to the spa with fully equipped gym, swimming pool, sauna & steam room. Chelsea Creek is a unique dockside development within easy reach of Imperial wharf overground station as well as the stylish King's Road and Chelsea Harbour, with its many restaurants, bars and boutiques.

\*Please note this is a contract re-assignment\*

Service Charge Approximately £7.84/Sq.ft

Council Tax — Hammersmith & Fulham — Band TBC

EPC certificate available on request.

- Brand New One Bedroom Apartment
- $\cdot~$  15Th Floor With Stunning Views
- Floor-to-ceiling Windows
- 567sqft ( 52.7sqm )
- Open Plan Lounge & Kitchen
- Balcony
- Residents Cinema & Roof Top Terrace And Residents Lounge At The Halcyon Club
- Spa With Swimming Pool, Sauna, Steam Room, Treatment Room and Gym
- 0.1m to Imperial Wharf Overground & 0.6m To Fulham Broadway Underground Station
- · Contract Re-Assignment Completion Due Q1 2024