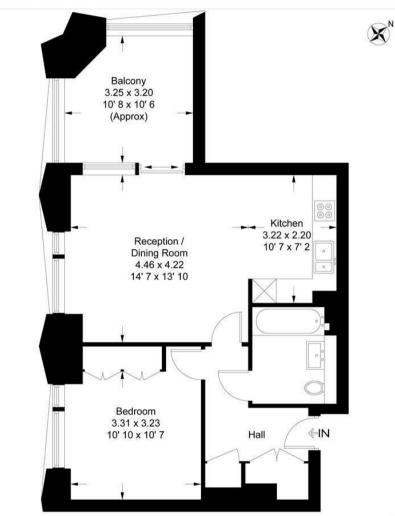

#### The Imperial

Approximate Gross Internal Area = 567 sq ft / 52.7 sq m Balcony = 108 sq ft / 10 sq m

This plan is not to scale and must be used as layout guidance only. All measurements and areas are approximate and should not be relied upon to provide accurate information. This plan must not be relied upon when making property valuations, design considerations or any other such relevant decisions. We accept no responsibility or liability (whether in contract, tort or otherwise) in relation to any loss whatsoever arising from or in connection with any use of this plan or the adequacy, accuracy or completeness of it or any information within it.