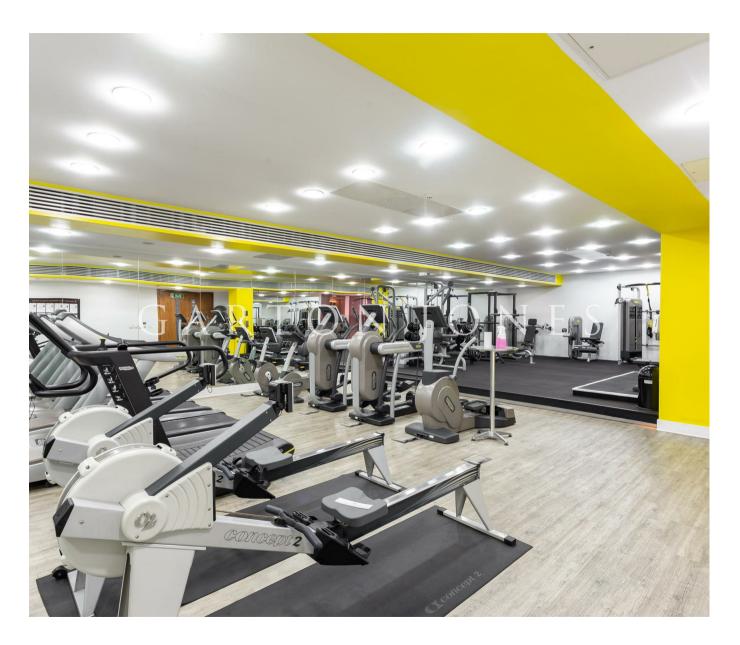

## £750,000 Leasehold

A Manhattan style apartment for sale of approx. 484 sq.ft (45.01 sq.m) in Cubitt Building, Grosvenor Waterside, a well-positioned development located close to the River Thames and Battersea Park. The apartment has an open plan reception room with an integrated kitchen, good storage (including a utility cupboard housing a Bosch washer/dryer) and a modern bathroom. Residents have the use of the 24 hour concierge service and a leisure suite with a well-equipped gym and spa facilities. There is also an on-site Sainsbury's, a crèche and Purple Dragon private kids' club. The shops, restaurants and transport services of both Sloane Square and Victoria with Gatwick Express are within walking distance and Battersea Park is a short stroll across Chelsea Bridge.

## GARTON JONES.COM

8 Gatliff Road Grosvenor Waterside Chelsea London SW1W 8DP Sales +44 (0) 20 7730 5007 gws@gartonjones.com www.gartonjones.com

- · 484 Sq.ft (45.01 Sq.m)
- · Manhattan Style Apartment
- · Open Plan Living
- · Integrated Kitchen
- · Shower Room
- · 24 Hour Concierge
- · On-Site Leisure Suite With Gym & Spa Facilities
- · On-Site Sainsbury's, Coffee Shop, Purple Dragon Kids' Club & Crèche
- · Close To Victoria Train Station & Sloane Square
- · EWS1 Compliant