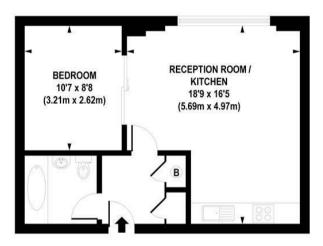

EPC certificate available on request.

APPROX. GROSS INTERNAL FLOOR AREA 484 sq. ft / 45.01 sq. m

Floorplan is for illustrative purposes only and is not to scale.
Every attempt has been made to ensure the accuracy of the floorplan shown, however all measurements, furtures, fittings and data shown are an approximate interpretation for illustrative purposes only.
Liability for errors, omissions or mis-statement through negligence or otherwise is hereby excluded.