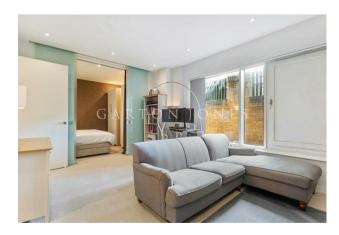

## £750,000 Leasehold

A Manhattan style apartment for sale of approx. 484 sq.ft (45.01 sq.m) in Cubitt Building, Grosvenor Waterside, a well-positioned development located close to the River Thames and Battersea Park. The apartment has an open plan reception room with an integrated kitchen, good storage (including a utility cupboard housing a Bosch washer/dryer) and a modern bathroom. Residents have the use of the 24 hour concierge service and a leisure suite with a well-equipped gym and spa facilities. There is also an on-site Sainsbury's, a crèche and Purple Dragon private kids' club. The shops, restaurants and transport services of both Sloane Square and Victoria with Gatwick Express are within walking distance and Battersea Park is a short stroll across Chelsea Bridge.

## GARTON JONES.COM

8 Gatliff Road Grosvenor Waterside Chelsea London SW1W 8DP Sales +44 (0) 20 7730 5007 gws@gartonjones.com www.gartonjones.com

- · 484 Sq.ft (45.01 Sq.m)
- · Manhattan Style Apartment
- · Open Plan Living
- · Integrated Kitchen
- · Shower Room
- · 24 Hour Concierge
- · On-Site Leisure Suite With Gym & Spa Facilities
- · On-Site Sainsbury's, Coffee Shop, Purple Dragon Kids' Club & Crèche
- · Close To Victoria Train Station & Sloane Square
- · EWS1 Compliant