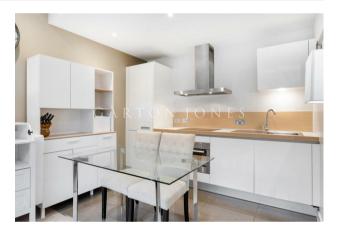

## £750,000 Leasehold

A Manhattan style apartment for sale of approx. 484 sq.ft (45.01 sq.m) in Cubitt Building, Grosvenor Waterside, a well-positioned development located close to the River Thames and Battersea Park. The apartment has an open plan reception room with an integrated kitchen, good storage (including a utility cupboard housing a Bosch washer/dryer) and a modern bathroom. Residents have the use of the 24 hour concierge service and a leisure suite with a well-equipped gym and spa facilities. There is also an on-site Sainsbury's, a crèche and Purple Dragon private kids' club. The shops, restaurants and transport services of both Sloane Square and Victoria with Gatwick Express are within walking distance and Battersea Park is a short stroll across Chelsea Bridge.

## GARTON JONES.COM

8 Gatliff Road Grosvenor Waterside Chelsea London SW1W 8DP Sales +44 (0) 20 7730 5007 gws@gartonjones.com www.gartonjones.com

- · 484 Sq.ft (45.01 Sq.m)
- · Manhattan Style Apartment
- · Open Plan Living
- · Integrated Kitchen
- · Shower Room
- · 24 Hour Concierge
- · On-Site Leisure Suite With Gym & Spa Facilities
- · On-Site Sainsbury's, Coffee Shop, Purple Dragon Kids' Club & Crèche
- · Close To Victoria Train Station & Sloane Square
- · EWS1 Compliant