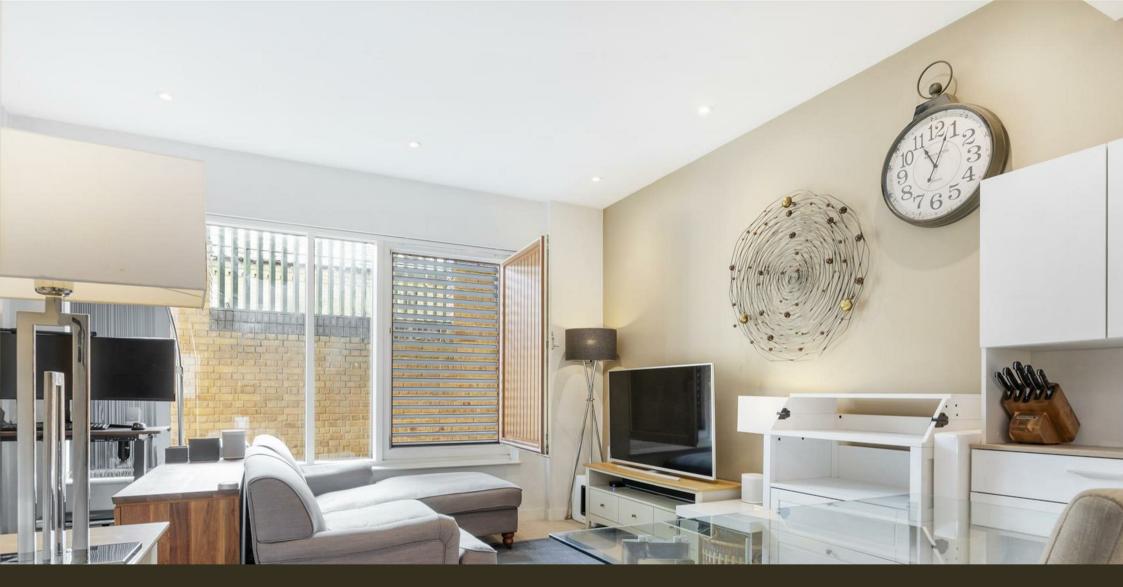

## £750,000 Leasehold

A Manhattan style apartment for sale of approx. 484 sq.ft (45.01 sq.m) in Cubitt Building, Grosvenor Waterside, a well-positioned development located close to the River Thames and Battersea Park. The apartment has an open plan reception room with an integrated kitchen, good storage (including a utility cupboard housing a Bosch washer/dryer) and a modern bathroom. Residents have the use of the 24 hour concierge service and a leisure suite with a well-equipped gym and spa facilities. There is also an on-site Sainsbury's, a crèche and Purple Dragon private kids' club. The shops, restaurants and transport services of both Sloane Square and Victoria with Gatwick Express are within walking distance and Battersea Park is a short stroll across Chelsea Bridge.

## GARTON JONES.COM

8 Gatliff Road Grosvenor Waterside Chelsea London SW1W 8DP Sales +44 (0) 20 7730 5007 gws@gartonjones.com www.gartonjones.com

- · 484 Sq.ft (45.01 Sq.m)
- · Manhattan Style Apartment
- · Open Plan Living
- · Integrated Kitchen
- · Shower Room
- · 24 Hour Concierge
- · On-Site Leisure Suite With Gym & Spa Facilities
- · On-Site Sainsbury's, Coffee Shop, Purple Dragon Kids' Club & Crèche
- · Close To Victoria Train Station & Sloane Square
- · EWS1 Compliant