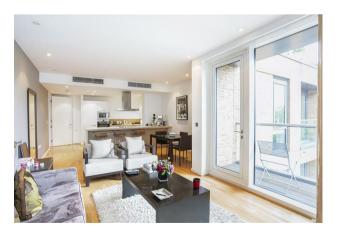

## £1,750,000 Leasehold

A well-presented and bright THREE BEDROOM apartment for sale of approx. 1196sq.ft (111.14sq.m) in Cubitt Building, Grosvenor Waterside. The development is built around the historic former Grosvenor Dock. This spacious apartment has an open plan reception room with RIVER and DOCK VIEWS, plus TWO FURTHER BALCONIES (including one with fire escape). There is a modern kitchen with integrated appliances and a breakfast bar. The master bedroom has a dressing area and en-suite bathroom. There are THREE BATHROOMS (2 ensuite), a utility cupboard, wood flooring, air conditioning and 2 large UNDERGROUND PARKING spaces.

## GARTON JONES.COM

8 Gatliff Road Grosvenor Waterside Chelsea London SW1W 8DP Sales +44 (0) 20 7730 5007 gws@gartonjones.com www.gartonjones.com

- · 1196 Sq.ft (111.14 Sq.m)
- · Three Bedrooms
- · Open Plan Reception Room
- · Modern Kitchen with Integrated Appliances
- · Three Bathrooms (Two En-Suite)
- · 24 Hour Concierge
- · Dock Facing Balcony & Two Further Balconies
- · Two Large Underground Parking Spaces
- Residents Leisure Suite with Gym & Spa Facilities
- Walking Distance to Sloane Square & Victoria Station