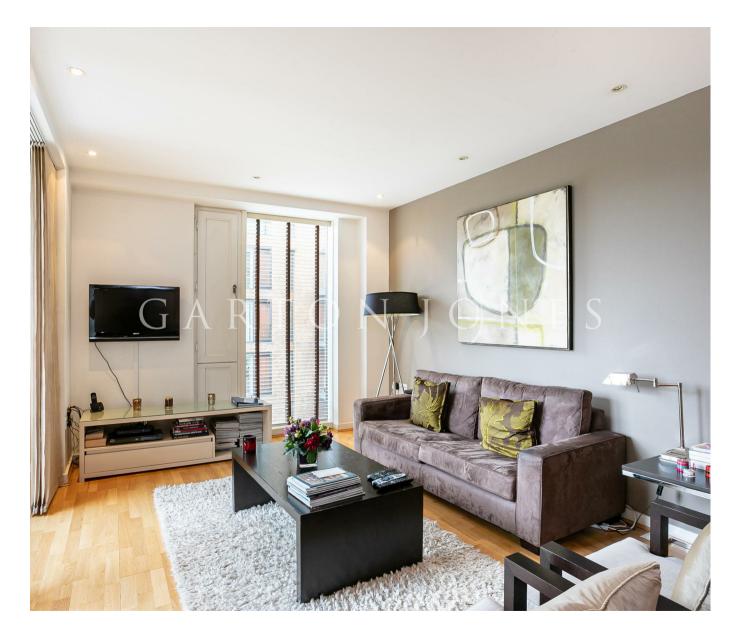

## £1,750,000 Leasehold

A well-presented and bright THREE BEDROOM apartment for sale of approx. 1196sq.ft (111.14sq.m) in Cubitt Building, Grosvenor Waterside. The development is built around the historic former Grosvenor Dock. This spacious apartment has an open plan reception room with RIVER and DOCK VIEWS, plus TWO FURTHER BALCONIES (including one with fire escape). There is a modern kitchen with integrated appliances and a breakfast bar. The master bedroom has a dressing area and en-suite bathroom. There are THREE BATHROOMS (2 ensuite), a utility cupboard, wood flooring, air conditioning and 2 large UNDERGROUND PARKING spaces.

## GARTON JONES.COM

8 Gatliff Road Grosvenor Waterside Chelsea London SW1W 8DP Sales +44 (0) 20 7730 5007 gws@gartonjones.com www.gartonjones.com

- · 1196 Sq.ft (111.14 Sq.m)
- · Three Bedrooms
- · Open Plan Reception Room
- · Modern Kitchen with Integrated Appliances
- · Three Bathrooms (Two En-Suite)
- · 24 Hour Concierge
- · Dock Facing Balcony & Two Further Balconies
- · Two Large Underground Parking Spaces
- Residents Leisure Suite with Gym & Spa Facilities
- Walking Distance to Sloane Square & Victoria Station