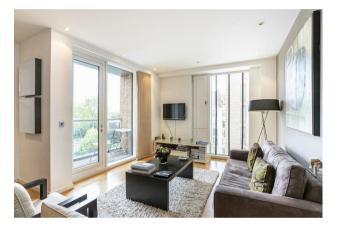

## £1,750,000 Leasehold

A well-presented and bright THREE BEDROOM apartment for sale of approx. 1196sq.ft (111.14sq.m) in Cubitt Building, Grosvenor Waterside. The development is built around the historic former Grosvenor Dock. This spacious apartment has an open plan reception room with RIVER and DOCK VIEWS, plus TWO FURTHER BALCONIES (including one with fire escape). There is a modern kitchen with integrated appliances and a breakfast bar. The master bedroom has a dressing area and en-suite bathroom. There are THREE BATHROOMS (2 ensuite), a utility cupboard, wood flooring, air conditioning and 2 large UNDERGROUND PARKING spaces.

## GARTON JONES.COM

8 Gatliff Road Grosvenor Waterside Chelsea London SW1W 8DP Sales +44 (0) 20 7730 5007 gws@gartonjones.com www.gartonjones.com

- · 1196 Sq.ft (111.14 Sq.m)
- · Three Bedrooms
- · Open Plan Reception Room
- · Modern Kitchen with Integrated Appliances
- · Three Bathrooms (Two En-Suite)
- · 24 Hour Concierge
- · Dock Facing Balcony & Two Further Balconies
- · Two Large Underground Parking Spaces
- Residents Leisure Suite with Gym & Spa Facilities
- Walking Distance to Sloane Square & Victoria Station