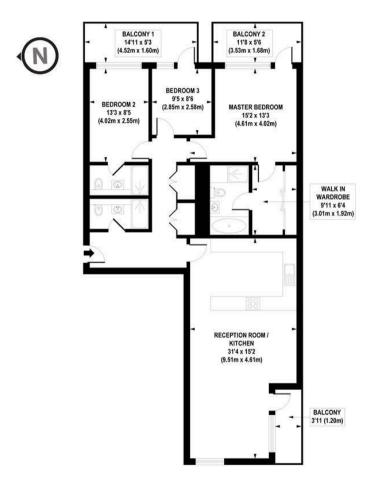

EPC certificate available on request.

APPROX. GROSS INTERNAL FLOOR AREA 1196 sq. ft / 111.14 sq. m

Floorplan is for illustrative purposes only and is not to scale.
Every attempt has been made to ensure the accuracy of the floorplan shown, however all measurements,
frutures, fittings and data shown are an approximate interpretation for illustrative purposes only.
Liability for errors, omissions or mis-statement through negligence or otherwise is hereby excluded.