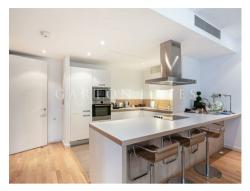

## £1,750,000 Leasehold

A well-presented and bright THREE BEDROOM apartment for sale of approx. 1196sq.ft (111.14sq.m) in Cubitt Building, Grosvenor Waterside. The development is built around the historic former Grosvenor Dock. This spacious apartment has an open plan reception room with RIVER and DOCK VIEWS, plus TWO FURTHER BALCONIES (including one with fire escape). There is a modern kitchen with integrated appliances and a breakfast bar. The master bedroom has a dressing area and en-suite bathroom. There are THREE BATHROOMS (2 ensuite), a utility cupboard, wood flooring, air conditioning and 2 large UNDERGROUND PARKING spaces.

## GARTON JONES.COM

8 Gatliff Road Grosvenor Waterside Chelsea London SW1W 8DP Sales +44 (0) 20 7730 5007 gws@gartonjones.com www.gartonjones.com

- · 1196 Sq.ft (111.14 Sq.m)
- · Three Bedrooms
- · Open Plan Reception Room
- · Modern Kitchen with Integrated Appliances
- · Three Bathrooms (Two En-Suite)
- · 24 Hour Concierge
- · Dock Facing Balcony & Two Further Balconies
- · Two Large Underground Parking Spaces
- Residents Leisure Suite with Gym & Spa Facilities
- Walking Distance to Sloane Square & Victoria Station