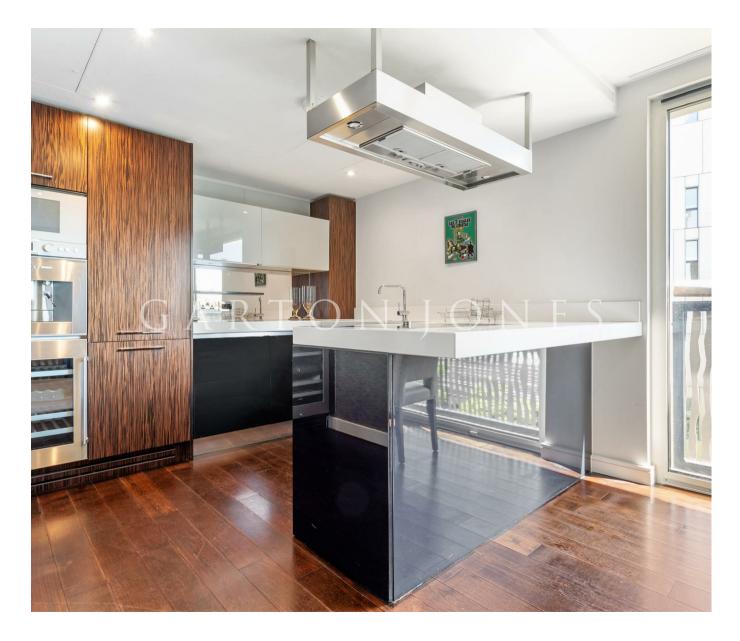

## £1,150,000 Leasehold

A THREE BEDROOM apartment FOR SALE of approx. 838 sq.ft (77.87 sq.m) in Bramah House, part of the popular Grosvenor Waterside development close to the banks of the River Thames by Chelsea Bridge. This well-presented property benefits from an OPEN PLAN RECEPTION ROOM with an integrated kitchen with Siemens appliances, 3 bedrooms (2 double & 1 single) 2 bathrooms (1 en-suite), a utility cupboard, air conditioning, wood flooring and a SECURE UNDERGROUND PARKING SPACE.

## GARTON JONES.COM

8 Gatliff Road Grosvenor Waterside Chelsea London SW1W 8DP Sales +44 (0) 20 7730 5007 gws@gartonjones.com www.gartonjones.com

- · 838 Sq.ft (77.87 Sq.m)
- · 3 Bedroom Apartment
- · Open Plan Reception Room
- · Integrated Kitchen
- · 2 Modern Bathrooms (1 En-Suite)
- · 24 Hour Concierge
- · Secure Underground Parking Space
- · On-Site Residents Gym With Spa Facilities
- On-Site Sainsburys, Coffee Shop, Crèche & Purple Dragon Private Kids' Club
- Moments From Sloane Square & Victoria Transport Links, Battersea Park & Local Amenities