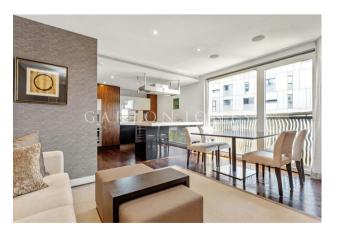

## £1,150,000 Leasehold

A THREE BEDROOM apartment FOR SALE of approx. 838 sq.ft (77.87 sq.m) in Bramah House, part of the popular Grosvenor Waterside development close to the banks of the River Thames by Chelsea Bridge. This well-presented property benefits from an OPEN PLAN RECEPTION ROOM with an integrated kitchen with Siemens appliances, 3 bedrooms (2 double & 1 single) 2 bathrooms (1 en-suite), a utility cupboard, air conditioning, wood flooring and a SECURE UNDERGROUND PARKING SPACE.

Residents have the use of 24-HOUR CONCIERGE, GYM & SPA facilities. There is an on-site Sainsbury's Local, coffee shop and Purple Dragon private kids' club. SLOANE SQUARE & VICTORIA train station with Gatwick Express are within walking distance. Battersea Park is also just a short stroll away across Chelsea Bridge.