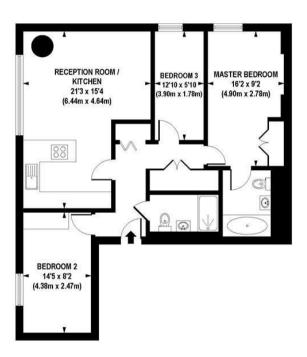

EPC certificate available on request.

APPROX. GROSS INTERNAL FLOOR AREA 838 sq. ft / 77.87 sq. m

Floorplan is for illustrative purposes only and is not to scale.
Every attempt has been made to ensure the accuracy of the floorplan shown, however all measurements,
fixtures, fittings and data shown are an approximate interpretation for illustrative purposes only.
Liability for errors, omissions or mis-statement through negligence or otherwise is hereby excluded.