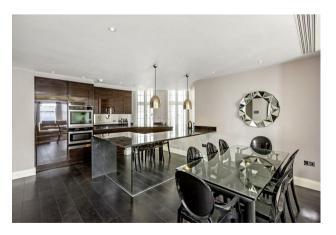

### £2,500,000 Leasehold

A beautiful THREE BEDROOM apartment for sale of approx. 1496 sq.ft (139.01 sq.m) in this small residential development in Belgravia. The property is of a high standard and benefits from a dual aspect open plan reception room, a modern kitchen (with a breakfast bar and Miele integrated appliances), 3 luxury bathrooms (all en-suite), plus a guest cloakroom. There is wood flooring, comfort cooling and good storage including fitted wardrobes to all bedrooms. 24 HOUR CONCIERGE. Belgravia and Elizabeth Street, Knightsbridge, and Sloane Square are within easy access and Victoria Mainline station with Gatwick Express are just a few minutes' walk away.

#### GARTON JONES.COM

8 Gatliff Road Grosvenor Waterside Chelsea London SW1W 8DP Sales +44 (0) 20 7730 5007 gws@gartonjones.com www.gartonjones.com

- · 1496 Sq.ft (139.01 Sq.m)
- · 3 Bedrooms
- · Open Plan Reception Room
- · Modern Integrated Kitchen
- · 3 Luxury En-Suite Bathrooms
- · 24 Hour Concierge
- · Guest Cloakroom
- · Comfort Cooling
- · Close to Victoria Station with Gatwick Express
- · Belgravia, Elizabeth Street, Knightsbridge, and Sloane Square Are Within Easy Access