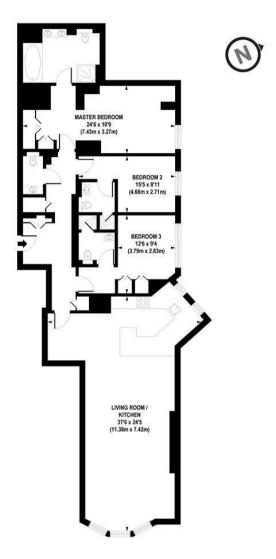

## GARTON JONES.COM

APPROX. GROSS INTERNAL AREA FLOOR 1496 sq. ft / 139.01 sq. m

Floorplan is for illustrative purposes only and is not to scale.
Every attempt has been made to ensure the accuracy of the floorplan shown, however all measurements, fittings and data shown are an approximate interpretation for illustrative purposes only.
Liability for errors, omissions or mis-statement through negligence or otherwise is hereby excluded.