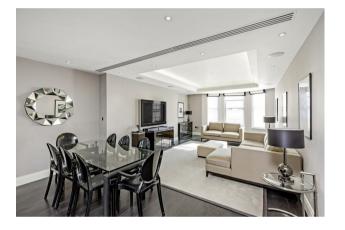

### £2,500,000 Leasehold

A beautiful THREE BEDROOM apartment for sale of approx. 1496 sq.ft (139.01 sq.m) in this small residential development in Belgravia. The property is of a high standard and benefits from a dual aspect open plan reception room, a modern kitchen (with a breakfast bar and Miele integrated appliances), 3 luxury bathrooms (all en-suite), plus a guest cloakroom. There is wood flooring, comfort cooling and good storage including fitted wardrobes to all bedrooms. 24 HOUR CONCIERGE. Belgravia and Elizabeth Street, Knightsbridge, and Sloane Square are within easy access and Victoria Mainline station with Gatwick Express are just a few minutes' walk away.

#### GARTON JONES.COM

8 Gatliff Road Grosvenor Waterside Chelsea London SW1W 8DP Sales +44 (0) 20 7730 5007 gws@gartonjones.com www.gartonjones.com

- · 1496 Sq.ft (139.01 Sq.m)
- · 3 Bedrooms
- · Open Plan Reception Room
- · Modern Integrated Kitchen
- · 3 Luxury En-Suite Bathrooms
- · 24 Hour Concierge
- · Guest Cloakroom
- · Comfort Cooling
- · Close to Victoria Station with Gatwick Express
- · Belgravia, Elizabeth Street, Knightsbridge, and Sloane Square Are Within Easy Access