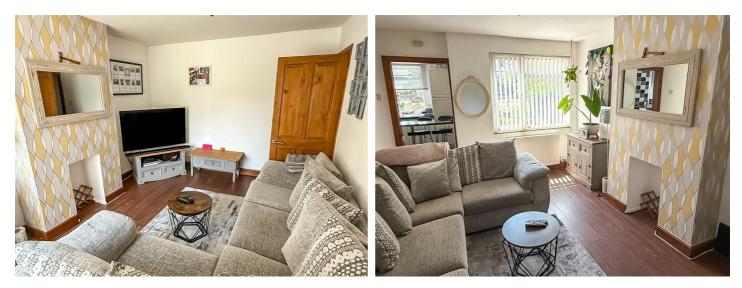

# London Road

Internally, the property features a deep L-shaped entrance hall, creating a welcoming sense of space and flow throughout. To the front, you'll find a bright and spacious lounge alongside a well-proportioned kitchen, both ideal for everyday living and entertaining. Towards the rear of the flat are two well-sized bedrooms, providing a peaceful retreat from the main living areas. The layout is completed by a modern bathroom, a separate WC and the added bonus of a private rear garden — perfect for enjoying the outdoors.

#### **Entrance Hall**

**Lounge** 13'11 × 10'7

**Kitchen** 12'10 > 9'4 × 9'10

**Bedroom One** 12'11 × 10'9

**Bedroom Two** 9'11 x 8'10

**Two Piece Bathroom** 

Separate WC

**Direct Access to Own Rear Garden** 