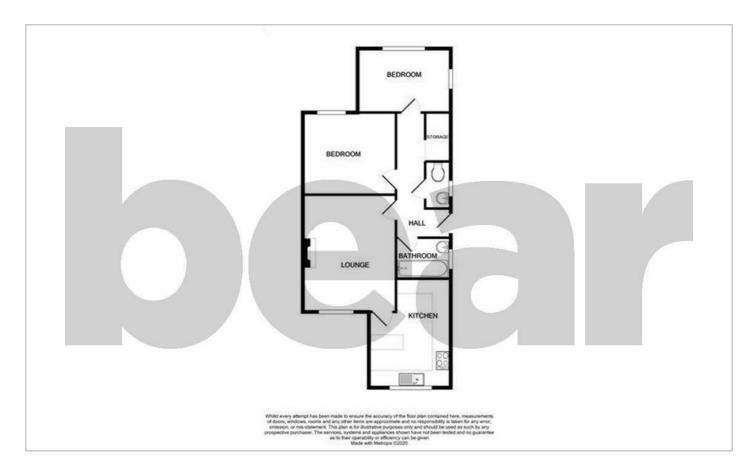

#### **Floor Plan**

#### **Entrance Hall**

**Lounge** 13'11 × 10'7

**Kitchen** 12'10 > 9'4 × 9'10

**Bedroom One** 12'11 × 10'9

**Bedroom Two** 9'11 x 8'10

**Two Piece Bathroom** 

Separate WC

**Direct Access to Own Rear Garden** 