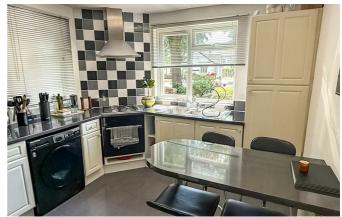

# London Road

Internally, the property features a deep L-shaped entrance hall, creating a welcoming sense of space and flow throughout. To the front, you'll find a bright and spacious lounge alongside a well-proportioned kitchen, both ideal for everyday living and entertaining. Towards the rear of the flat are two well-sized bedrooms, providing a peaceful retreat from the main living areas. The layout is completed by a modern bathroom, a separate WC and the added bonus of a private rear garden — perfect for enjoying the outdoors.