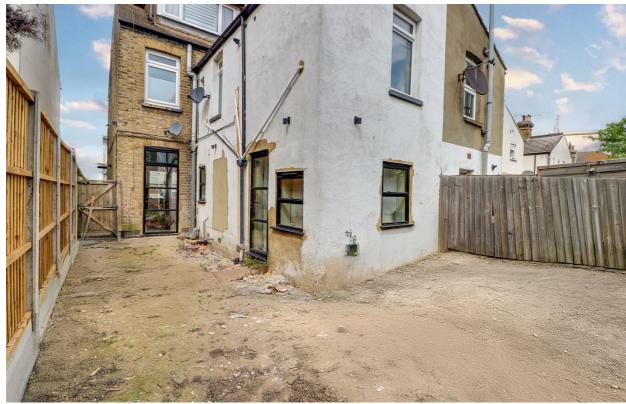

rpet.

#### Hallway/Dressing Area

Two large built-in wardrobes with hanging rails and shelving, large understairs storage cupboard, access to three-piece shower room, spotlighting, radiator, skirting and new carpet.

#### **Double Bedroom**

10'9" × 9'6"

Two aluminium double glazed windows and an aluminium double glazed rear door, double radiator, shoe storage cupboard, skirting and new carpet.

#### **Three-Piece Shower Room**

Obscured 'reeded' aluminium double glazed side window, double shower with tiling, drencher head and secondary shower attachment, unique antique vanity unit with wash basin and chrome mixer tap, towel radiator, WC, extractor fan, spotlighting, skirting and a tiled floor.

#### **Private Rear Garden**

Side access and fencing but the garden is unmade.















#### Floor Plan



## Area Map



### **Viewing**

Please contact our Southend-on-Sea Office on 01702 899 780 if you wish to arrange a viewing appointment for this property or require further information.

# **Energy Efficiency Graph**



These particulars, whilst believed to be accurate are set out as a general outline only for guidance and do not constitute any part of an offer or contract. Intending purchasers should not rely on them as statements of representation of fact, but must satisfy themselves by inspection or otherwise as to their accuracy. No person in this firms employment has the authority to make or give any representation or warranty in respect of the property.

204 Woodgrange Drive, Southend-on-Sea, Essex, SS1 2SJ

Office: 01702 899 780 info@bearlettings.co.uk