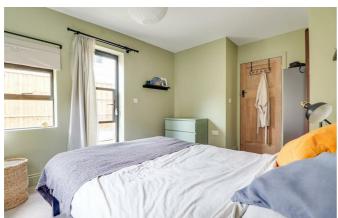

#### **Double Bedroom**

10'9" × 9'6"

Two aluminium double glazed windows and an aluminium double glazed rear door, double radiator, shoe storage cupboard, skirting and new carpet.