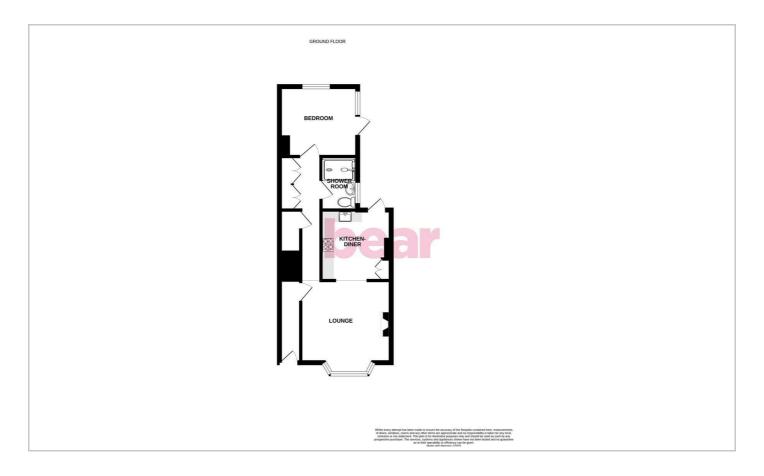

/Dressing Area

Two large built-in wardrobes with hanging rails and shelving, large understairs storage cupboard, access to three-piece shower room, spotlighting, radiator, skirting and new carpet.

#### **Double Bedroom**

10'9" × 9'6"

Two aluminium double glazed windows and an aluminium double glazed rear door, double radiator, shoe storage cupboard, skirting and new carpet.

#### **Three-Piece Shower Room**

Obscured 'reeded' aluminium double glazed side window, double shower with tiling, drencher head and secondary shower attachment, unique antique vanity unit with wash basin and chrome mixer tap, towel radiator, WC, extractor fan, spotlighting, skirting and a tiled floor.

#### **Private Rear Garden**

Side access and fencing but the garden is unmade.















#### Floor Plan



## Area Map



### **Viewing**

Please contact our Southend-on-Sea Office on 01702 899 780 if you wish to arrange a viewing appointment for this property or require further information.

# **Energy Efficiency Graph**



These particulars, whilst believed to be accurate are set out as a general outline only for guidance and do not constitute any part of an offer or contract. Intending purchasers should not rely on them as statements of representation of fact, but must satisfy themselves by inspection or otherwise as to their accuracy. No person in this firms employment has the authority to make or give any representation or warranty in respect of the property.

204 Woodgrange Drive, Southend-on-Sea, Essex, SS1 2SJ

Office: 01702 899 780 info@bearlettings.co.uk