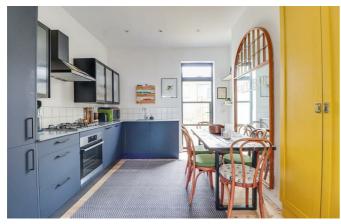

#### **Open Plan Kitchen-Reception**

27'0" × 12'9" > 10'7'

Double glazed bay fronted sash windows and a double glazed 'Crittall' style aluminium rear door and opening fanlight window, exposed feature brickwork, three column style radiators, large airing cupboard with shelving and a new boiler, matt kitchen with base level and wall-mounted units comprised of; integrated fridge/freezer, integrated dishwasher, integrated washing machine, pull-out bin drawer, Neff four ring burner gas hob with extractor hood over and an integrated Neff oven, composite worktops with tiled splashback, inset stainless steel sink with chrome mixer tap, spotlighting, skirting and a mixture of original wooden floorboards and new carpet.