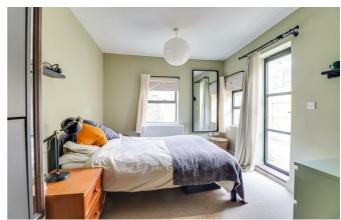

#### **Double Bedroom**

10'9" × 9'6"

Two aluminium double glazed windows and an aluminium double glazed rear door, double radiator, shoe storage cupboard, skirting and new carpet.