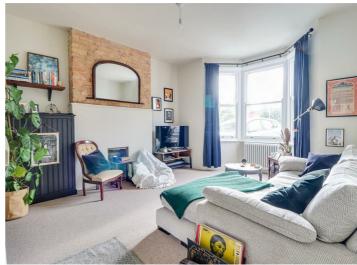

Park Road Westcliff-on-Sea £1,100

- Parking on the front driveway
- Walk to both Southend train lines servicing London for commuters
- Double glazing throughout and a new heating system
- Built-in wardrobes. airing cupboard and understairs storage
- Bright open-plan layout

#### **Open Plan Kitchen-Reception**

27'0" × 12'9" > 10'7'

Double glazed bay fronted sash windows and a double glazed 'Crittall' style aluminium rear door and opening fanlight window, exposed feature brickwork, three column style radiators, large airing cupboard with shelving and a new boiler, matt kitchen with base level and wall-mounted units comprised of; integrated fridge/freezer, integrated dishwasher, integrated washing machine, pull-out bin drawer, Neff four ring burner gas hob with extractor hood over and an integrated Neff oven, composite worktops with tiled splashback, inset stainless steel sink with chrome mixer tap, spotlighting, skirting and a mixture of original wooden floorboards and new carpet.