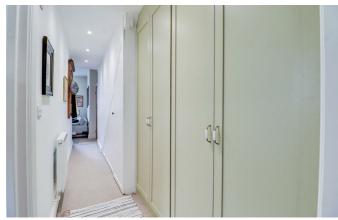

#### Hallway/Dressing Area

Two large built-in wardrobes with hanging rails and shelving, large understairs storage cupboard, access to three-piece shower room, spotlighting, radiator, skirting and new carpet.