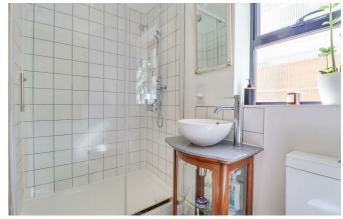

#### **Three-Piece Shower Room**

Obscured 'reeded' aluminium double glazed side window, double shower with tiling, drencher head and secondary shower attachment, unique antique vanity unit with wash basin and chrome mixer tap, towel radiator, WC, extractor fan, spotlighting, skirting and a tiled floor.