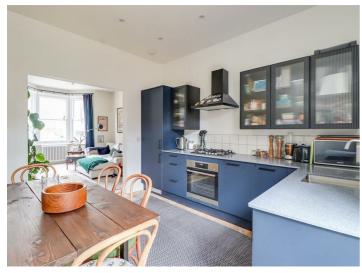

#### **Open Plan Kitchen-Reception**

27'0" × 12'9" > 10'7'

Double glazed bay fronted sash windows and a double glazed 'Crittall' style aluminium rear door and opening fanlight window, exposed feature brickwork, three column style radiators, large airing cupboard with shelving and a new boiler, matt kitchen with base level and wall-mounted units comprised of; integrated fridge/freezer, integrated dishwasher, integrated washing machine, pull-out bin drawer, Neff four ring burner gas hob with extractor hood over and an integrated Neff oven, composite worktops with tiled splashback, inset stainless steel sink with chrome mixer tap, spotlighting, skirting and a mixture of original wooden floorboards and new carpet.