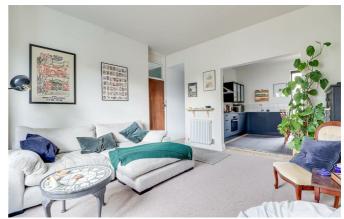

#### **Open Plan Kitchen-Reception**

27'0" × 12'9" > 10'7'

Double glazed bay fronted sash windows and a double glazed 'Crittall' style aluminium rear door and opening fanlight window, exposed feature brickwork, three column style radiators, large airing cupboard with shelving and a new boiler, matt kitchen with base level and wall-mounted units comprised of; integrated fridge/freezer, integrated dishwasher, integrated washing machine, pull-out bin drawer, Neff four ring burner gas hob with extractor hood over and an integrated Neff oven, composite worktops with tiled splashback, inset stainless steel sink with chrome mixer tap, spotlighting, skirting and a mixture of original wooden floorboards and new carpet.