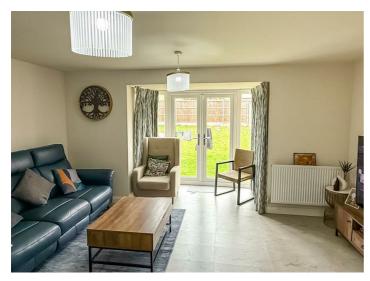

# Freeman Road

The ground floor features a bright and airy lounge/diner, perfect for entertaining or relaxing, alongside a contemporary fitted kitchen with ample storage and workspace. Upstairs, the first floor hosts three well-proportioned bedrooms and a sleek three-piece family bathroom. The top floor is dedicated to an impressive master suite, complete with a generous bedroom area and a stylish private ensuite shower room. Externally, the property boasts a good-sized rear garden, ideal for children or summer gatherings, along with off-street parking to the front.