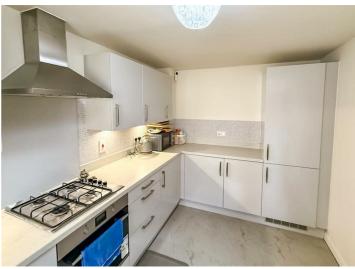

# Freeman Road

The ground floor features a bright and airy lounge/diner, perfect for entertaining or relaxing, alongside a contemporary fitted kitchen with ample storage and workspace. Upstairs, the first floor hosts three well-proportioned bedrooms and a sleek three-piece family bathroom. The top floor is dedicated to an impressive master suite, complete with a generous bedroom area and a stylish private ensuite shower room. Externally, the property boasts a good-sized rear garden, ideal for children or summer gatherings, along with off-street parking to the front.