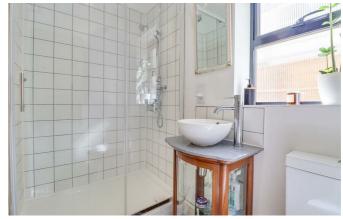

### **Three-Piece Shower Room**

Obscured 'reeded' aluminium double glazed side window, double shower with tiling, drencher head and secondary shower attachment, unique antique vanity unit with wash basin and chrome mixer tap, towel radiator, WC, extractor fan, spotlighting, skirting and a tiled floor.