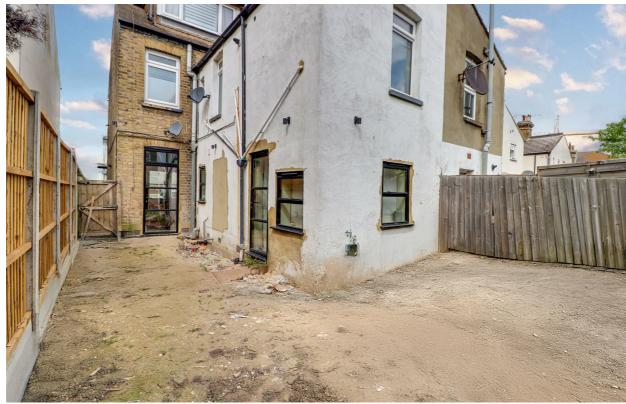

w carpet.

### Hallway/Dressing Area

Two large built-in wardrobes with hanging rails and shelving, large understairs storage cupboard, access to three-piece shower room, spotlighting, radiator, skirting and new carpet.

### **Double Bedroom**

10'9" × 9'6"

Two aluminium double glazed windows and an aluminium double glazed rear door, double radiator, shoe storage cupboard, skirting and new carpet.

### **Three-Piece Shower Room**

Obscured 'reeded' aluminium double glazed side window, double shower with tiling, drencher head and secondary shower attachment, unique antique vanity unit with wash basin and chrome mixer tap, towel radiator, WC, extractor fan, spotlighting, skirting and a tiled floor.

### **Private Rear Garden**

Side access and fencing but the garden is unmade.















### Floor Plan



## Area Map



# Viewing

Please contact our Southend-on-Sea Office on 01702 899 780 if you wish to arrange a viewing appointment for this property or require further information.

# **Energy Efficiency Graph**



These particulars, whilst believed to be accurate are set out as a general outline only for guidance and do not constitute any part of an offer or contract. Intending purchasers should not rely on them as statements of representation of fact, but must satisfy themselves by inspection or otherwise as to their accuracy. No person in this firms employment has the authority to make or give any representation or warranty in respect of the property.

204 Woodgrange Drive, Southend-on-Sea, Essex, SS1 2SJ

Office: 01702 899 780 info@bearlettings.co.uk