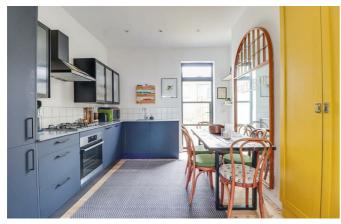

### **Open Plan Kitchen-Reception**

27'0" × 12'9" > 10'7'

Double glazed bay fronted sash windows and a double glazed 'Crittall' style aluminium rear door and opening fanlight window, exposed feature brickwork, three column style radiators, large airing cupboard with shelving and a new boiler, matt kitchen with base level and wall-mounted units comprised of; integrated fridge/freezer, integrated dishwasher, integrated washing machine, pull-out bin drawer, Neff four ring burner gas hob with extractor hood over and an integrated Neff oven, composite worktops with tiled splashback, inset stainless steel sink with chrome mixer tap, spotlighting, skirting and a mixture of original wooden floorboards and new carpet.