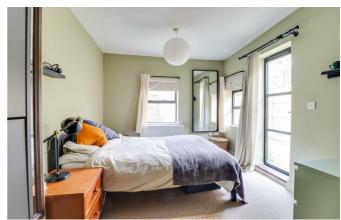

### **Double Bedroom**

10'9" × 9'6"

Two aluminium double glazed windows and an aluminium double glazed rear door, double radiator, shoe storage cupboard, skirting and new carpet.