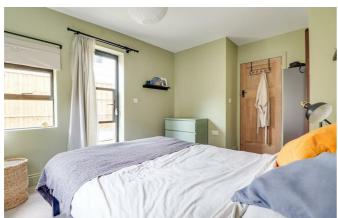

### **Double Bedroom**

10'9" × 9'6"

Two aluminium double glazed windows and an aluminium double glazed rear door, double radiator, shoe storage cupboard, skirting and new carpet.