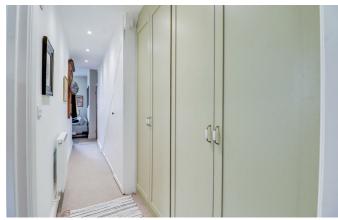

### Hallway/Dressing Area

Two large built-in wardrobes with hanging rails and shelving, large understairs storage cupboard, access to three-piece shower room, spotlighting, radiator, skirting and new carpet.