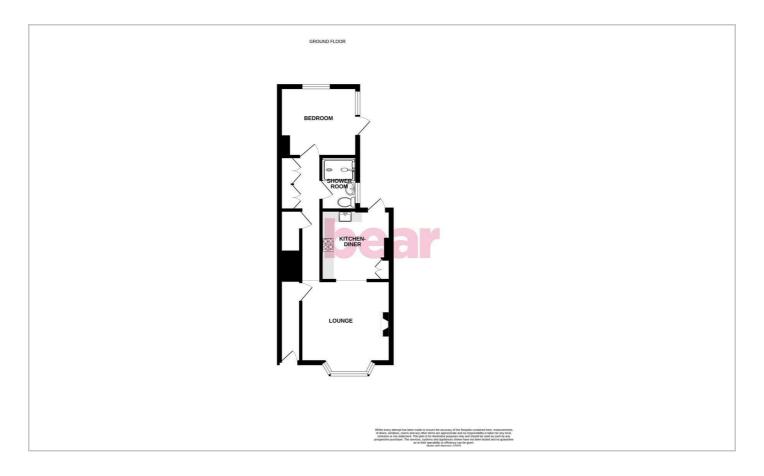

lway/Dressing Area

Two large built-in wardrobes with hanging rails and shelving, large understairs storage cupboard, access to three-piece shower room, spotlighting, radiator, skirting and new carpet.

### **Double Bedroom**

10'9" × 9'6"

Two aluminium double glazed windows and an aluminium double glazed rear door, double radiator, shoe storage cupboard, skirting and new carpet.

### **Three-Piece Shower Room**

Obscured 'reeded' aluminium double glazed side window, double shower with tiling, drencher head and secondary shower attachment, unique antique vanity unit with wash basin and chrome mixer tap, towel radiator, WC, extractor fan, spotlighting, skirting and a tiled floor.

### **Private Rear Garden**

Side access and fencing but the garden is unmade.















### Floor Plan



## Area Map



# Viewing

Please contact our Southend-on-Sea Office on 01702 899 780 if you wish to arrange a viewing appointment for this property or require further information.

# **Energy Efficiency Graph**



These particulars, whilst believed to be accurate are set out as a general outline only for guidance and do not constitute any part of an offer or contract. Intending purchasers should not rely on them as statements of representation of fact, but must satisfy themselves by inspection or otherwise as to their accuracy. No person in this firms employment has the authority to make or give any representation or warranty in respect of the property.

204 Woodgrange Drive, Southend-on-Sea, Essex, SS1 2SJ

Office: 01702 899 780 info@bearlettings.co.uk