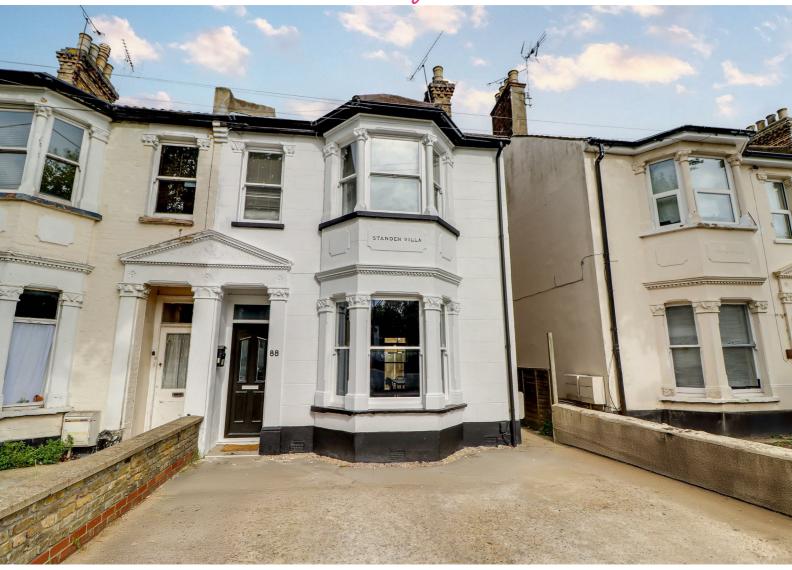

**Park Road** Westcliff-on-Sea £1,100

- Parking on the front driveway
- Walk to both Southend train lines servicing London for commuters
- Double glazing throughout and a new heating system
- Built-in wardrobes, airing cupboard and understairs storage
- Bright open-plan layout

### Parking/Frontage

One allocated parking space on the front drive, attractive period frontage, side access to garden and a communal entrance door leading to a further private entrance door.