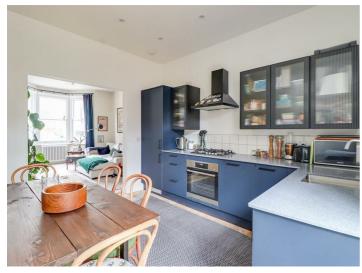

### **Open Plan Kitchen-Reception**

27'0" × 12'9" > 10'7'

Double glazed bay fronted sash windows and a double glazed 'Crittall' style aluminium rear door and opening fanlight window, exposed feature brickwork, three column style radiators, large airing cupboard with shelving and a new boiler, matt kitchen with base level and wall-mounted units comprised of; integrated fridge/freezer, integrated dishwasher, integrated washing machine, pull-out bin drawer, Neff four ring burner gas hob with extractor hood over and an integrated Neff oven, composite worktops with tiled splashback, inset stainless steel sink with chrome mixer tap, spotlighting, skirting and a mixture of original wooden floorboards and new carpet.