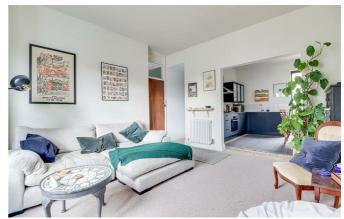

### **Open Plan Kitchen-Reception**

27'0" × 12'9" > 10'7'

Double glazed bay fronted sash windows and a double glazed 'Crittall' style aluminium rear door and opening fanlight window, exposed feature brickwork, three column style radiators, large airing cupboard with shelving and a new boiler, matt kitchen with base level and wall-mounted units comprised of; integrated fridge/freezer, integrated dishwasher, integrated washing machine, pull-out bin drawer, Neff four ring burner gas hob with extractor hood over and an integrated Neff oven, composite worktops with tiled splashback, inset stainless steel sink with chrome mixer tap, spotlighting, skirting and a mixture of original wooden floorboards and new carpet.