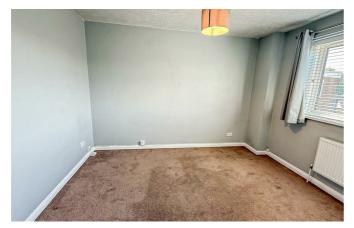

#### Bedroom

11'6 x 9'4

Carpeted flooring, wall mounted radiator, power points and double glazed window to the rear.