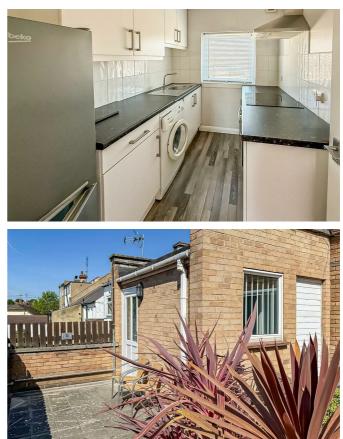

#### Kitchen

9'0 x 6'6

Laminate flooring throughout, eye and base level units, space for washing machine and fridge, oven with electric hob and extractor fan, stainless steal sink with draining board and double glazed window to the front.

#### Bedroom

11'6 x 9'4

Carpeted flooring, wall mounted radiator, power points and double glazed window to the rear.