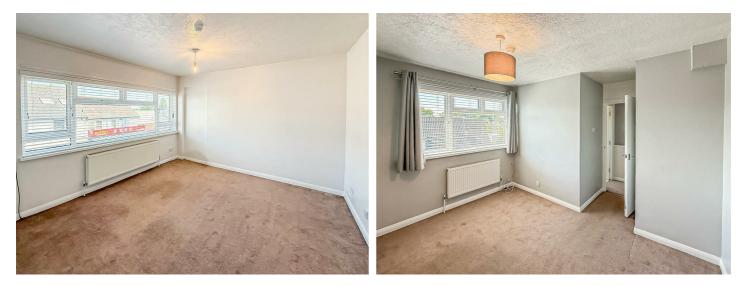

#### Lounge

#### 12'0 x 12'0

Carpeted flooring throughout, wall mounted radiator, power points and double glazed window to the front aspect.

#### Bedroom

11'6 x 9'4

Carpeted flooring, wall mounted radiator, power points and double glazed window to the rear.