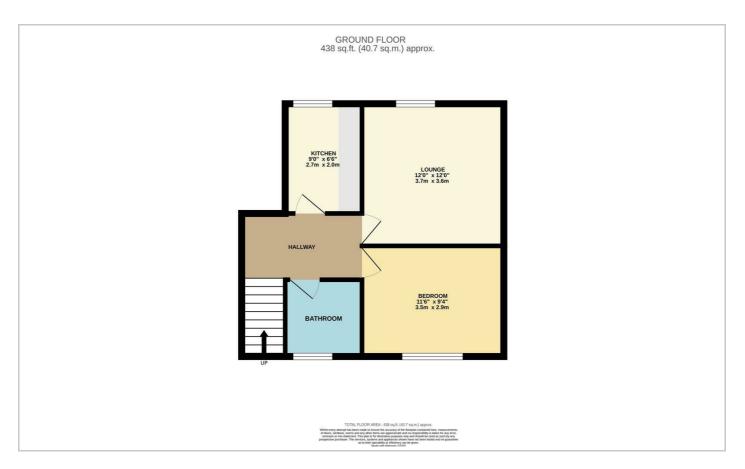

### **Floor Plan**

#### Hallway

Carpeted flooring, wall mounted radiator and access to all rooms and bathroom.

#### Lounge

#### 12'0 x 12'0

Carpeted flooring throughout, wall mounted radiator, power points and double glazed window to the front aspect.

#### Kitchen

9'0 x 6'6

Laminate flooring throughout, eye and base level units, space for washing machine and fridge, oven with electric hob and extractor fan, stainless steal sink with draining board and double glazed window to the front.

#### Bedroom

11'6 x 9'4

Carpeted flooring, wall mounted radiator, power points and double glazed window to the rear.

#### Bathroom

Tiled flooring and walls surround, corner shower cubical, heated towel rail, sink, WC and double glazed window to the rear.