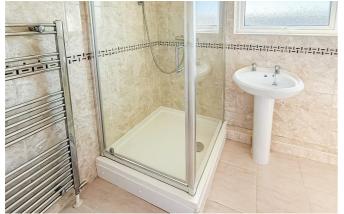

#### Bathroom

Tiled flooring and walls surround, corner shower cubical, heated towel rail, sink, WC and double glazed window to the rear.