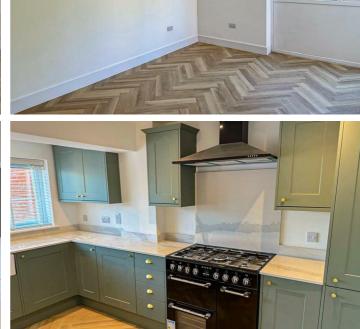

# **Botelers**

This beautifully new renovated three-bedroom terraced family home located in the popular area of Basildon. This spacious property is offered with no onward chain, making this a wonderful opportunity for any first-time buyers, families or investors. The home has undergone a full renovation and is finished to a high standard, boasting a stunning newly designed contemporary kitchen/diner, with double glazing and a ground floor W/C. The south-facing rear garden offers a private outdoor retreat that is perfect for relaxing or entertaining. Additional benefits include the off-street parking. This beautiful home is situated within walking distance of Lee Chapel Primary School and local amenities, as well as being ideally located for Basildon Town Centre and the mainline train station. This home ticks all the boxes for convenient family living. With its prime location, stylish finish, and practical features, early viewing is highly recommended to fully appreciate what this property has to offer.

\*5 Week Deposit\*

Porch

**Entrance Hall** 

**Kitchen / Diner** 13'1" x 10'9"

**Ground Floor W/C** 

Lounge / Dining Room 20'2" x 15'10"

**Stairs Leading To** 

**Bedroom** 17'1" x 8'11"