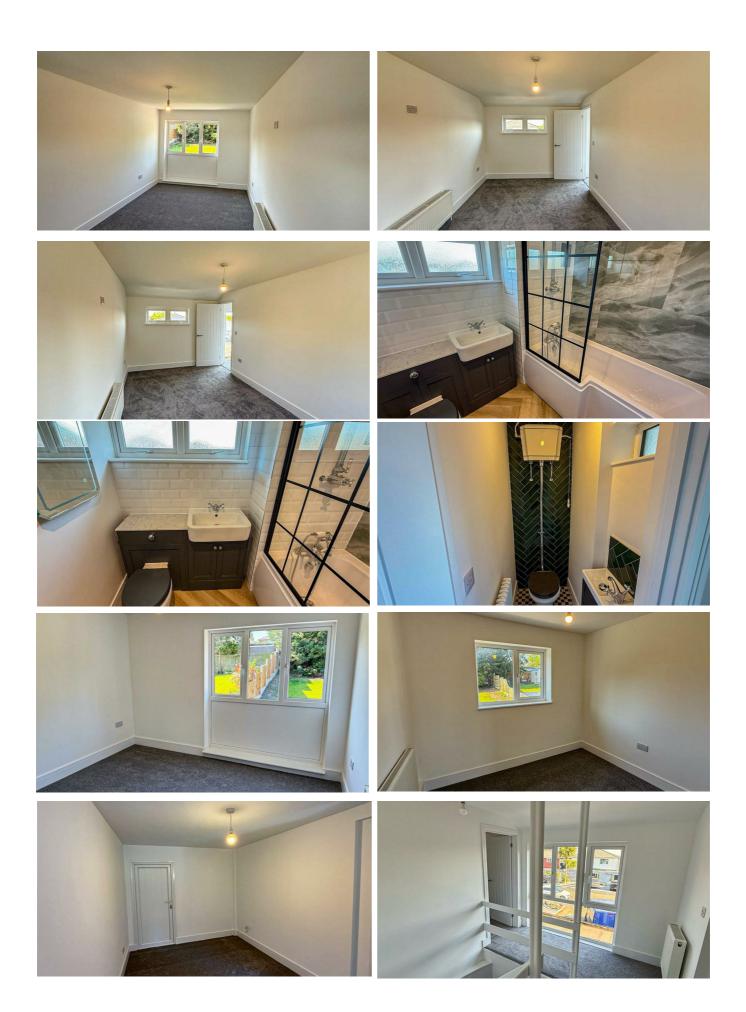

\*5 Week Deposit\*

Porch

**Entrance Hall** 

**Kitchen / Diner** 13'1" x 10'9"

**Ground Floor W/C** 

Lounge / Dining Room 20'2" x 15'10"

**Stairs Leading To** 

**Bedroom** 17'1" x 8'11"

**Bedroom** 10'11" x 10'0"

**Bedroom** 9'1" x 7'8"

Bedroom

**Family Shower Room** 