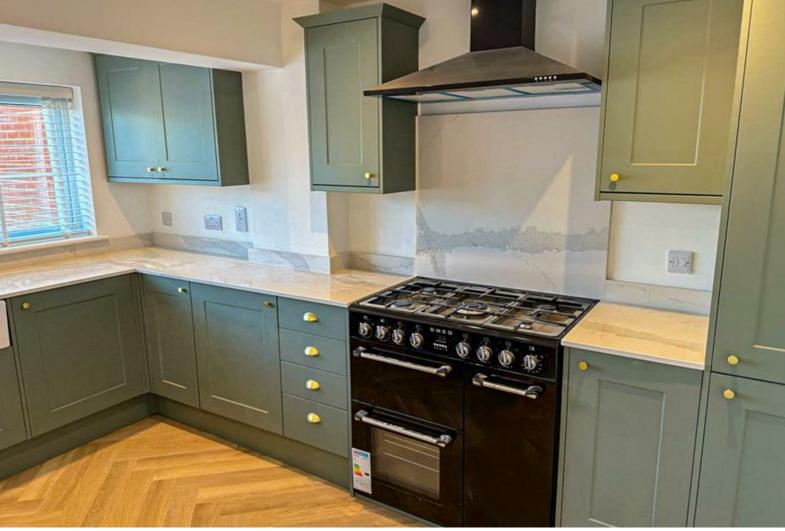

# **Botelers**

This beautifully new renovated three-bedroom terraced family home located in the popular area of Basildon. This spacious property is offered with no onward chain, making this a wonderful opportunity for any first-time buyers, families or investors. The home has undergone a full renovation and is finished to a high standard, boasting a stunning newly designed contemporary kitchen/diner, with double glazing and a ground floor W/C. The south-facing rear garden offers a private outdoor retreat that is perfect for relaxing or entertaining. Additional benefits include the off-street parking. This beautiful home is situated within walking distance of Lee Chapel Primary School and local amenities, as well as being ideally located for Basildon Town Centre and the mainline train station. This home ticks all the boxes for convenient family living. With its prime location, stylish finish, and practical features, early viewing is highly recommended to fully appreciate what this property has to offer.

\*5 Week Deposit\*

Porch

**Entrance Hall** 

**Kitchen / Diner** 13'1" x 10'9"

**Ground Floor W/C** 

**Lounge / Dining Room** 20'2" x 15'10"

**Stairs Leading To** 

**Bedroom** 17'1" x 8'11"