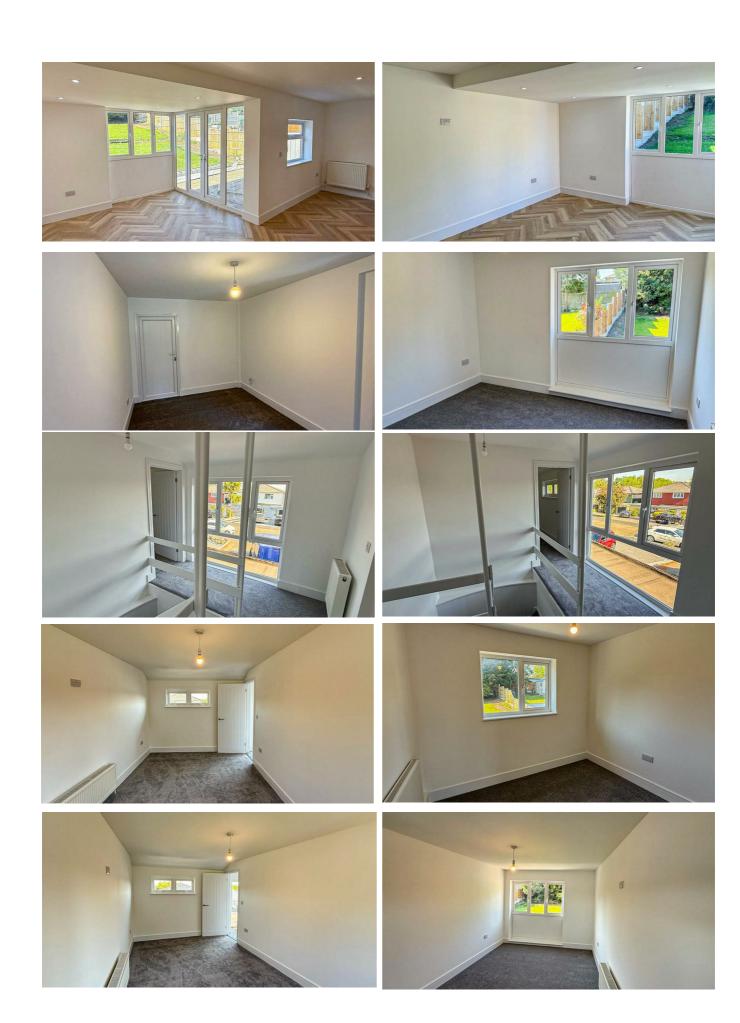

- Three wellproportioned bedrooms
- Off-street parking
- Stunning kitchen/diner perfect for family meals and entertaining
- South-facing reargarden
- Fourth room on ground floor

- No onward chain
- Recently renovated throughout
- Ground floor W/C
- Ample storage
- 5 week deposit

# **Botelers**

This beautifully new renovated three-bedroom terraced family home located in the popular area of Basildon. This spacious property is offered with no onward chain, making this a wonderful opportunity for any first-time buyers, families or investors. The home has undergone a full renovation and is finished to a high standard, boasting a stunning newly designed contemporary kitchen/diner, with double glazing and a ground floor W/C. The south-facing rear garden offers a private outdoor retreat that is perfect for relaxing or entertaining. Additional benefits include the off-street parking. This beautiful home is situated within walking distance of Lee Chapel Primary School and local amenities, as well as being ideally located for Basildon Town Centre and the mainline train station. This home ticks all the boxes for convenient family living. With its prime location, stylish finish, and practical features, early viewing is highly recommended to fully appreciate what this property has to offer.

\*5 Week Deposit\*

Porch

**Entrance Hall** 

**Kitchen / Diner** 13'1" x 10'9"

**Ground Floor W/C** 

**Lounge / Dining Room** 20'2" x 15'10"

**Stairs Leading To** 

**Bedroom** 17'1" x 8'11"

**Bedroom** 10'11" x 10'0"

**Bedroom** 9'1" x 7'8"

**Bedroom** 

**Family Shower Room** 