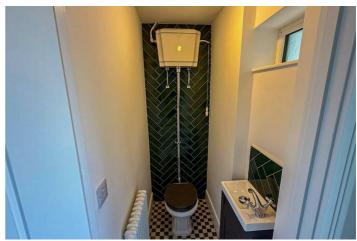

\*5 Week Deposit\*

Porch

**Entrance Hall** 

**Kitchen / Diner** 13'1" x 10'9"

**Ground Floor W/C** 

**Lounge / Dining Room** 20'2" x 15'10"

**Stairs Leading To** 

**Bedroom** 17'1" x 8'11"

**Bedroom** 10'11" x 10'0"

**Bedroom** 9'1" x 7'8"

**Bedroom** 

**Family Shower Room** 