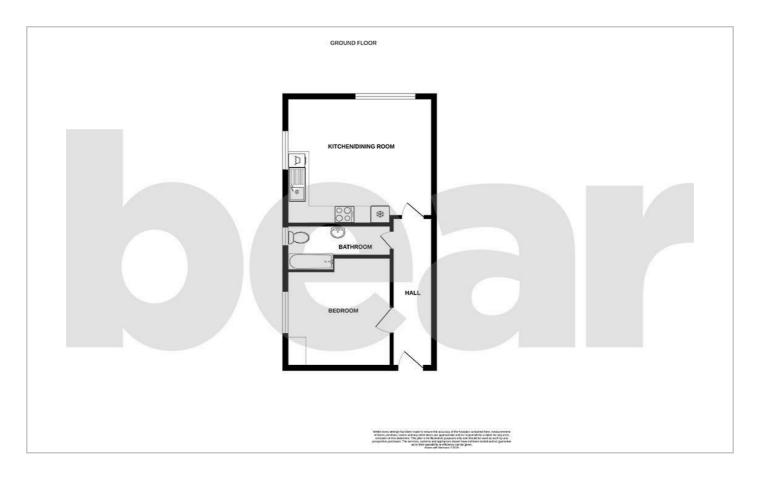

seafront and parks
- Double glazing and gas central heating









# **London Road**





Bear Lettings are pleased to offer this recently renovated one bedroom first floor flat located on London Road, Southend-on-Sea. Stylishly presented throughout, the property boasts a bright and modern interior, including a beautifully finished three piece bathroom, fresh décor and attractive wood effect flooring. The generously sized double bedroom offers plenty of natural light, while the open-plan layout provides a comfortable and practical living space.

Ideally positioned just moments from Southend Town Centre, Southend Victoria Station and the seafront, this home is perfect for commuters.

### Kitchen/Living Room

15'0 x 14'1

### **Bedroom**

12'5 x 10'6

**Bathroom** 







### Floor Plan



## Area Map



### **Viewing**

Please contact our Southend-on-Sea Office on 01702 899 780 if you wish to arrange a viewing appointment for this property or require further information.

# **Energy Efficiency Graph**



These particulars, whilst believed to be accurate are set out as a general outline only for guidance and do not constitute any part of an offer or contract. Intending purchasers should not rely on them as statements of representation of fact, but must satisfy themselves by inspection or otherwise as to their accuracy. No person in this firms employment has the authority to make or give any representation or warranty in respect of the property.

204 Woodgrange Drive, Southend-on-Sea, Essex, SSI 2SJ

Office: 01702 899 780 info@bearlettings.co.uk