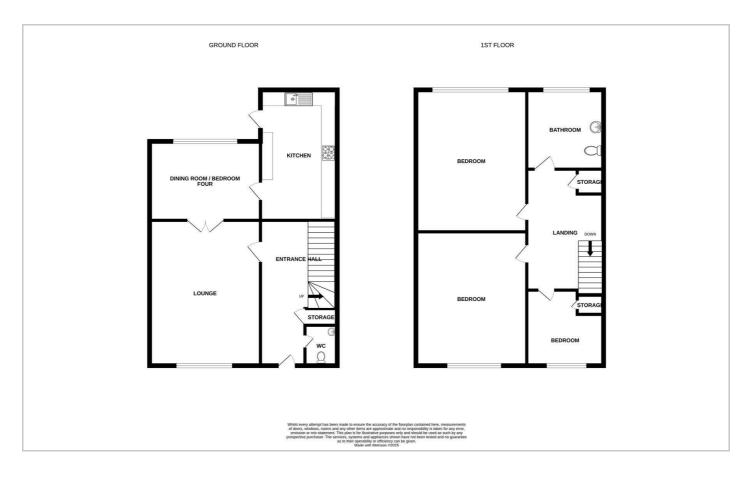

#### **Floor Plan**

# **Clayburn Circle**

This beautiful versatile three bedroom mid terrace home, is welcomed into a bright entrance hallway, leading to a convenient downstairs WC and built-in storage. There is a generous lounge that is perfect for entertaining, and a modern kitchen that can offers space for everyday cooking and meal prep. There is also a flexible dining room that sits just off of the kitchen and is currently being used as a fourth bedroom, highlighting the adaptability of the home for larger families. Upstairs there are three well proportioned bedrooms, that can offer plenty of space for comfort and rest, the main bathroom is also located on this floor allowing a comfortable space for all daily routines. Outside is the private rear garden that is the perfect space to entertain for sunny afternoons and family barbecues. There is also communal parking making it easy for residents to park.

#### **Entrance Hall**

**Lounge** 20'0'' × 9'0

**Bedroom One** 15'0 × 10'2

**Bedroom Two** 13'0 x 11'0

Bedroom Three  $9'4 \times 7'3$ 

Dining Room/ Bedroom Four  $12'1 \times 9'0$ 

**Bathroom** 6'5 x 5'5