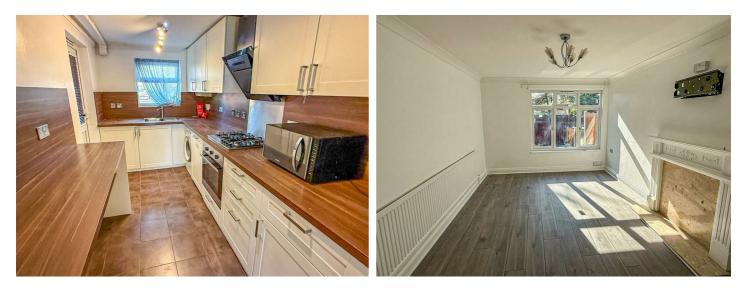

# **Clayburn Circle**

This beautiful versatile three bedroom mid terrace home, is welcomed into a bright entrance hallway, leading to a convenient downstairs WC and built-in storage. There is a generous lounge that is perfect for entertaining, and a modern kitchen that can offers space for everyday cooking and meal prep. There is also a flexible dining room that sits just off of the kitchen and is currently being used as a fourth bedroom, highlighting the adaptability of the home for larger families. Upstairs there are three well proportioned bedrooms, that can offer plenty of space for comfort and rest, the main bathroom is also located on this floor allowing a comfortable space for all daily routines. Outside is the private rear garden that is the perfect space to entertain for sunny afternoons and family barbecues. There is also communal parking making it easy for residents to park.

#### **Entrance Hall**

**Lounge** 20'0'' × 9'0

**Bedroom One** 15'0 × 10'2

**Bedroom Two** 13'0 x 11'0

Bedroom Three  $9'4 \times 7'3$ 

Dining Room/ Bedroom Four  $12'1 \times 9'0$ 

**Bathroom** 6'5 x 5'5