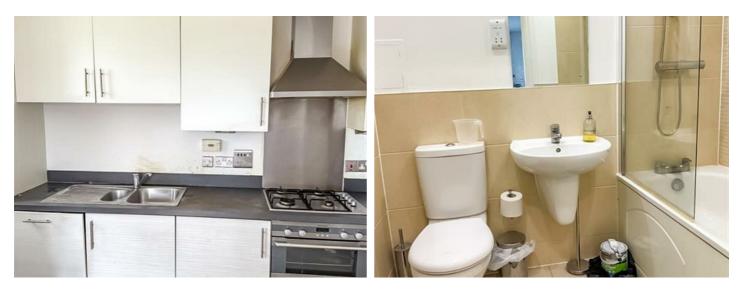

# **Herschell Court**

Step inside to discover a generously sized open-plan living space with a sleek fitted kitchen and integrated appliances, perfect for both relaxing and entertaining. The property features two large double bedrooms, including a principal bedroom with a private en-suite shower room, alongside a stylish family bathroom. With double glazing throughout, gas central heating, a video entry system, and Juliet balconies providing natural light and fresh air, this home offers both security and comfort. Additional benefits include lift access to all floors, solar panels for water heating and allocated parking.