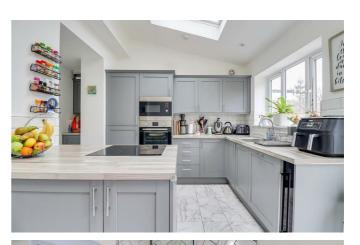

Standing proudly in Flemming Crescent, Leigh-on-Sea, this extended semidetached house presents an exceptional opportunity for families and individuals alike. With three well-proportioned bedrooms, this property offers ample space for comfortable living. As you enter, you are greeted by a spacious hallway and an impressive open-plan layout that seamlessly combines two inviting reception areas with a spacious kitchen diner, perfect for both entertaining guests and enjoying family meals. The ground floor also features a convenient shower room, enhancing the practicality of the home. One of the standout features of this property is the expansive L-shaped west-facing rear garden, which not only provides a delightful outdoor space but also includes a cabin, ideal for a home office or leisure area. The garden is a true haven for relaxation and outdoor activities, making it a perfect spot for families to enjoy. The first floor is home to a well-appointed bathroom, serving the three bedrooms, which are filled with natural light and offer a peaceful retreat. Additionally, there is further potential to extend into the roof space, subject to planning permission, allowing you to tailor the home to your specific needs. Situated in an idyllic location, this property is within walking distance to the vibrant Leigh Broadway, where you can find an array of shops, cafes, and restaurants. Furthermore, the beautiful Belfairs Woods and Golf Course are just a stone's throw away, providing ample opportunities for outdoor pursuits and leisurely strolls.