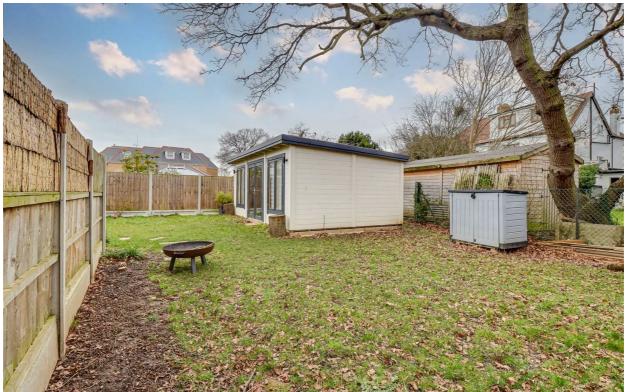

Standing proudly in Flemming Crescent, Leigh-on-Sea, this extended semidetached house presents an exceptional opportunity for families and individuals alike. With three well-proportioned bedrooms, this property offers ample space for comfortable living. As you enter, you are greeted by a spacious hallway and an impressive open-plan layout that seamlessly combines two inviting reception areas with a spacious kitchen diner, perfect for both entertaining guests and enjoying family meals. The ground floor also features a convenient shower room, enhancing the practicality of the home. One of the standout features of this property is the expansive L-shaped west-facing rear garden, which not only provides a delightful outdoor space but also includes a cabin, ideal for a home office or leisure area. The garden is a true haven for relaxation and outdoor activities, making it a perfect spot for families to enjoy. The first floor is home to a well-appointed bathroom, serving the three bedrooms, which are filled with natural light and offer a peaceful retreat. Additionally, there is further potential to extend into the roof space, subject to planning permission, allowing you to tailor the home to your specific needs. Situated in an idyllic location, this property is within walking distance to the vibrant Leigh Broadway, where you can find an array of shops, cafes, and restaurants. Furthermore, the beautiful Belfairs Woods and Golf Course are just a stone's throw away, providing ample opportunities for outdoor pursuits and leisurely strolls.