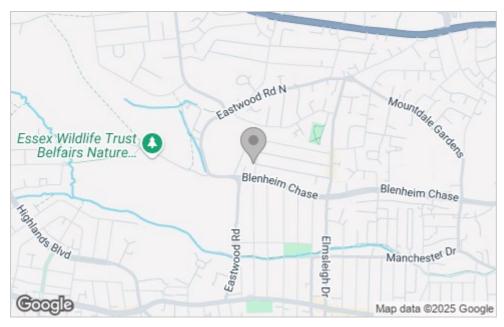

### Area Map

Standing proudly in Flemming Crescent, Leigh-on-Sea, this extended semidetached house presents an exceptional opportunity for families and individuals alike. With three well-proportioned bedrooms, this property offers ample space for comfortable living. As you enter, you are greeted by a spacious hallway and an impressive open-plan layout that seamlessly combines two inviting reception areas with a spacious kitchen diner, perfect for both entertaining guests and enjoying family meals. The ground floor also features a convenient shower room, enhancing the practicality of the home. One of the standout features of this property is the expansive L-shaped west-facing rear garden, which not only provides a delightful outdoor space but also includes a cabin, ideal for a home office or leisure area. The garden is a true haven for relaxation and outdoor activities, making it a perfect spot for families to enjoy. The first floor is home to a well-appointed bathroom, serving the three bedrooms, which are filled with natural light and offer a peaceful retreat. Additionally, there is further potential to extend into the roof space, subject to planning permission, allowing you to tailor the home to your specific needs. Situated in an idyllic location, this property is within walking distance to the vibrant Leigh Broadway, where you can find an array of shops, cafes, and restaurants. Furthermore, the beautiful Belfairs Woods and Golf Course are just a stone's throw away, providing ample opportunities for outdoor pursuits and leisurely strolls.