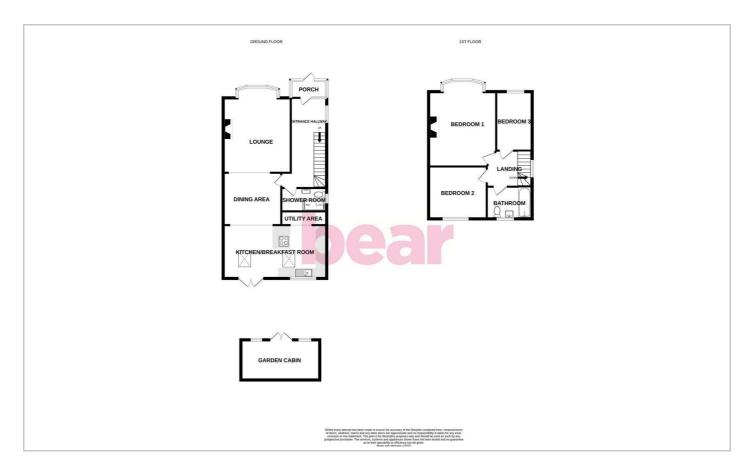

#### **Floor Plan**

Standing proudly in Flemming Crescent, Leigh-on-Sea, this extended semidetached house presents an exceptional opportunity for families and individuals alike. With three well-proportioned bedrooms, this property offers ample space for comfortable living. As you enter, you are greeted by a spacious hallway and an impressive open-plan layout that seamlessly combines two inviting reception areas with a spacious kitchen diner, perfect for both entertaining guests and enjoying family meals. The ground floor also features a convenient shower room, enhancing the practicality of the home. One of the standout features of this property is the expansive L-shaped west-facing rear garden, which not only provides a delightful outdoor space but also includes a cabin, ideal for a home office or leisure area. The garden is a true haven for relaxation and outdoor activities, making it a perfect spot for families to enjoy. The first floor is home to a well-appointed bathroom, serving the three bedrooms, which are filled with natural light and offer a peaceful retreat. Additionally, there is further potential to extend into the roof space, subject to planning permission, allowing you to tailor the home to your specific needs. Situated in an idyllic location, this property is within walking distance to the vibrant Leigh Broadway, where you can find an array of shops, cafes, and restaurants. Furthermore, the beautiful Belfairs Woods and Golf Course are just a stone's throw away, providing ample opportunities for outdoor pursuits and leisurely strolls.