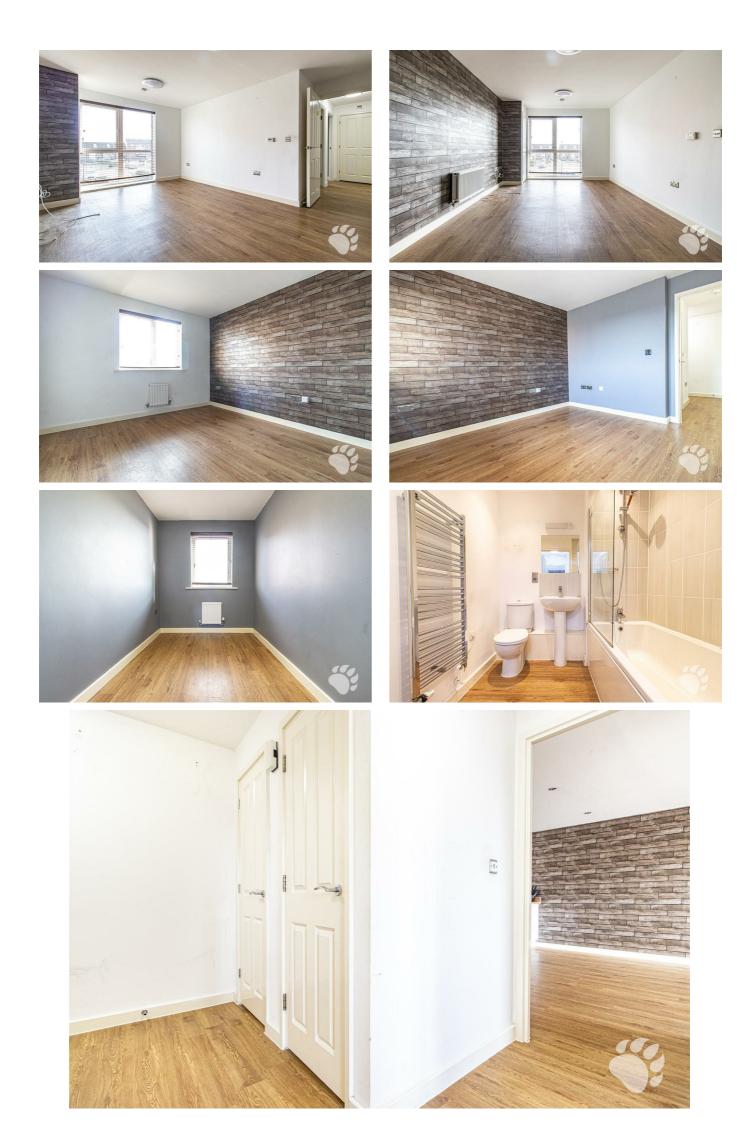

# **Campbell Court**

The block begins with an intercom entrance for maximum security and the communal entrance hall is tidy and hosts an individual post box for each flat. Once through the front door of the apartment you are greeted by the inviting entrance hall benefits from two large storage cupboards. The living room of the property is open plan, hosting a modern kitchen with integrated appliances and a large sitting area. This room has a large floor to ceiling window which maximises the intake of natural light. Bedroom 1 is a comfortable double bedroom measuring  $11'4 \times 10'7$  and bedroom 2 is a large single bedroom which measures  $11'5 \times 6'5$ . The bathroom suite is modern and boasts a shower over bath.