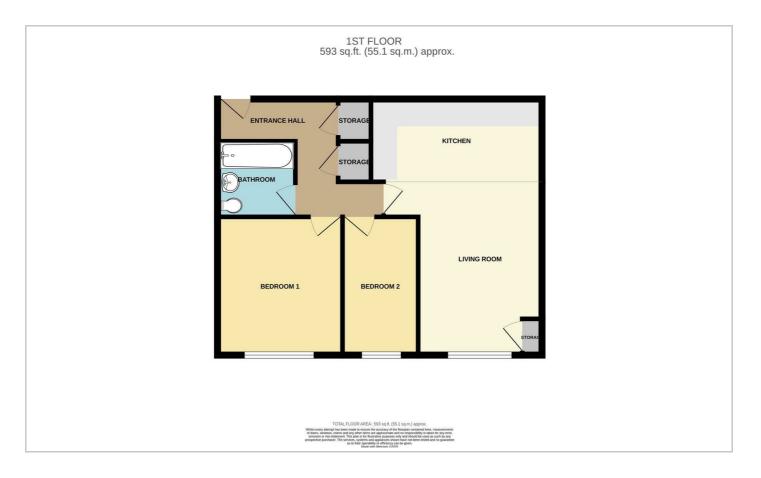

- NO ONWARD CHAIN!
- Open-Plan Living Room
- Lounge (11'8 x 10'6)
- Bedroom 2 (11'5 x 6'5)
- Allocated Parking Space

- Intercom Security Door
- Kitchen (10'0 x 14'5)
- Bedroom 1 (11'4 x 10'7)
- Three-Piece Bathroom
- Plenty of Visitor Parking

# **Campbell Court**

The block begins with an intercom entrance for maximum security and the communal entrance hall is tidy and hosts an individual post box for each flat. Once through the front door of the apartment you are greeted by the inviting entrance hall benefits from two large storage cupboards. The living room of the property is open plan, hosting a modern kitchen with integrated appliances and a large sitting area. This room has a large floor to ceiling window which maximises the intake of natural light. Bedroom 1 is a comfortable double bedroom measuring  $11'4 \times 10'7$  and bedroom 2 is a large single bedroom which measures  $11'5 \times 6'5$ . The bathroom suite is modern and boasts a shower over bath.

### **NO ONWARD CHAIN!**

**Intercom Security Door** 

**Entrance Hall** 

**Open-Plan Living Room** 

Kitchen (10'0 x 14'5)

Lounge (11'8 x 10'6)

Bedroom 1 (11'4 x 10'7)

Bedroom 2 (11'5 x 6'5)

**Three-Piece Bathroom** 

**Allocated Parking Space** 

**Plenty of Visitor Parking** 

### Floor Plan