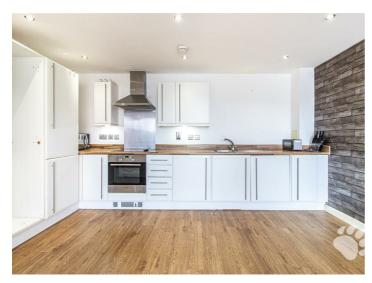

# **Campbell Court**

The block begins with an intercom entrance for maximum security and the communal entrance hall is tidy and hosts an individual post box for each flat. Once through the front door of the apartment you are greeted by the inviting entrance hall benefits from two large storage cupboards. The living room of the property is open plan, hosting a modern kitchen with integrated appliances and a large sitting area. This room has a large floor to ceiling window which maximises the intake of natural light. Bedroom 1 is a comfortable double bedroom measuring  $11'4 \times 10'7$  and bedroom 2 is a large single bedroom which measures  $11'5 \times 6'5$ . The bathroom suite is modern and boasts a shower over bath.