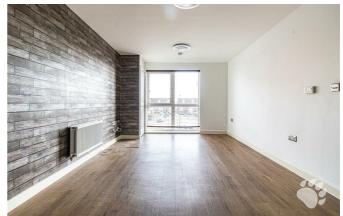

# **Campbell Court**

The block begins with an intercom entrance for maximum security and the communal entrance hall is tidy and hosts an individual post box for each flat. Once through the front door of the apartment you are greeted by the inviting entrance hall benefits from two large storage cupboards. The living room of the property is open plan, hosting a modern kitchen with integrated appliances and a large sitting area. This room has a large floor to ceiling window which maximises the intake of natural light. Bedroom 1 is a comfortable double bedroom measuring  $11'4 \times 10'7$  and bedroom 2 is a large single bedroom which measures  $11'5 \times 6'5$ . The bathroom suite is modern and boasts a shower over bath.