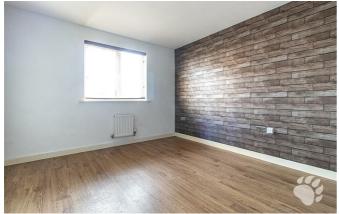

# **Campbell Court**

The block begins with an intercom entrance for maximum security and the communal entrance hall is tidy and hosts an individual post box for each flat. Once through the front door of the apartment you are greeted by the inviting entrance hall benefits from two large storage cupboards. The living room of the property is open plan, hosting a modern kitchen with integrated appliances and a large sitting area. This room has a large floor to ceiling window which maximises the intake of natural light. Bedroom 1 is a comfortable double bedroom measuring  $11'4 \times 10'7$  and bedroom 2 is a large single bedroom which measures  $11'5 \times 6'5$ . The bathroom suite is modern and boasts a shower over bath.