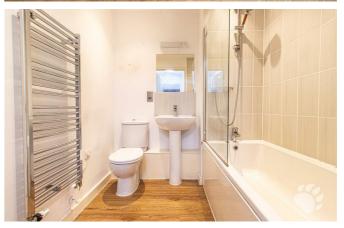

# **Campbell Court**

The block begins with an intercom entrance for maximum security and the communal entrance hall is tidy and hosts an individual post box for each flat. Once through the front door of the apartment you are greeted by the inviting entrance hall benefits from two large storage cupboards. The living room of the property is open plan, hosting a modern kitchen with integrated appliances and a large sitting area. This room has a large floor to ceiling window which maximises the intake of natural light. Bedroom 1 is a comfortable double bedroom measuring  $11'4 \times 10'7$  and bedroom 2 is a large single bedroom which measures  $11'5 \times 6'5$ . The bathroom suite is modern and boasts a shower over bath.