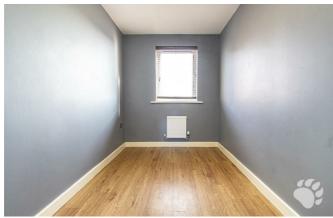

# **Campbell Court**

The block begins with an intercom entrance for maximum security and the communal entrance hall is tidy and hosts an individual post box for each flat. Once through the front door of the apartment you are greeted by the inviting entrance hall benefits from two large storage cupboards. The living room of the property is open plan, hosting a modern kitchen with integrated appliances and a large sitting area. This room has a large floor to ceiling window which maximises the intake of natural light. Bedroom 1 is a comfortable double bedroom measuring  $11'4 \times 10'7$  and bedroom 2 is a large single bedroom which measures  $11'5 \times 6'5$ . The bathroom suite is modern and boasts a shower over bath.