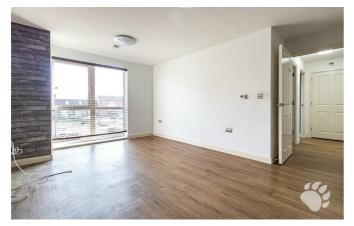

# **Campbell Court**

The block begins with an intercom entrance for maximum security and the communal entrance hall is tidy and hosts an individual post box for each flat. Once through the front door of the apartment you are greeted by the inviting entrance hall benefits from two large storage cupboards. The living room of the property is open plan, hosting a modern kitchen with integrated appliances and a large sitting area. This room has a large floor to ceiling window which maximises the intake of natural light. Bedroom 1 is a comfortable double bedroom measuring  $11'4 \times 10'7$  and bedroom 2 is a large single bedroom which measures  $11'5 \times 6'5$ . The bathroom suite is modern and boasts a shower over bath.