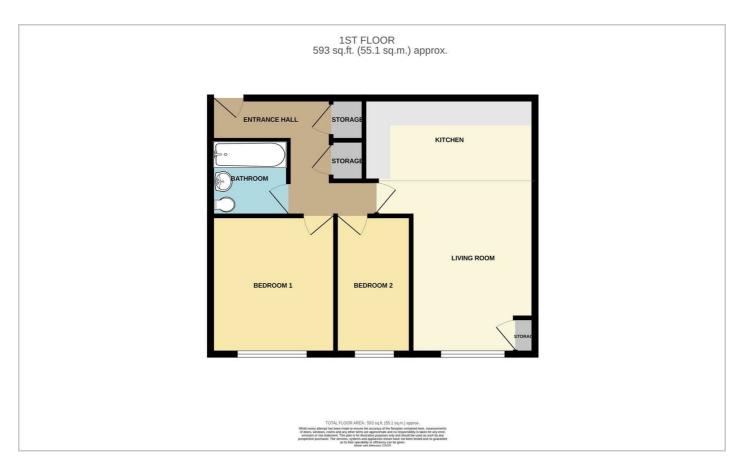

# **Campbell Court**

The block begins with an intercom entrance for maximum security and the communal entrance hall is tidy and hosts an individual post box for each flat. Once through the front door of the apartment you are greeted by the inviting entrance hall benefits from two large storage cupboards. The living room of the property is open plan, hosting a modern kitchen with integrated appliances and a large sitting area. This room has a large floor to ceiling window which maximises the intake of natural light. Bedroom 1 is a comfortable double bedroom measuring  $11'4 \times 10'7$  and bedroom 2 is a large single bedroom which measures  $11'5 \times 6'5$ . The bathroom suite is modern and boasts a shower over bath.