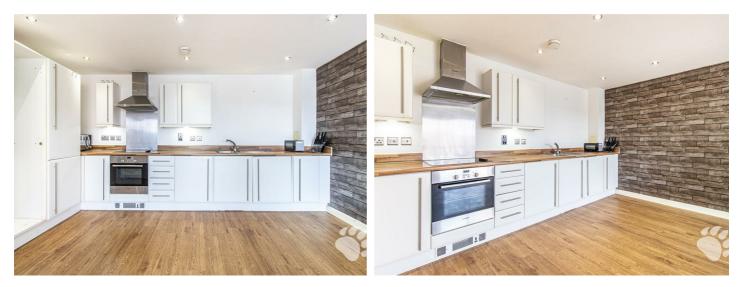

# **Campbell Court**

The block begins with an intercom entrance for maximum security and the communal entrance hall is tidy and hosts an individual post box for each flat. Once through the front door of the apartment you are greeted by the inviting entrance hall benefits from two large storage cupboards. The living room of the property is open plan, hosting a modern kitchen with integrated appliances and a large sitting area. This room has a large floor to ceiling window which maximises the intake of natural light. Bedroom 1 is a comfortable double bedroom measuring  $11'4 \times 10'7$  and bedroom 2 is a large single bedroom which measures  $11'5 \times 6'5$ . The bathroom suite is modern and boasts a shower over bath.

#### NO ONWARD CHAIN!

**Intercom Security Door** 

Entrance Hall

- **Open-Plan Living Room**
- Kitchen (10'0 x 14'5)
- Lounge (11'8 x 10'6)
- Bedroom 1 (11'4 x 10'7)

Bedroom 2 (11'5 x 6'5)

**Three-Piece Bathroom** 