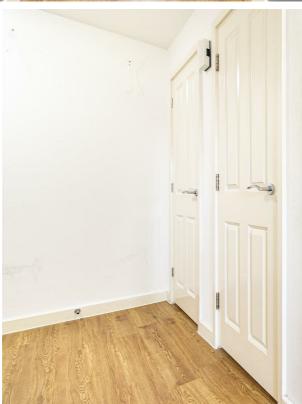

# **Campbell Court**

The block begins with an intercom entrance for maximum security and the communal entrance hall is tidy and hosts an individual post box for each flat. Once through the front door of the apartment you are greeted by the inviting entrance hall benefits from two large storage cupboards. The living room of the property is open plan, hosting a modern kitchen with integrated appliances and a large sitting area. This room has a large floor to ceiling window which maximises the intake of natural light. Bedroom 1 is a comfortable double bedroom measuring  $11'4 \times 10'7$  and bedroom 2 is a large single bedroom which measures  $11'5 \times 6'5$ . The bathroom suite is modern and boasts a shower over bath.