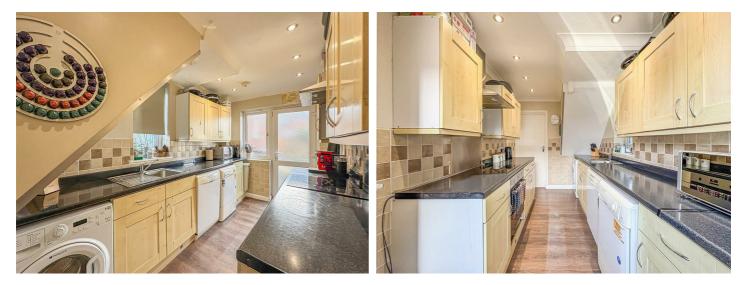

#### Kitchen

8'11" × 12'4"

UPVC door with obscured glass to front, spotlights, wooden flooring, part tiled walls, radiator, range of wall and floor mounted units, integrated oven with induction hob and extractor fan overhead, space for washing machine, tumble dryer and dishwasher.