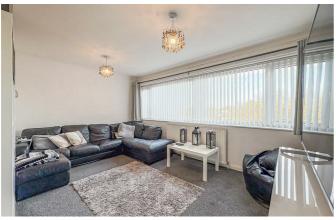

#### Lounge

15'3" x 10'7"

Two ceiling mounted light fittings, carpeted, radiator, triple window to front.