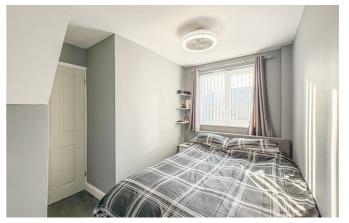

#### **Bedroom Three**

11'10" x 9'1" Ceiling mounted light fitting with integrated fan, carpeted, window to rear. Small recess for storage.