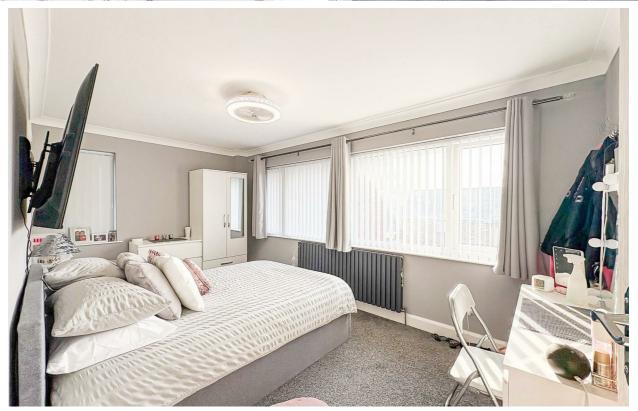

#### **Bedroom One**

15'3" x 10'11" Ceiling mounted light fitting with interacted fan, carpeted, radiator, triple window to front, recess for storage.

#### Lounge

15'3" x 10'7"

Two ceiling mounted light fittings, carpeted, radiator, triple window to front.