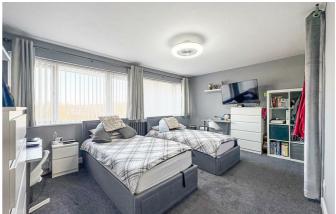

#### **Bedroom One**

15'3" x 10'11" Ceiling mounted light fitting with interacted fan, carpeted, radiator, triple window to front, recess for storage.

#### **Bedroom Two**

15'3" x 8'9"

Ceiling mounted light fitting with integrated fan, carpeted, radiator, triple window to rear and single window to side. Storage cupboard.