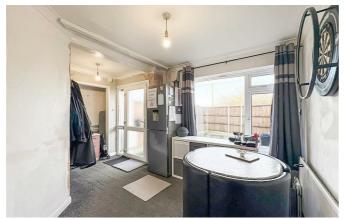

#### **Dining Room**

15'3" x 10'9" Two ceiling mounted light fittings, carpeted, radiator, double window and door with obscured window to rear.