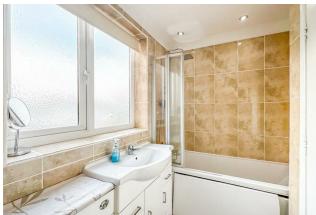

#### Bathroom

Spotlights, wooden flooring, heated towel rail, tiled walls, obscured window to rear. Bath unit with shower overhead, low level w/c with integrated vanity hand basin unit.