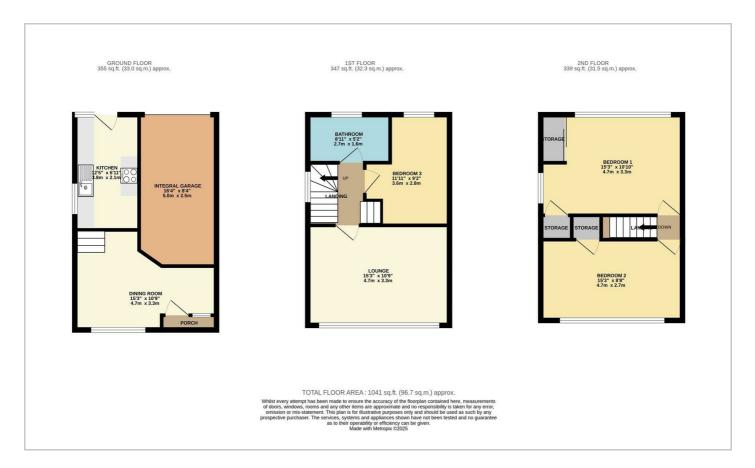

## **Floor Plan**

Integral Garage

#### Kitchen

8'11" × 12'4"

UPVC door with obscured glass to front, spotlights, wooden flooring, part tiled walls, radiator, range of wall and floor mounted units, integrated oven with induction hob and extractor fan overhead, space for washing machine, tumble dryer and dishwasher.

#### **Dining Room**

15'3" x 10'9" Two ceiling mounted light fittings, carpeted, radiator, double window and door with obscured window to rear.

#### Bathroom

Spotlights, wooden flooring, heated towel rail, tiled walls, obscured window to rear. Bath unit with shower overhead, low level w/c with integrated vanity hand basin unit.

#### **Bedroom Three**

11'10" x 9'1" Ceiling mounted light fitting with integrated fan, carpeted, window to rear. Small recess for storage.

#### Lounge

15'3" x 10'7"

Two ceiling mounted light fittings, carpeted, radiator, triple window to front.

#### **Bedroom One**

15'3" x 10'11" Ceiling mounted light fitting with interacted fan, carpeted, radiator, triple window to front, recess for storage.

#### **Bedroom Two**

15'3" x 8'9"

Ceiling mounted light fitting with integrated fan, carpeted, radiator, triple window to rear and single window to side. Storage cupboard.

#### Garden

Laid to lawn, access from dining room.