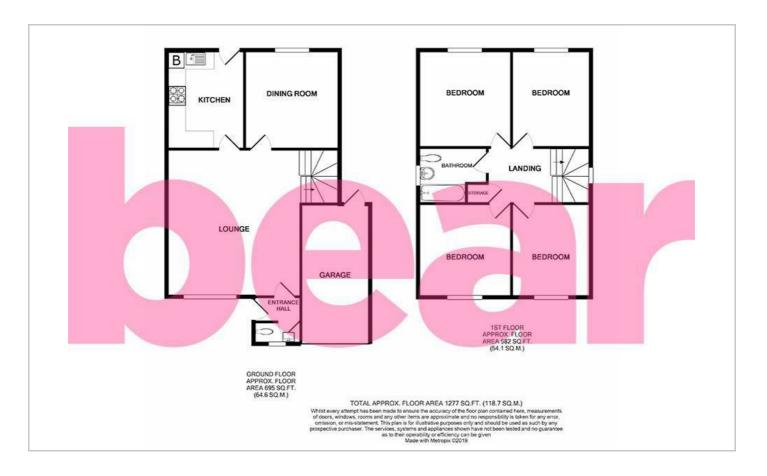

#### CALL BEAR LETTINGS ON 01702 899 780 TO VIEW!

Four Bedroom Detached House to Let

Entrance Hall Lounge 20'2 x 17'3 Dining Room 11'0 x 10'8 Kitchen 11'7 x 9'1 WC Landing Bedroom One 11'9 x 9'8 Bedroom Two 11'3 x 9'3 Bedroom Three 10'6 x 10'6 Bedroom Four 10'5 x 9'3 Three Piece Bathroom Storage Off-street Parking Garage Garden Double Glazing Gas Central Heating No Pets Non Smokers No DSS Working Tenants Only EPC Report: D

#### Floor Plan