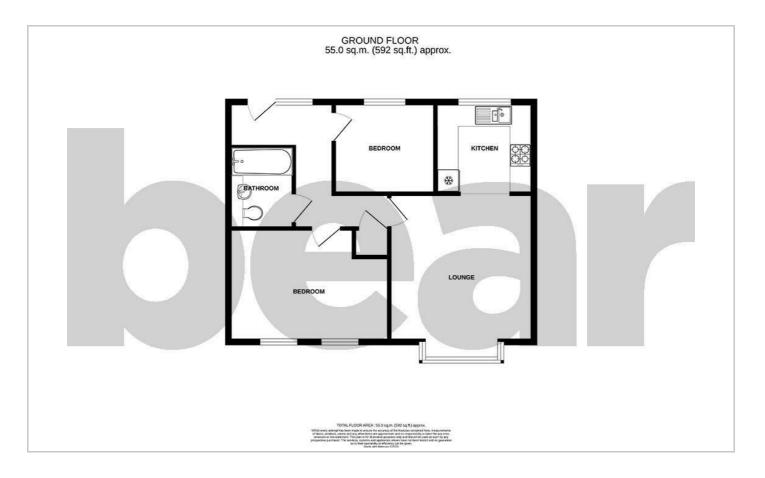

#### **Entrance Hall**

**Lounge** 14'0 x 12'10

**Kitchen** 8'9 x 8'2

Bedroom One  $14'4 \times 10'0$ 

**Bedroom Two** 9'1 × 8'0

**Bathroom** 7'3 × 5'10

Storage

**One Off-Street Parking** 

#### Floor Plan