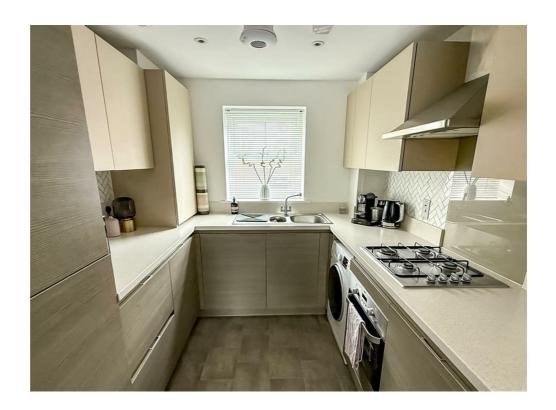

## **Edward Place**

This impressive apartment boasts a spacious and airy layout, complemented by a high-quality finish both inside and out. The modern open-plan kitchen is well-appointed with sleek units and integrated appliances, while the stylish bathroom features contemporary fittings. There are two generously sized bedrooms, with the second bedroom being perfect for children or as a home office. The home benefits from gas central heating, double glazing, and allocated off-street parking. Situated within a well-cared-for block of just eight apartments, the property offers a friendly and quiet community atmosphere.

#### **Entrance Hall**

**Lounge** 14'0 x 12'10

**Kitchen** 8'9 x 8'2

Bedroom One  $14'4 \times 10'0$ 

**Bedroom Two** 9'1 × 8'0

**Bathroom** 7'3 × 5'10

Storage

**One Off-Street Parking** 