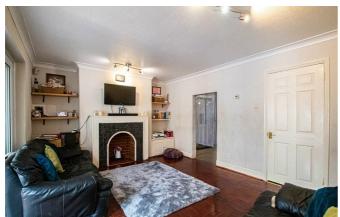

The property itself is presented in good condition throughout and is spread across two floors. A spacious kitchen, lounge, a WC, and a conservatory are located on the ground floor. On the first floor, you will find two double bedrooms, one single bedroom, and a three-piece bathroom. The property has ample storage throughout and has off-street parking to the rear.

#### **Entrance Hall**

**Lounge** 16'2 x 11'5

**Kitchen** 17'4 × 9'2

Conservatory 9'2 x 9'2

wc

Landing

Bedroom One 12'7 x 8'3

**Bedroom Two** 14'10 × 9'7