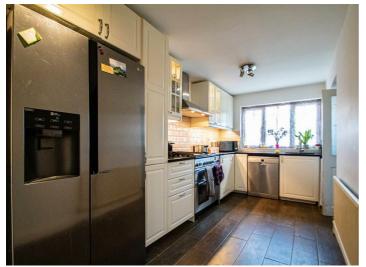

The property itself is presented in good condition throughout and is spread across two floors. A spacious kitchen, lounge, a WC, and a conservatory are located on the ground floor. On the first floor, you will find two double bedrooms, one single bedroom, and a three-piece bathroom. The property has ample storage throughout and has off-street parking to the rear.

#### **Entrance Hall**

**Lounge** 16'2 x 11'5

**Kitchen** 17'4 × 9'2

Conservatory 9'2 x 9'2

wc

Landing

Bedroom One 12'7 x 8'3

**Bedroom Two** 14'10 × 9'7