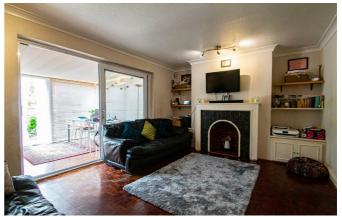

The property itself is presented in good condition throughout and is spread across two floors. A spacious kitchen, lounge, a WC, and a conservatory are located on the ground floor. On the first floor, you will find two double bedrooms, one single bedroom, and a three-piece bathroom. The property has ample storage throughout and has off-street parking to the rear.

#### **Entrance Hall**

**Lounge** 16'2 x 11'5

**Kitchen** 17'4 × 9'2

Conservatory 9'2 x 9'2

wc

Landing

Bedroom One 12'7 x 8'3

**Bedroom Two** 14'10 × 9'7