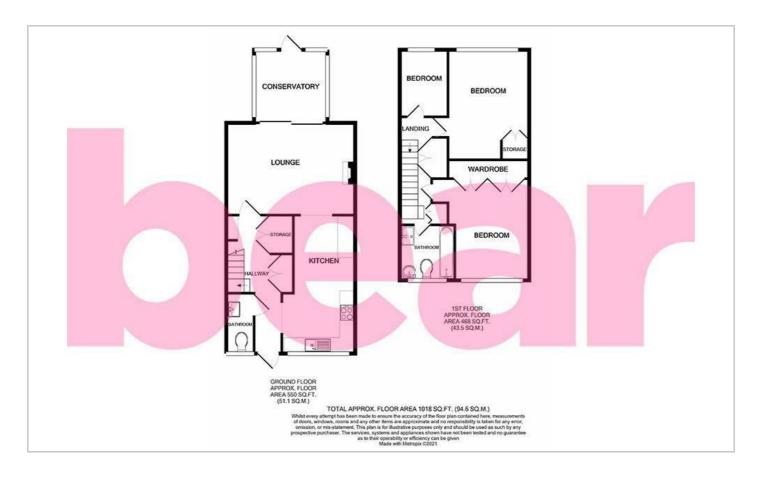

#### Floor Plan

The property itself is presented in good condition throughout and is spread across two floors. A spacious kitchen, lounge, a WC, and a conservatory are located on the ground floor. On the first floor, you will find two double bedrooms, one single bedroom, and a three-piece bathroom. The property has ample storage throughout and has off-street parking to the rear.

#### **Entrance Hall**

**Lounge** 16'2 x 11'5

**Kitchen** 17'4 × 9'2

Conservatory 9'2 x 9'2

wc

Landing

Bedroom One 12'7 x 8'3

**Bedroom Two** 14'10 × 9'7

**Bedroom Three** 9'3 × 8'2

**Bathroom** 8'2 × 7'9