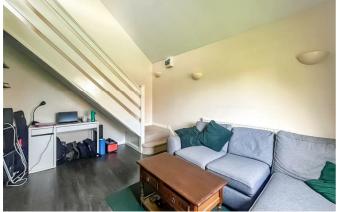

The property offers a lounge/diner which has stairs leading up to a mezzanine bedroom, complete with built-in wardrobes. There is also a fully fitted kitchen and a three piece bathroom on the ground floor. Externally, you will have access to residents parking, as well as a communal garden which a gardener attends to.