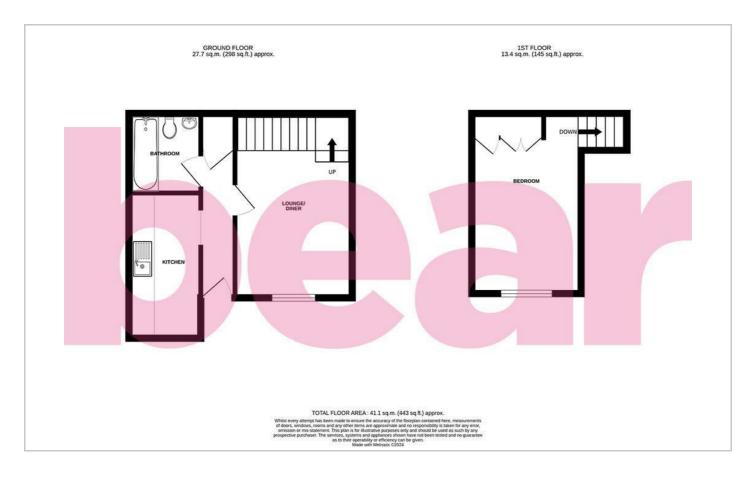

#### **Floor Plan**

The property offers a lounge/diner which has stairs leading up to a mezzanine bedroom, complete with built-in wardrobes. There is also a fully fitted kitchen and a three piece bathroom on the ground floor. Externally, you will have access to residents parking, as well as a communal garden which a gardener attends to.

#### **One Bedroom Semi-Detached House**

**Entrance Hall** 

**Lounge/Diner** 15′2 × 9′8

**Kitchen** 11′1 x 5′8

 $\begin{array}{c} \textbf{Bathroom} \\ 6'7 \times 5'6 \end{array}$ 

Mezzanine Bedroom  $14'10 \times 9'0$ 