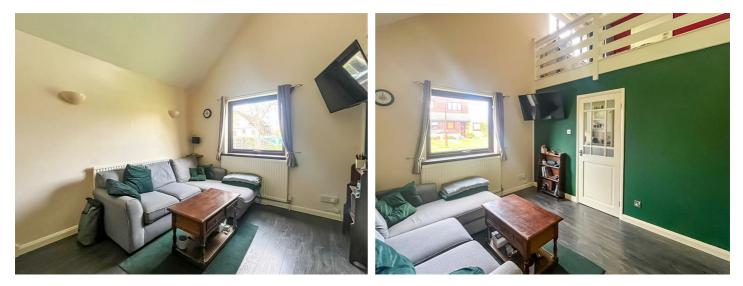

The property offers a lounge/diner which has stairs leading up to a mezzanine bedroom, complete with built-in wardrobes. There is also a fully fitted kitchen and a three piece bathroom on the ground floor. Externally, you will have access to residents parking, as well as a communal garden which a gardener attends to.

#### **One Bedroom Semi-Detached House**

**Entrance Hall** 

**Lounge/Diner** 15′2 × 9′8

**Kitchen** 11′1 x 5′8

 $\begin{array}{c} \textbf{Bathroom} \\ 6'7 \times 5'6 \end{array}$ 

Mezzanine Bedroom  $14'10 \times 9'0$ 