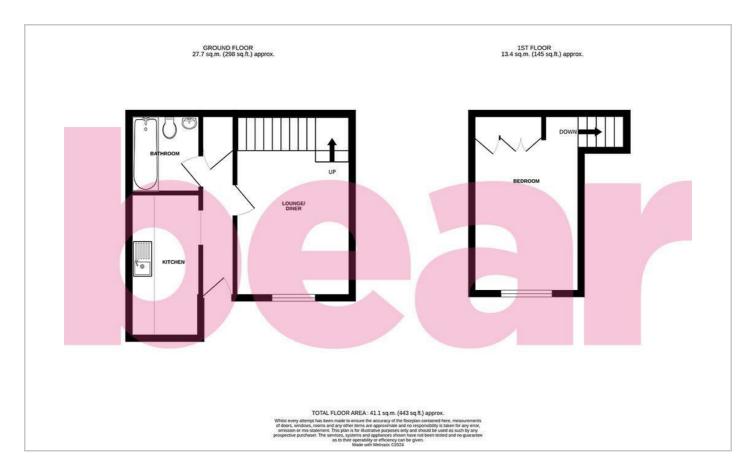

#### **Floor Plan**

#### **One Bedroom Semi-Detached House**

**Entrance Hall** 

**Lounge/Diner** 15′2 × 9′8

**Kitchen** 11′1 x 5′8

 $\begin{array}{c} \textbf{Bathroom} \\ 6'7 \times 5'6 \end{array}$ 

Mezzanine Bedroom  $14'10 \times 9'0$ 

The property offers a lounge/diner which has stairs leading up to a mezzanine bedroom, complete with built-in wardrobes. There is also a fully fitted kitchen and a three piece bathroom on the ground floor. Externally, you will have access to residents parking, as well as a communal garden which a gardener attends to.