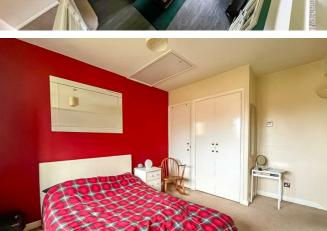

The property offers a lounge/diner which has stairs leading up to a mezzanine bedroom, complete with built-in wardrobes. There is also a fully fitted kitchen and a three piece bathroom on the ground floor. Externally, you will have access to residents parking, as well as a communal garden which a gardener attends to.

#### **One Bedroom Semi-Detached House**

**Entrance Hall** 

**Lounge/Diner** 15′2 × 9′8

**Kitchen** 11′1 x 5′8

 $\begin{array}{c} \textbf{Bathroom} \\ 6'7 \times 5'6 \end{array}$ 

Mezzanine Bedroom  $14'10 \times 9'0$ 