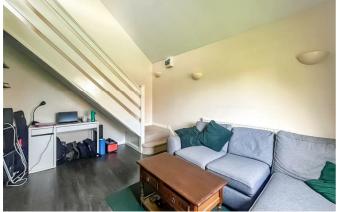

The property offers a lounge/diner which has stairs leading up to a mezzanine bedroom, complete with built-in wardrobes. There is also a fully fitted kitchen and a three piece bathroom on the ground floor. Externally, you will have access to residents parking, as well as a communal garden which a gardener attends to.

#### **One Bedroom Semi-Detached House**

**Entrance Hall** 

**Lounge/Diner** 15′2 × 9′8

**Kitchen** 11′1 x 5′8

 $\begin{array}{c} \textbf{Bathroom} \\ 6'7 \times 5'6 \end{array}$ 

Mezzanine Bedroom  $14'10 \times 9'0$ 