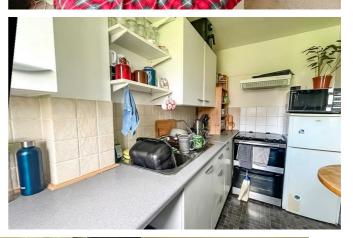

The property offers a lounge/diner which has stairs leading up to a mezzanine bedroom, complete with built-in wardrobes. There is also a fully fitted kitchen and a three piece bathroom on the ground floor. Externally, you will have access to residents parking, as well as a communal garden which a gardener attends to.

#### **One Bedroom Semi-Detached House**

**Entrance Hall** 

**Lounge/Diner** 15′2 × 9′8

**Kitchen** 11′1 x 5′8

 $\begin{array}{c} \textbf{Bathroom} \\ 6'7 \times 5'6 \end{array}$ 

Mezzanine Bedroom  $14'10 \times 9'0$ 