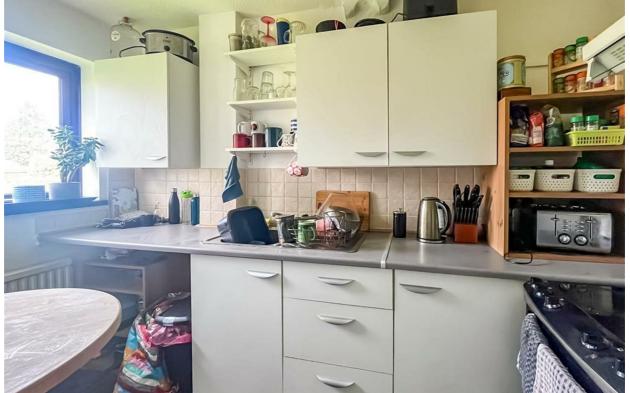

The property offers a lounge/diner which has stairs leading up to a mezzanine bedroom, complete with built-in wardrobes. There is also a fully fitted kitchen and a three piece bathroom on the ground floor. Externally, you will have access to residents parking, as well as a communal garden which a gardener attends to.

#### **One Bedroom Semi-Detached House**

**Entrance Hall** 

**Lounge/Diner** 15′2 × 9′8

**Kitchen** 11′1 x 5′8

 $\begin{array}{c} \textbf{Bathroom} \\ 6'7 \times 5'6 \end{array}$ 

Mezzanine Bedroom  $14'10 \times 9'0$ 