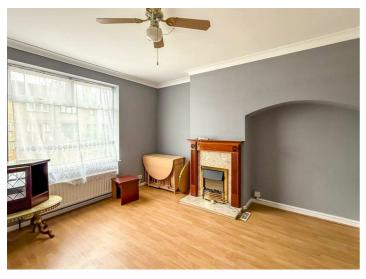

# **Walfrey Gardens**

This inviting property boasts a spacious lounge/diner, a well-equipped kitchen and convenient under-stair storage. The two generous bedrooms offer flexibility, while the three piece bathroom ensures comfort. A large front garden, provides a welcoming outdoor space, complemented by a low-maintenance courtyard-style rear garden. With double glazing and gas central heating, this home offers warmth and efficiency throughout the year. Permit parking is available on-street.

#### **Two Bedroom Terraced House**

**Entrance Hall** 

**Lounge/Diner** 13′6 × 12′6

**Kitchen** 9'7 x 8'7

Landing

**Bedroom One** 

16'1 x 9'8

**Bedroom Two** 