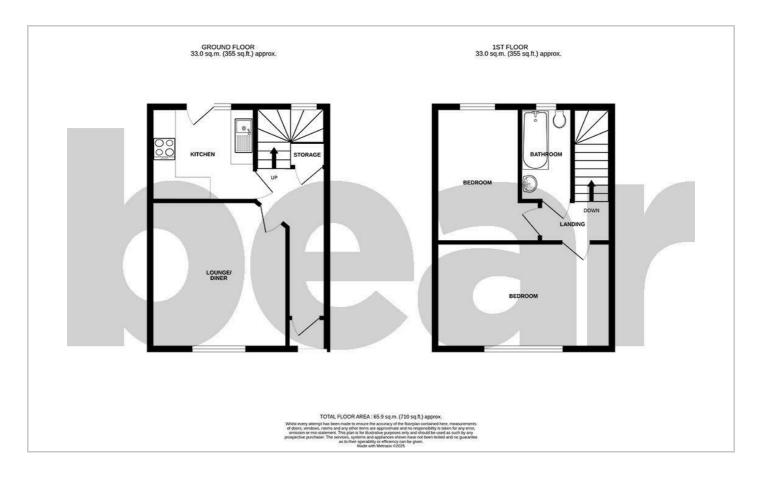

#### **Two Bedroom Terraced House**

**Entrance Hall** 

**Lounge/Diner** 13′6 × 12′6

**Kitchen** 9'7 x 8'7

Landing

**Bedroom One** 

16'1 x 9'8

**Bedroom Two** 

12'0 x 7'9

**Bathroom** 

8'6 x 4'3

Storage

Garden

#### Floor Plan