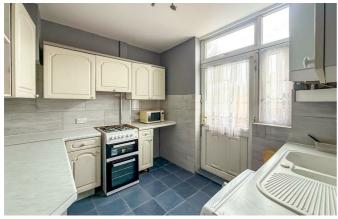

# **Walfrey Gardens**

This inviting property boasts a spacious lounge/diner, a well-equipped kitchen and convenient under-stair storage. The two generous bedrooms offer flexibility, while the three piece bathroom ensures comfort. A large front garden, provides a welcoming outdoor space, complemented by a low-maintenance courtyard-style rear garden. With double glazing and gas central heating, this home offers warmth and efficiency throughout the year. Permit parking is available on-street.

#### **Two Bedroom Terraced House**

**Entrance Hall** 

**Lounge/Diner** 13′6 × 12′6

**Kitchen** 9'7 x 8'7

Landing

**Bedroom One** 

16'1 x 9'8

**Bedroom Two** 