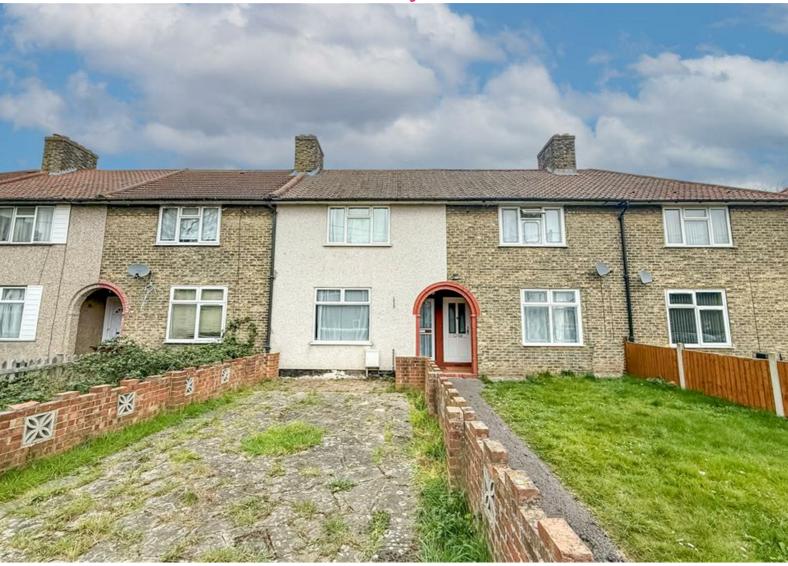

## **Walfrey Gardens**

Dagenham

£1,800

- Spacious Lounge/Diner
- Convenient Under-Stair Storage
- Three Piece Bathroom
- Courtyard-Style Rear
  Double Glazing Garden
- Gas Central Heating

- Well-Equipped Kitchen
- Two Generous Bedrooms
- Large Front Garden
- Excellent Transport Links Especially to the London Underground

# **Walfrey Gardens**

This inviting property boasts a spacious lounge/diner, a well-equipped kitchen and convenient under-stair storage. The two generous bedrooms offer flexibility, while the three piece bathroom ensures comfort. A large front garden, provides a welcoming outdoor space, complemented by a low-maintenance courtyard-style rear garden. With double glazing and gas central heating, this home offers warmth and efficiency throughout the year. Permit parking is available on-street.

Situated in a quiet and well-connected neighborhood, this property benefits from close proximity to local amenities, schools and parks, making it an ideal choice for families and professionals alike. Excellent transport links, including the London Underground, ensure easy commuting, with quick access to main roads and public transport options.