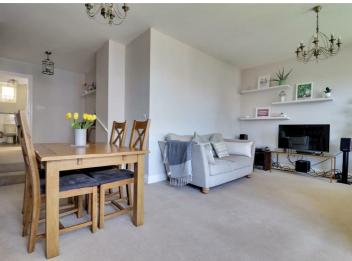

#### **Lounge Diner**

28'2" x 18'0" max

Fantastic size lounge diner with two large double glazed windows, two electric heaters and fitted carpet. Space for separate study area.