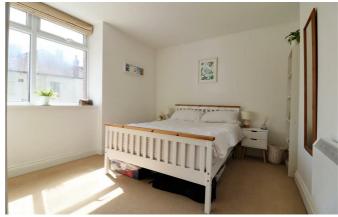

#### **Lounge Diner**

28'2" x 18'0" max

Fantastic size lounge diner with two large double glazed windows, two electric heaters and fitted carpet. Space for separate study area.

## **Bedroom One**

12'4" × 10'0" (39'4"'16'4" × 32'9")

Double glazed window to rear aspect, electric heater and fitted carpet.

#### **Bedroom Two**

12'4" × 10'5"

Double glazed window to rear aspect, electric heater and fitted carpet.