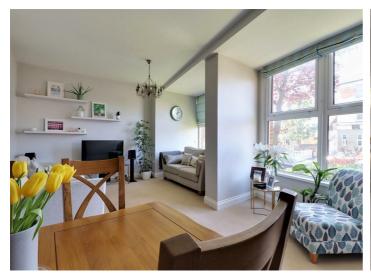

#### **Lounge Diner**

28'2" x 18'0" max

Fantastic size lounge diner with two large double glazed windows, two electric heaters and fitted carpet. Space for separate study area.