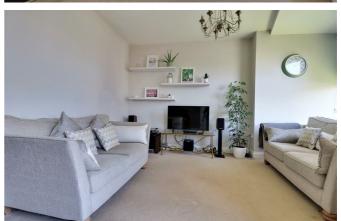

#### **Lounge Diner**

28'2" x 18'0" max

Fantastic size lounge diner with two large double glazed windows, two electric heaters and fitted carpet. Space for separate study area.