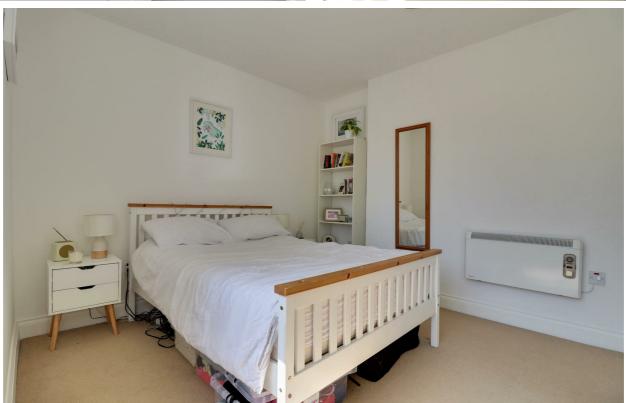

#### **Lounge Diner**

28'2" x 18'0" max

Fantastic size lounge diner with two large double glazed windows, two electric heaters and fitted carpet. Space for separate study area.

## **Bedroom One**

12'4" × 10'0" (39'4"'16'4" × 32'9")

Double glazed window to rear aspect, electric heater and fitted carpet.

#### **Bedroom Two**

12'4" × 10'5"

Double glazed window to rear aspect, electric heater and fitted carpet.