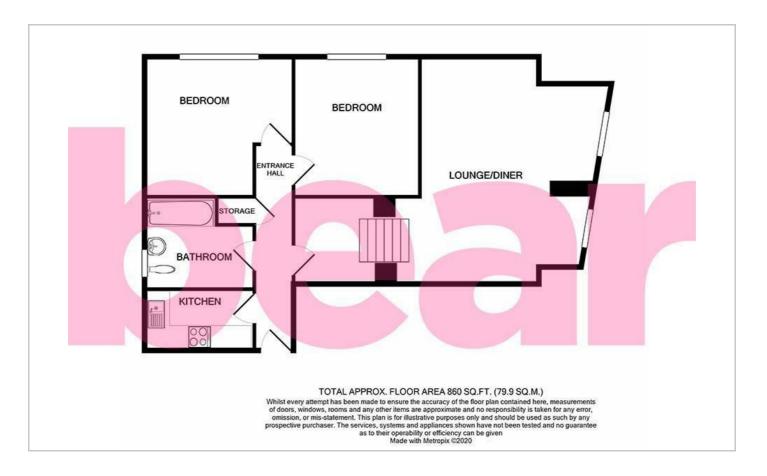

## Floor Plan

# **Station Road**

Just minutes from the seafront is this stylish two double bedroom ground floor flat which boasts an extensive lease of 190 years. Within walking distance, you will have access to Westcliff Train Station which has direct links to London Fenchurch on the C2C line, as well as beneficial bus links. Hamlet Court Road is home to an array of useful local amenities, whilst further shops and eateries can be found along London Road, the seafront and Southend High Street which are all within close proximity. The accommodation has been beautifully presented with a large 'L' shaped lounge/diner, a fully fitted kitchen, two double bedrooms and a three piece bathroom. Extras include storage space, one allocated off-street parking space, double glazing and electric heating.