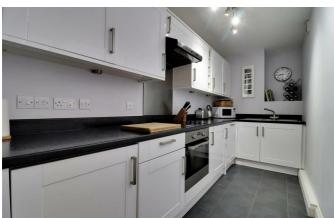

#### **Kitchen**

12'0" x 5'6"

Modern fitted kitchen with a range of wall & base kitchen units, rolled edge work surfaces and stainless steel sink & drainer. Integrated Zanussi oven & hob, integrated dishwasher, fridge and space for washing machine. Tiled floor and spotlights.