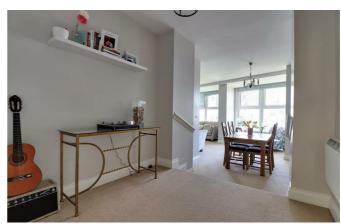

#### Hallway

Entry phone system, airing cupboard, electric heater and fitted carpet. Doors to all rooms.

#### **Lounge Diner**

28'2" x 18'0" max

Fantastic size lounge diner with two large double glazed windows, two electric heaters and fitted carpet. Space for separate study area.

#### **Parking**

Allocated parking space to rear of property.