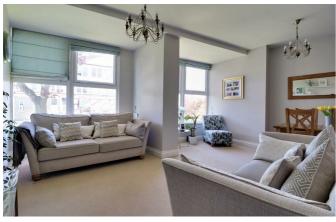

#### **Lounge Diner**

28'2" x 18'0" max

Fantastic size lounge diner with two large double glazed windows, two electric heaters and fitted carpet. Space for separate study area.