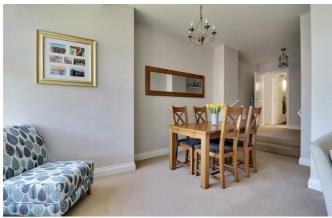

#### **Lounge Diner**

28'2" x 18'0" max

Fantastic size lounge diner with two large double glazed windows, two electric heaters and fitted carpet. Space for separate study area.