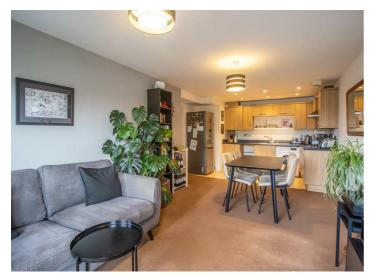

The flat is well presented throughout and boasts a selection of sizeable accommodation. the main living space can be found in the spacious open plan kitchen/living room. There are two double bedrooms of equal size within the property, whilst the master bedroom benefits from having an ensuite shower room. Further accommodation includes a three piece bathroom, plenty of storage and a private balcony accessed via the living area. Externally, you will find one allocated off-street parking space. The property comes to the market with a long lease and no onward chain. An internal viewing comes highly recommended.

- Stylish First Floor Flat Presented
- Spacious Open Plan Kitchen/Living Room
- Ample Storage Throughout
- Ensuite Shower Room to the Master Bedroom
- Amenities