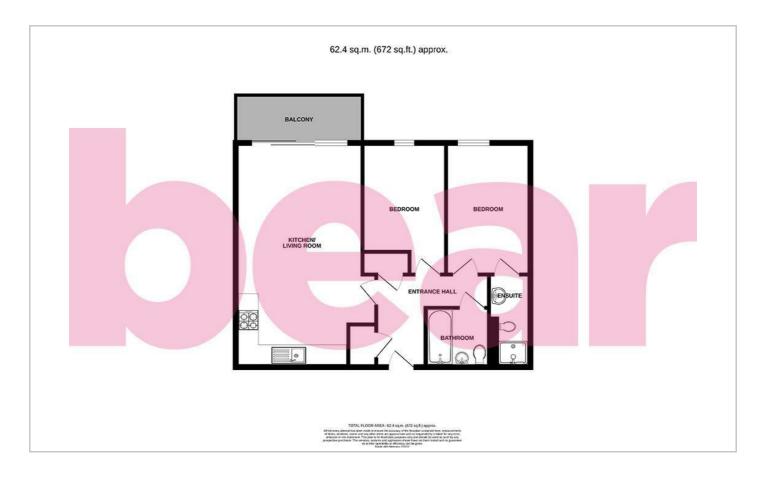

### Floor Plan

#### **Two Bedroom First Floor Flat**

**Entrance Hall** 

**Kitchen/Living Room** 22′8 × 12′10

**Bedroom One** 

13'4 x 8'6

**Ensuite** 

**Bedroom Two** 

13'4 x 8'5

**Three Piece Bathroom** 

**Storage** 

**Balcony** 

**One Allocated Off-Street Parking Space** 