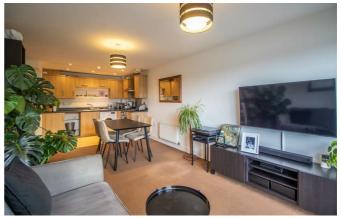

- Stylish First Floor Flat Presented
- Spacious Open Plan Kitchen/Living Room
- Ample Storage Throughout
- Ensuite Shower Room to the Master Bedroom
- Amenities

The flat is well presented throughout and boasts a selection of sizeable accommodation. the main living space can be found in the spacious open plan kitchen/living room. There are two double bedrooms of equal size within the property, whilst the master bedroom benefits from having an ensuite shower room. Further accommodation includes a three piece bathroom, plenty of storage and a private balcony accessed via the living area. Externally, you will find one allocated off-street parking space. The property comes to the market with a long lease and no onward chain. An internal viewing comes highly recommended.