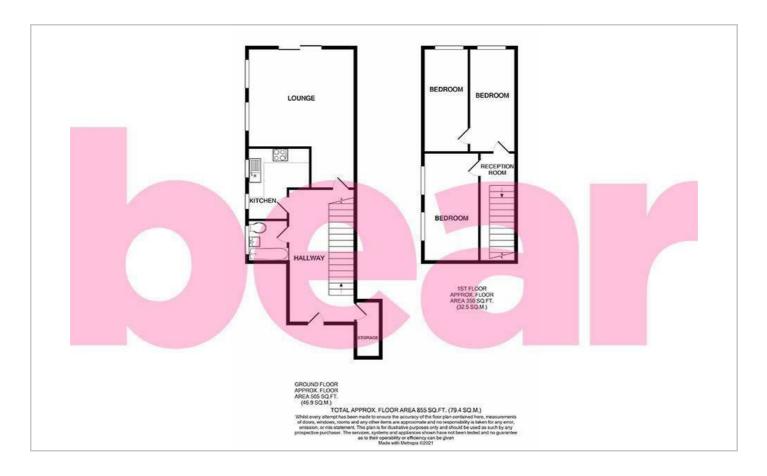

t cleverly uses space with a large garden. It has permit parking as well as being located nearby to transport links to London via the A127 and Southend Victoria Train Station.

The property is ideal for those who are commuting to London, there are multiple transport links including Southend Victoria Train Station and Southend Central Train. It is nearby to the A13 and A127. It is also within walking distance of the high street which will satisfy all your shopping needs. Furthermore, it is also surrounded by amenities such as Southend Cliff Gardens and Southchurch Park.

The maisonette has a large garden as well as one double bedroom and two single bedrooms which are perfect for families. The lounge is of good size and the property has a three-piece bathroom.















### Floor Plan



### Area Map



# Viewing

Please contact our Southend-on-Sea Office on 01702 899 780 if you wish to arrange a viewing appointment for this property or require further information.

## **Energy Efficiency Graph**



These particulars, whilst believed to be accurate are set out as a general outline only for guidance and do not constitute any part of an offer or contract. Intending purchasers should not rely on them as statements of representation of fact, but must satisfy themselves by inspection or otherwise as to their accuracy. No person in this firms employment has the authority to make or give any representation or warranty in respect of the property.

204 Woodgrange Drive, Southend-on-Sea, Essex, SS1 2SJ

Office: 01702 899 780 info@bearlettings.co.uk